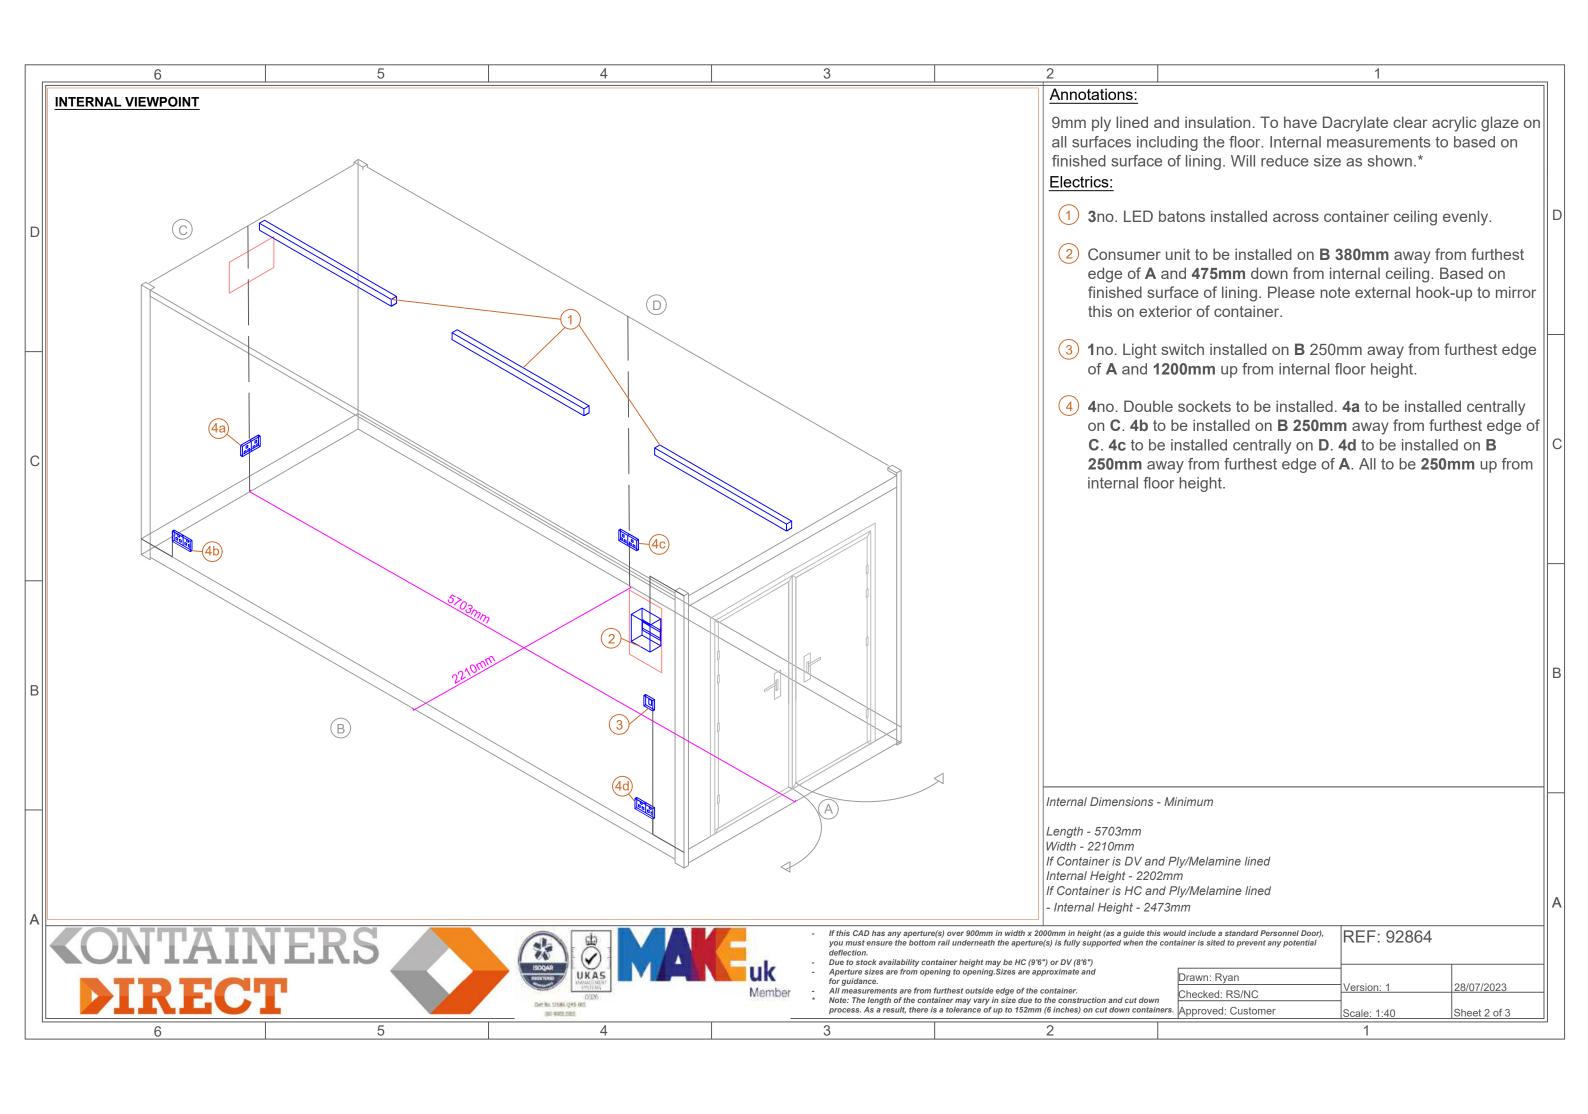

| Fittings           | Yes    | No         | General Specif | ications:                | Amendments/Additions to Specifications:                                      |  |                                     |                          |          |             |       |
|--------------------|--------|------------|----------------|--------------------------|------------------------------------------------------------------------------|--|-------------------------------------|--------------------------|----------|-------------|-------|
| Fork pockets:      |        | X          | Wall boards:   | 9mm Ply                  | 3 coats of Dacrylate clear acrylic glaze on all surfaces including the floor |  |                                     |                          |          |             |       |
| Wiring System:     |        |            | Flooring:      | Standard                 |                                                                              |  |                                     |                          |          |             | -     |
| 6242YH to BS 6004  |        |            | Cabin Profile: | Container conversion     |                                                                              |  |                                     |                          |          |             |       |
| Checked and Signed |        |            | Insulation:    | 50mm Standard insulation |                                                                              |  | INTERNAL HEIGHT APPROX. 2202/2473mm |                          | 28.07.23 | FIRST ISSUE | RK    |
| Authorised:        | RS 2   | 28/07/2023 | Paint Code:    | TBC                      |                                                                              |  |                                     | Issue                    | Date     | Amendments  | Drawn |
| Sales:             |        |            | Drawing No:    |                          | 20FT x 8 FT                                                                  |  |                                     | <b>CONTAINERS DIRECT</b> |          |             |       |
| Depot:             | Depot: |            | Job No:        | 92864                    | 2011 x 0 1 1                                                                 |  |                                     | ZOTT TITLE TO STATE OF   |          |             |       |