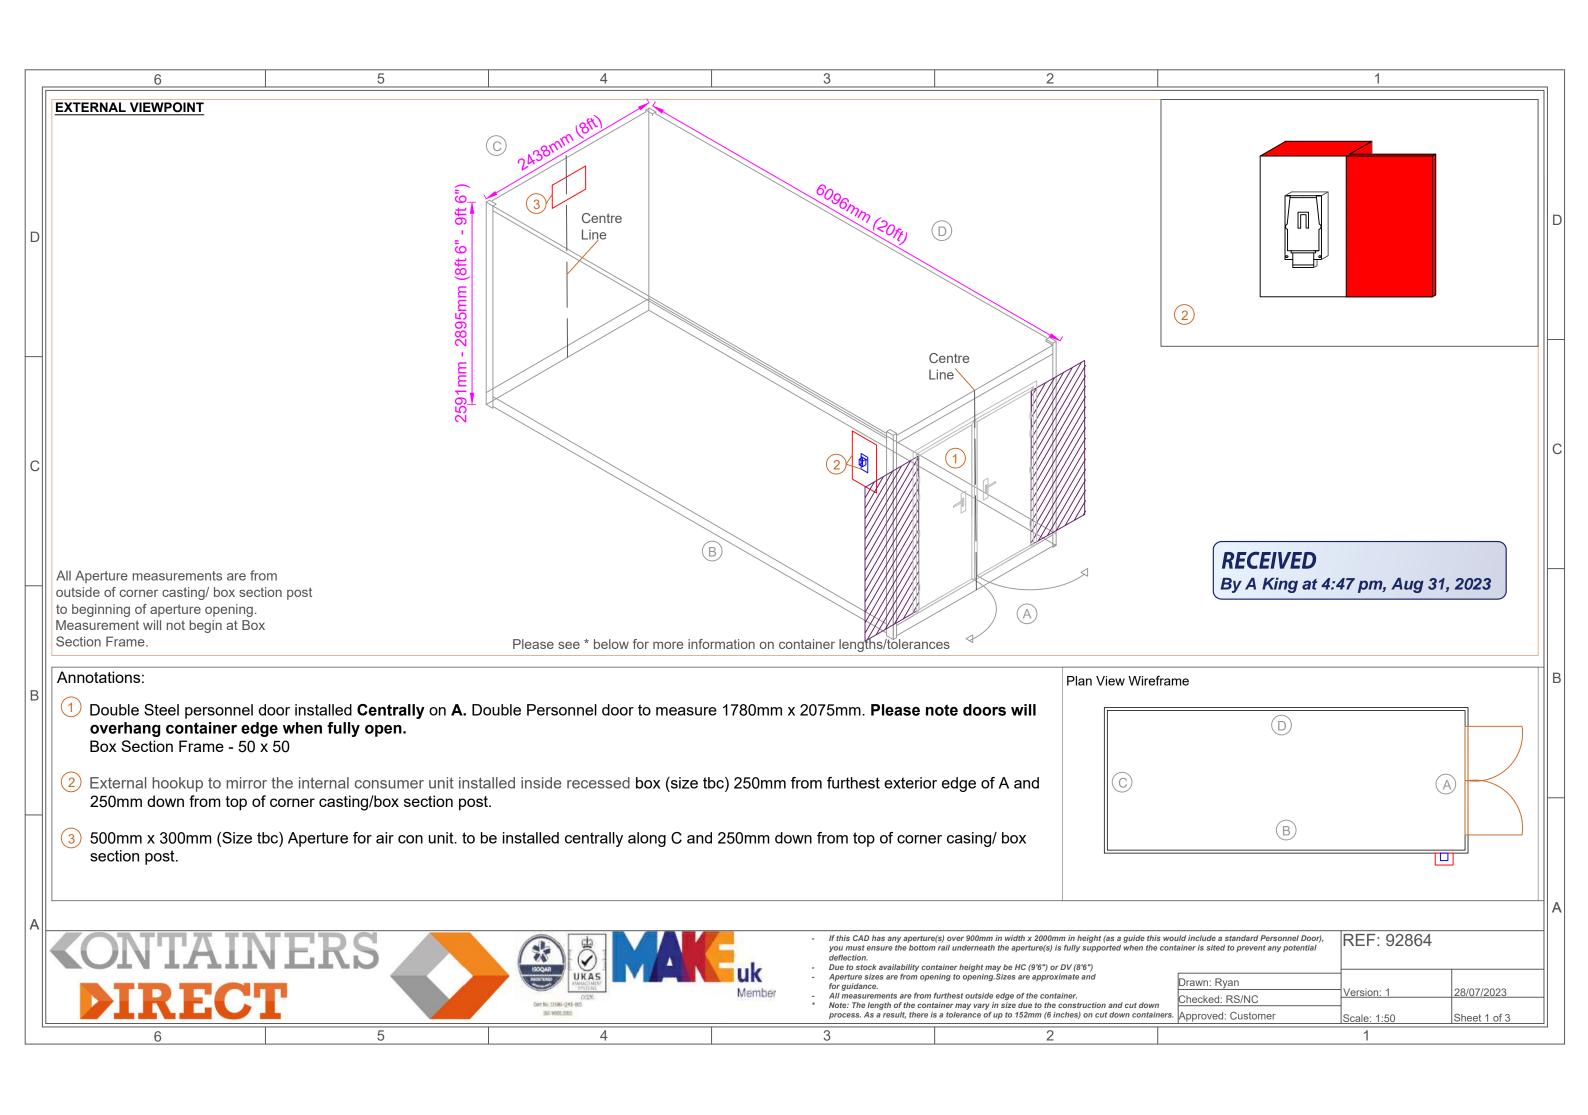

| Fittings           | Yes    | No         | General Specif | ications:                | Amendments/Additions to Specifications:                                      |  |                                     |                          |          |             |       |
|--------------------|--------|------------|----------------|--------------------------|------------------------------------------------------------------------------|--|-------------------------------------|--------------------------|----------|-------------|-------|
| Fork pockets:      |        | X          | Wall boards:   | 9mm Ply                  | 3 coats of Dacrylate clear acrylic glaze on all surfaces including the floor |  |                                     |                          |          |             |       |
| Wiring System:     |        |            | Flooring:      | Standard                 |                                                                              |  |                                     |                          |          |             | -     |
| 6242YH to BS 6004  |        |            | Cabin Profile: | Container conversion     |                                                                              |  |                                     |                          |          |             |       |
| Checked and Signed |        |            | Insulation:    | 50mm Standard insulation |                                                                              |  | INTERNAL HEIGHT APPROX. 2202/2473mm |                          | 28.07.23 | FIRST ISSUE | RK    |
| Authorised:        | RS 2   | 28/07/2023 | Paint Code:    | TBC                      |                                                                              |  |                                     | Issue                    | Date     | Amendments  | Drawn |
| Sales:             |        |            | Drawing No:    |                          | 20FT x 8 FT                                                                  |  |                                     | <b>CONTAINERS DIRECT</b> |          |             |       |
| Depot:             | Depot: |            | Job No:        | 92864                    | 2011 x 0 1 1                                                                 |  |                                     | ZOTT TITLE TO STATE OF   |          |             |       |