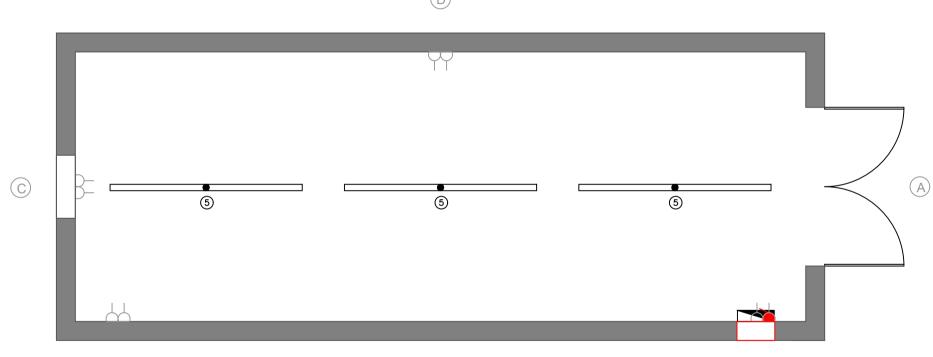

| Fittings           | Yes    | No         | General Specif | ications:                | Amendments/Additions to Specifications:                                      |  |                                     |                          |          |             |       |
|--------------------|--------|------------|----------------|--------------------------|------------------------------------------------------------------------------|--|-------------------------------------|--------------------------|----------|-------------|-------|
| Fork pockets:      |        | X          | Wall boards:   | 9mm Ply                  | 3 coats of Dacrylate clear acrylic glaze on all surfaces including the floor |  |                                     |                          |          |             |       |
| Wiring System:     |        |            | Flooring:      | Standard                 |                                                                              |  |                                     |                          |          |             | -     |
| 6242YH to BS 6004  |        |            | Cabin Profile: | Container conversion     |                                                                              |  |                                     |                          |          |             |       |
| Checked and Signed |        |            | Insulation:    | 50mm Standard insulation |                                                                              |  | INTERNAL HEIGHT APPROX. 2202/2473mm |                          | 28.07.23 | FIRST ISSUE | RK    |
| Authorised:        | RS 2   | 28/07/2023 | Paint Code:    | TBC                      |                                                                              |  |                                     | Issue                    | Date     | Amendments  | Drawn |
| Sales:             |        |            | Drawing No:    |                          | 20FT x 8 FT                                                                  |  |                                     | <b>CONTAINERS DIRECT</b> |          |             |       |
| Depot:             | Depot: |            | Job No:        | 92864                    | 2011 x 0 1 1                                                                 |  |                                     | ZOTT TITLE TO STATE OF   |          |             |       |