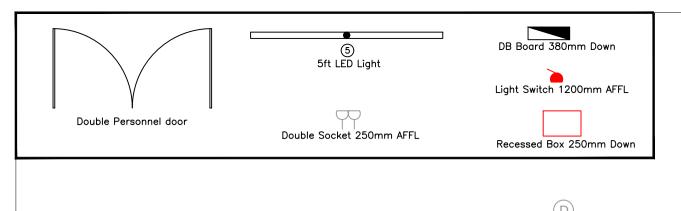

| Fittings           | Yes    | No         | General Specif | ications:                | Amendments/Additions to Specifications:                                      |  |                                     |                          |          |             |       |
|--------------------|--------|------------|----------------|--------------------------|------------------------------------------------------------------------------|--|-------------------------------------|--------------------------|----------|-------------|-------|
| Fork pockets:      |        | X          | Wall boards:   | 9mm Ply                  | 3 coats of Dacrylate clear acrylic glaze on all surfaces including the floor |  |                                     |                          |          |             |       |
| Wiring System:     |        |            | Flooring:      | Standard                 |                                                                              |  |                                     |                          |          |             | -     |
| 6242YH to BS 6004  |        |            | Cabin Profile: | Container conversion     |                                                                              |  |                                     |                          |          |             |       |
| Checked and Signed |        |            | Insulation:    | 50mm Standard insulation |                                                                              |  | INTERNAL HEIGHT APPROX. 2202/2473mm |                          | 28.07.23 | FIRST ISSUE | RK    |
| Authorised:        | RS 2   | 28/07/2023 | Paint Code:    | TBC                      |                                                                              |  |                                     | Issue                    | Date     | Amendments  | Drawn |
| Sales:             |        |            | Drawing No:    |                          | 20FT x 8 FT                                                                  |  |                                     | <b>CONTAINERS DIRECT</b> |          |             |       |
| Depot:             | Depot: |            | Job No:        | 92864                    | 2011 x 0 1 1                                                                 |  |                                     | ZOTT TITLE TO STATE OF   |          |             |       |