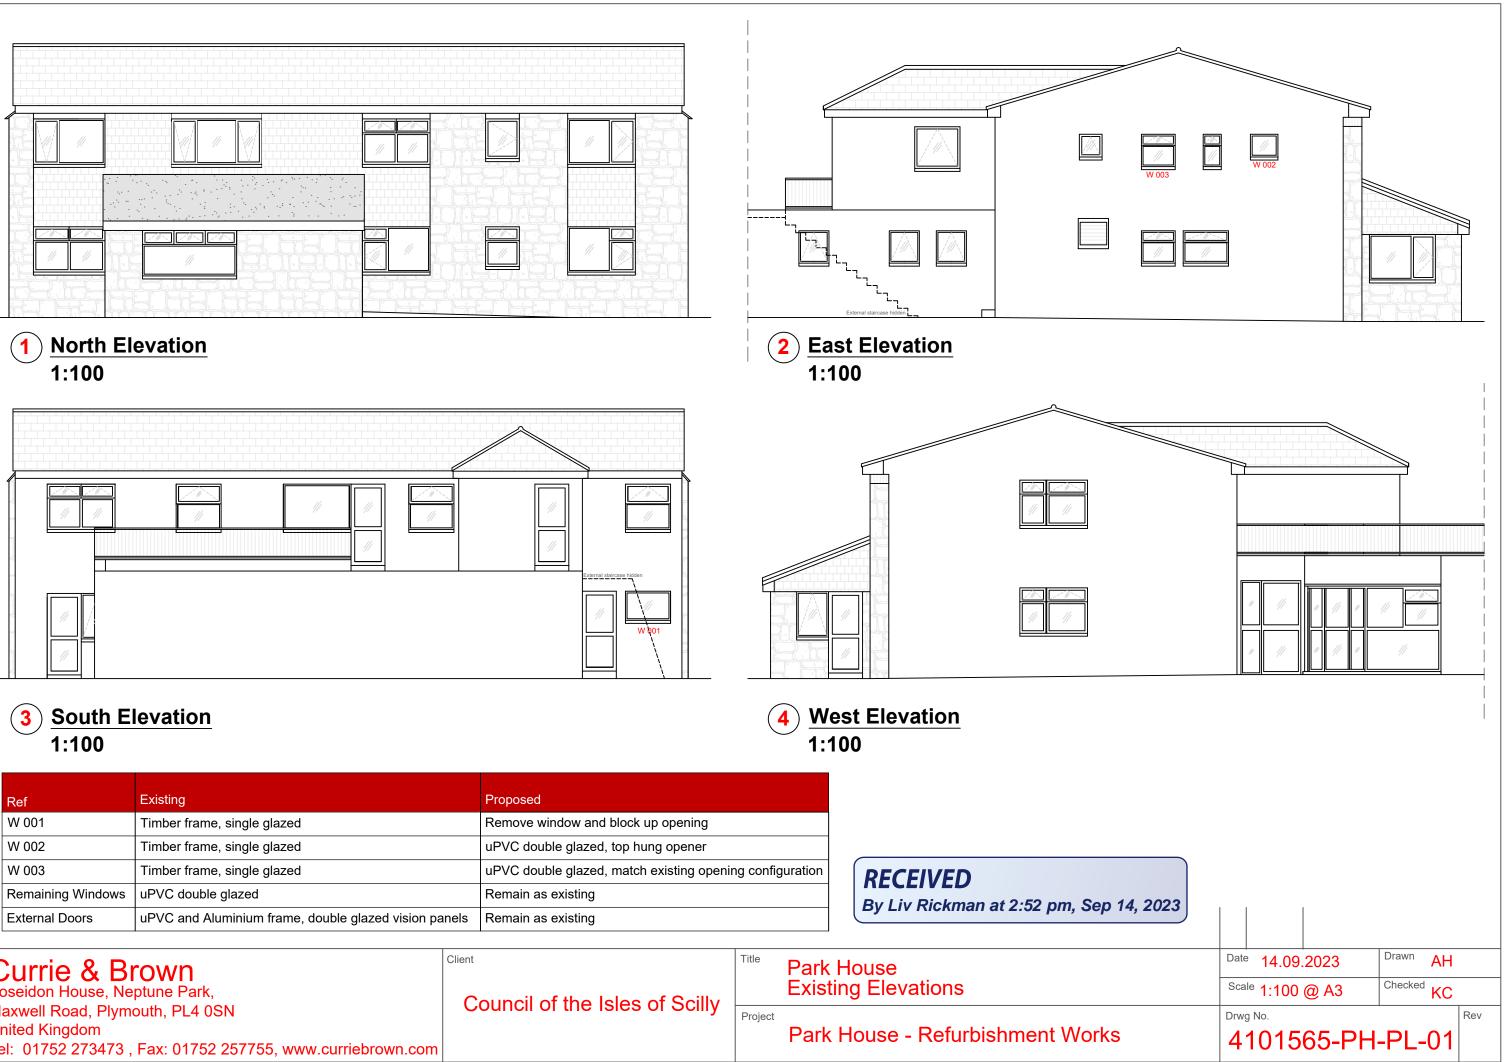

| Ref               | Existing                                              | Proposed                                                 |  |
|-------------------|-------------------------------------------------------|----------------------------------------------------------|--|
| W 001             | Timber frame, single glazed                           | Remove window and block up opening                       |  |
| W 002             | Timber frame, single glazed                           | uPVC double glazed, top hung opener                      |  |
| W 003             | Timber frame, single glazed                           | uPVC double glazed, match existing opening configuration |  |
| Remaining Windows | uPVC double glazed                                    | Remain as existing                                       |  |
| External Doors    | uPVC and Aluminium frame, double glazed vision panels | Remain as existing                                       |  |