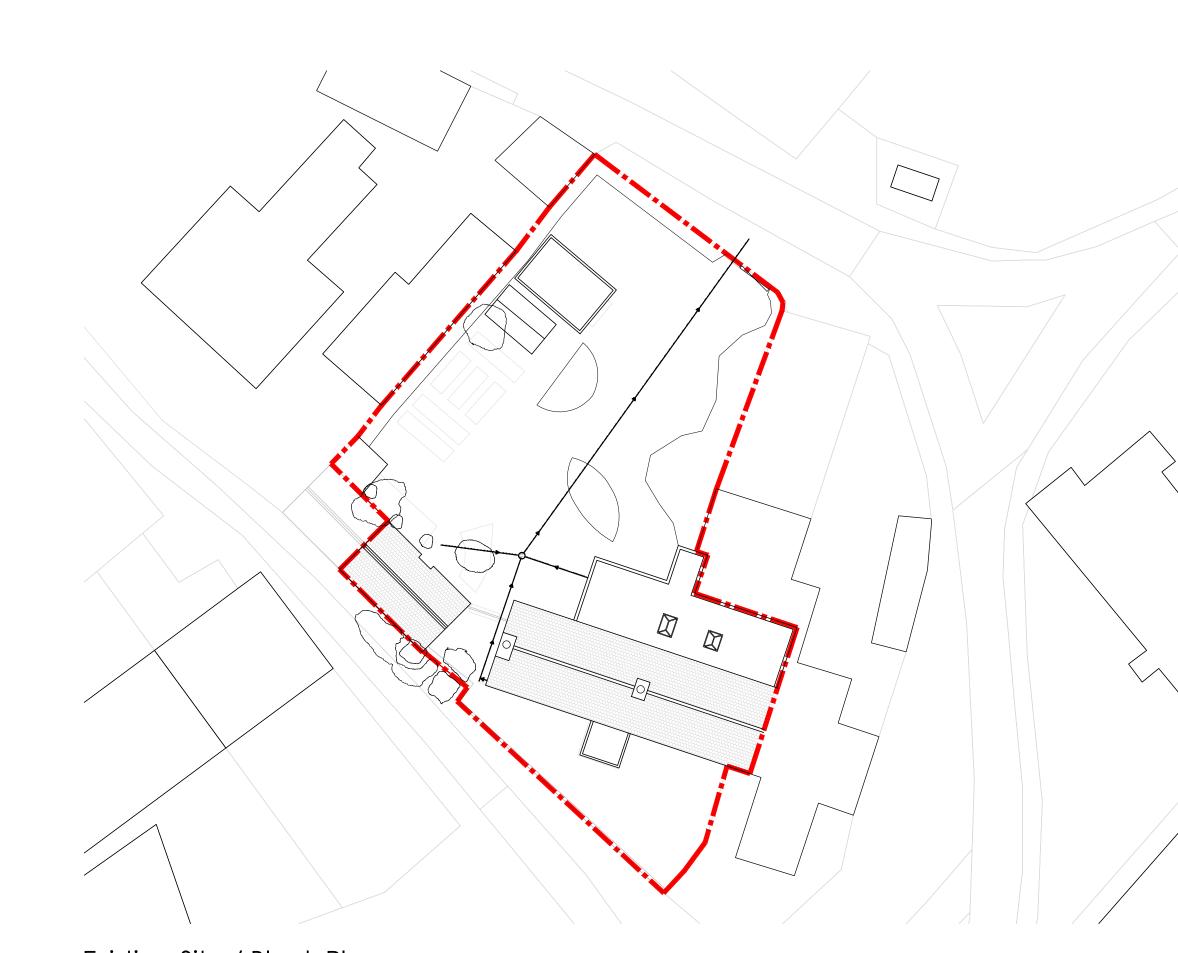

Existing Site / Block Plan

1:50 Scale bar 2.5 5.0 7.5 10.0m 0m

| 2. D<br>3. Lo<br>4. A<br>5. If  | e Main Contracto<br>le Architect is to b<br>o not scale this dro<br>irger scale drawing | evels are to be checked on sit<br>to before work commences.<br>e informed immediately of any<br>wing for Construction purpose<br>gs are to be used over smaller<br>in millimetres unless otherwise sh<br>vachitects Ltd. | y discrepancies.<br>as, use written dime<br>scale drawings. | nsions only. |
|---------------------------------|-----------------------------------------------------------------------------------------|--------------------------------------------------------------------------------------------------------------------------------------------------------------------------------------------------------------------------|-------------------------------------------------------------|--------------|
| Rev                             | Date                                                                                    | Notes                                                                                                                                                                                                                    |                                                             |              |
|                                 | CEIVE<br>.iv Ricki                                                                      | ש man at 1:08                                                                                                                                                                                                            | om, Dec                                                     | 06, 20       |
| Status                          |                                                                                         |                                                                                                                                                                                                                          |                                                             |              |
| Projec                          | t 236<br>St N<br>Isles                                                                  | Anna & Robin Brown<br>236 Signal Rock,<br>St Martin's,<br>Isles of Scilly<br>TR25 0QL.                                                                                                                                   |                                                             |              |
|                                 |                                                                                         | ting Site / Bloc                                                                                                                                                                                                         | k Plan                                                      |              |
| Title                           |                                                                                         |                                                                                                                                                                                                                          |                                                             |              |
| Title                           | 1:2                                                                                     | 50 @ A3                                                                                                                                                                                                                  | Drawn by                                                    | JC           |
|                                 |                                                                                         | 50 @ A3<br>09.2023                                                                                                                                                                                                       | Drawn by                                                    | JC           |
| Scale                           | 29.0                                                                                    |                                                                                                                                                                                                                          | Drawn by<br>Revision                                        | JC           |
| Scale<br>Date<br>Drawin<br>Numb | 29.0<br>er 236                                                                          | 09.2023                                                                                                                                                                                                                  | Revision<br>A, Cornwall                                     |              |