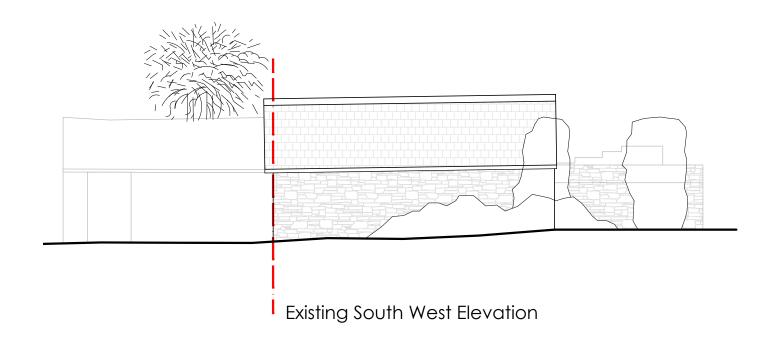

Tremough Innovation Centre, Penryn, TR10 9TA, Cornwall T: 01326 567212 E: info@kohaarchitects.com

Existing Elevations 1:100

1:100 Scale bar 0m 1 2 3 4 5m