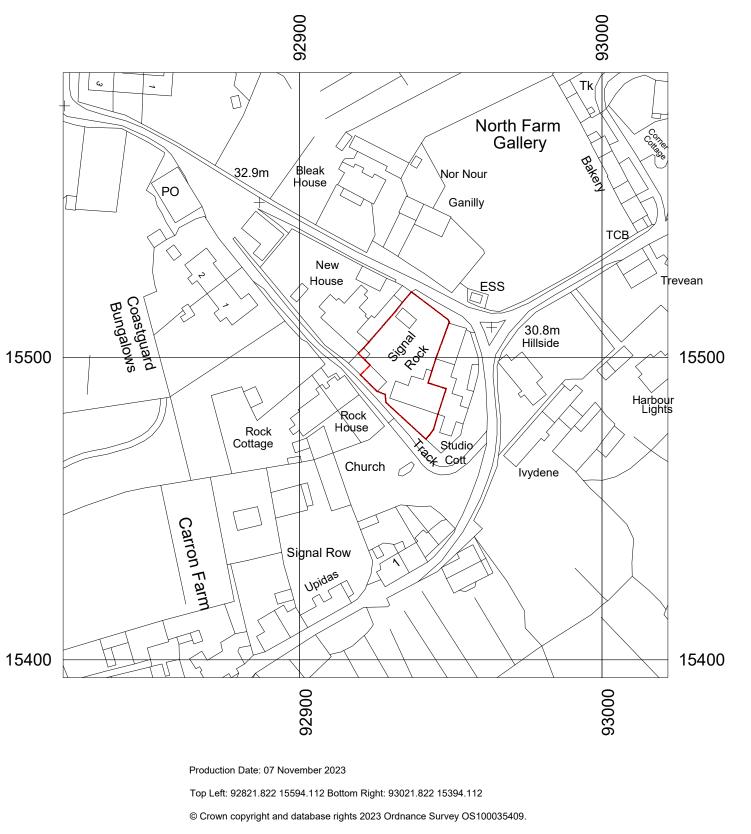

## RECEIVED

By Liv Rickman at 1:01 pm, Dec 06, 2023

**PLANNING** 

| Client            | Anna & Robin Brown                                               |          |    |
|-------------------|------------------------------------------------------------------|----------|----|
| Project           | 236 Signal Rock,<br>St Martin's,<br>Isles of Scilly<br>TR25 OQL. |          |    |
| Title             | Site Plan                                                        |          |    |
| Scale             | 1:1250@ A3                                                       | Drawn by | JC |
| Date              | 29.09.2023                                                       |          |    |
| Drawing<br>Number | 236 - 001                                                        | Revision |    |