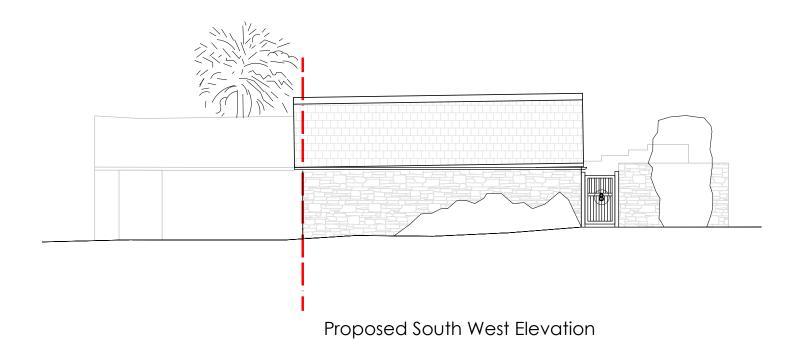

## **RECEIVED**

By Liv Rickman at 11:53 am, Dec 06, 2023

Proposed North West Elevation

Proposed South East Elevation

- 1. New glazed door (upvc dark grey)
- 2. New Glazed window (upvc dark grey) 7. Painted timber boarding (black)
- 3. New conservation roof-lights
- 4. New internal dry lining
- 6. Vent extract piperwork (black metal)
- 8. Close boarded framed ledged and braced timber gate
- 9. pv solar panels mounted on flat roof

Tremough Innovation Centre, Penryn, TR10 9TA, Cornwall T: 01326 567212 E: info@kohaarchitects.com

Proposed Elevations

Proposed North East Elevation