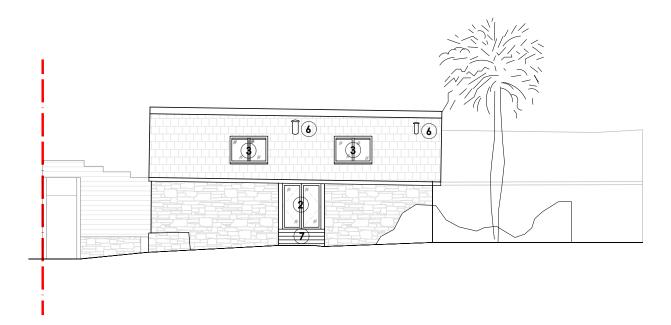

## **RECEIVED**

By Liv Rickman at 11:53 am, Dec 06, 2023

Proposed North West Elevation

Proposed South East Elevation

- 1. New glazed door (upvc dark grey)
- 2. New Glazed window (upvc dark grey) 7. Painted timber boarding (black)
- 3. New conservation roof-lights
- 4. New internal dry lining
- 6. Vent extract piperwork (black metal)
- 8. Close boarded framed ledged and braced timber gate
- 9. pv solar panels mounted on flat roof

Tremough Innovation Centre, Penryn, TR10 9TA, Cornwall T: 01326 567212 E: info@kohaarchitects.com

Proposed Elevations

Proposed North East Elevation