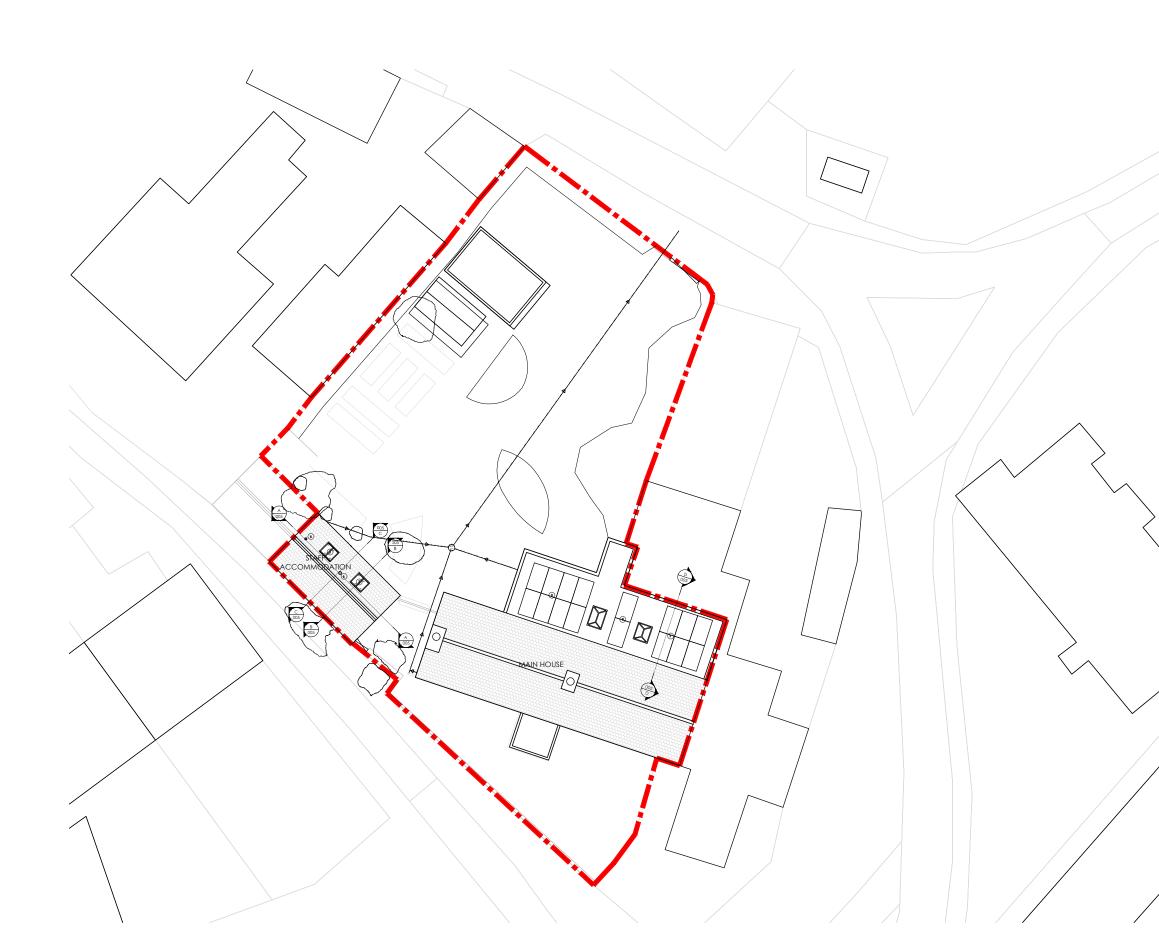

Proposed Site / Block Plan

1:50 Scale bar 0m 2.5 5.0 7.5 10.0m

| Rev       Date       Notes         Image: Status       Image: Status       Image: Status       Image: Status         Status       PLANNING         Status       PLANNING         Client       Anna & Robin Brown         Project       236 Signal Rock, St Martin's, Isles of Scilly IR25 OQL.         Title       Proposed Site / Block Plan         Scale       1:250 @ A3       Drawn by       JC         Date       29.09.2023       Revision       .       | 3. Large<br>4. All di<br>5. If in c                               | ot scale this drav<br>er scale drawing               | informed immediately of<br>wing for Construction purp<br>s are to be used over smo<br>millimetres unless otherwis<br>chitects Ltd. | ooses, use written dime<br>aller scale drawings. | ensions only. |
|-----------------------------------------------------------------------------------------------------------------------------------------------------------------------------------------------------------------------------------------------------------------------------------------------------------------------------------------------------------------------------------------------------------------------------------------------------------------|-------------------------------------------------------------------|------------------------------------------------------|------------------------------------------------------------------------------------------------------------------------------------|--------------------------------------------------|---------------|
| By Liv Rickman at 1:24 pm, Dec 06, 2         By Liv Rickman at 1:24 pm, Dec 06, 2         By Liv Rickman at 1:24 pm, Dec 06, 2         Status         Status         PLANNING         Client       Anna & Robin Brown         Project       236 Signal Rock,<br>St Martin's,<br>Isles of Scilly<br>TR25 OQL.         Title       Proposed Site / Block Plan         Scale       1:250 @ A3       Drown by       JC         Date       29.09.2023       Revision | Rev                                                               | Date                                                 | Notes                                                                                                                              |                                                  |               |
| PLANNING         Client       Anna & Robin Brown         Project       236 Signal Rock,<br>St Martin's,<br>Isles of Scilly<br>TR25 OQL.         Title       Proposed Site / Block Plan         Scale       1:250 @ A3       Drawn by       JC         Date       29.09.2023       Revision                                                                                                                                                                      |                                                                   |                                                      |                                                                                                                                    | l pm, Dec                                        | 06, 2         |
| PLANNING         Client       Anna & Robin Brown         Project       236 Signal Rock,<br>St Martin's,<br>Isles of Scilly<br>TR25 OQL.         Title       Proposed Site / Block Plan         Scale       1:250 @ A3       Drawn by       JC         Date       29.09.2023       Revision                                                                                                                                                                      |                                                                   |                                                      |                                                                                                                                    |                                                  |               |
| PLANNING         Client       Anna & Robin Brown         Project       236 Signal Rock,<br>St Martin's,<br>Isles of Scilly<br>TR25 OQL.         Title       Proposed Site / Block Plan         Scale       1:250 @ A3       Drawn by       JC         Date       29.09.2023       Revision                                                                                                                                                                      |                                                                   |                                                      |                                                                                                                                    |                                                  |               |
| PLANNING         Client       Anna & Robin Brown         Project       236 Signal Rock,<br>St Martin's,<br>Isles of Scilly<br>TR25 OQL.         Title       Proposed Site / Block Plan         Scale       1:250 @ A3       Drawn by       JC         Date       29.09.2023       Revision                                                                                                                                                                      |                                                                   |                                                      |                                                                                                                                    |                                                  |               |
| PLANNING         Client       Anna & Robin Brown         Project       236 Signal Rock,<br>St Martin's,<br>Isles of Scilly<br>TR25 OQL.         Title       Proposed Site / Block Plan         Scale       1:250 @ A3       Drawn by       JC         Date       29.09.2023       Revision                                                                                                                                                                      |                                                                   |                                                      |                                                                                                                                    |                                                  |               |
| PLANNING         Client       Anna & Robin Brown         Project       236 Signal Rock,<br>St Martin's,<br>Isles of Scilly<br>TR25 OQL.         Title       Proposed Site / Block Plan         Scale       1:250 @ A3       Drawn by       JC         Date       29.09.2023       Revision                                                                                                                                                                      |                                                                   |                                                      |                                                                                                                                    |                                                  |               |
| PLANNING         Client       Anna & Robin Brown         Project       236 Signal Rock,<br>St Martin's,<br>Isles of Scilly<br>TR25 OQL.         Title       Proposed Site / Block Plan         Scale       1:250 @ A3       Drawn by       JC         Date       29.09.2023       Revision                                                                                                                                                                      |                                                                   |                                                      |                                                                                                                                    |                                                  |               |
| PLANNING         Client       Anna & Robin Brown         Project       236 Signal Rock,<br>St Martin's,<br>Isles of Scilly<br>TR25 OQL.         Title       Proposed Site / Block Plan         Scale       1:250 @ A3       Drawn by       JC         Date       29.09.2023       Revision                                                                                                                                                                      |                                                                   |                                                      |                                                                                                                                    |                                                  |               |
| PLANNING         Client       Anna & Robin Brown         Project       236 Signal Rock,<br>St Martin's,<br>Isles of Scilly<br>TR25 OQL.         Title       Proposed Site / Block Plan         Scale       1:250 @ A3       Drawn by       JC         Date       29.09.2023       Revision                                                                                                                                                                      |                                                                   |                                                      |                                                                                                                                    |                                                  |               |
| PLANNING         Client       Anna & Robin Brown <sup>Project</sup> 236 Signal Rock, St Martin's, Isles of Scilly TR25 OQL.         Title       Proposed Site / Block Plan         Scale       1:250 @ A3       Drawn by       JC         Date       29.09.2023       Revision                                                                                                                                                                                  |                                                                   |                                                      |                                                                                                                                    |                                                  |               |
| Project     236 Signal Rock,<br>St Martin's,<br>Isles of Scilly<br>TR25 0QL.       Title     Proposed Site / Block Plan       Scale     1:250 @ A3     Drawn by     JC       Date     29.09.2023     Revision                                                                                                                                                                                                                                                   | Status                                                            | Р                                                    | 'LANNI                                                                                                                             | ING                                              |               |
| St Martin's,<br>Isles of Scilly<br>TR25 0QL.       Title       Proposed Site / Block Plan       Scale       1:250 @ A3       Date       29.09.2023       Prawing       234, 102                                                                                                                                                                                                                                                                                 |                                                                   | Ann                                                  | a & Robin B                                                                                                                        | rown                                             |               |
| Scale     1:250 @ A3     Drawn by     JC       Date     29.09.2023     Revision                                                                                                                                                                                                                                                                                                                                                                                 | Client                                                            |                                                      |                                                                                                                                    |                                                  |               |
| Date         29.09.2023         Revision           Drawing         234         102         Revision                                                                                                                                                                                                                                                                                                                                                             |                                                                   | St M<br>Isles                                        | artin's,<br>of Scilly                                                                                                              | ,                                                |               |
| ZY.UY.ZUZ3           Drawing         234, 102         Revision                                                                                                                                                                                                                                                                                                                                                                                                  | Project                                                           | St M<br>Isles<br>TR25                                | artin's,<br>of Scilly<br>50QL.                                                                                                     |                                                  |               |
|                                                                                                                                                                                                                                                                                                                                                                                                                                                                 | Project<br>Title                                                  | St M<br>Isles<br>TR25<br>Prop                        | artin's,<br>of Scilly<br>5 OQL.<br>bosed Site / 1                                                                                  | Block Plan                                       | 1             |
|                                                                                                                                                                                                                                                                                                                                                                                                                                                                 | Project<br>Title<br>Scale                                         | St M<br>Isles<br>TR25<br>Prop                        | artin's,<br>of Scilly<br>5 OQL.<br>bosed Site / 1<br>50 @ A3                                                                       | Block Plan                                       | 1             |
|                                                                                                                                                                                                                                                                                                                                                                                                                                                                 | Project<br>Project<br>Title<br>Scale<br>Date<br>Drawing<br>Number | St M<br>Isles<br>TR25<br>Prop<br>1:25<br>29.0<br>236 | artin's,<br>of Scilly<br>5 OQL.<br>posed Site / 1<br>50 @ A3<br>9.2023                                                             | Block Plan Drawn by Revision                     | 1             |