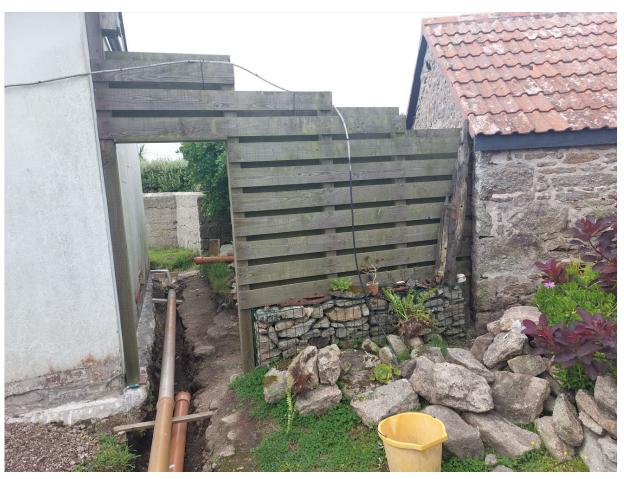

Photo of the Stables from the paved lane, signal rock is to the right and Signal Rock House is to the left.

Photo of the Stables from the paved lane showing stone boundary wall and the adjoining Staff Accommodation

Photo of the Stables from the paved lane showing the adjoining staff accommodation with Signal Rock in the distance.

Photo of the Stables from further down the paved lane.