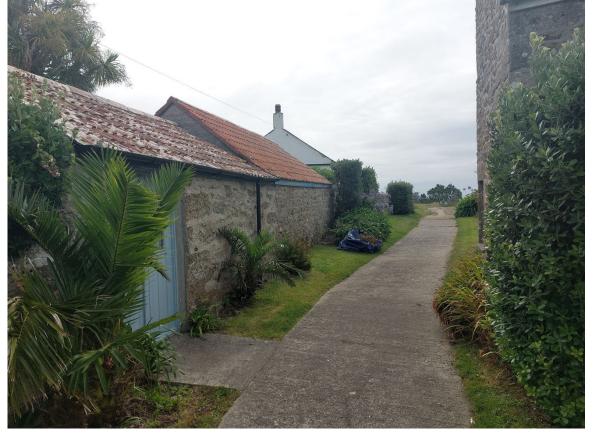

Photo of the Stables from the paved lane showing the adjoining staff accommodation with Signal Rock in the distance.

Photo of the Stables from further down the paved lane.