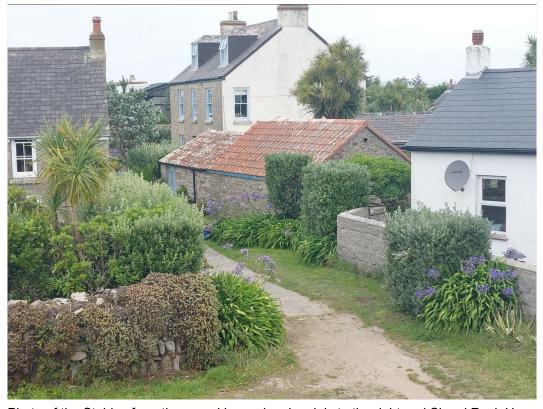

Photo of the Stables from the paved lane showing the adjoining staff accommodation with Signal Rock in the distance.

Photo of the Stables from further down the paved lane.