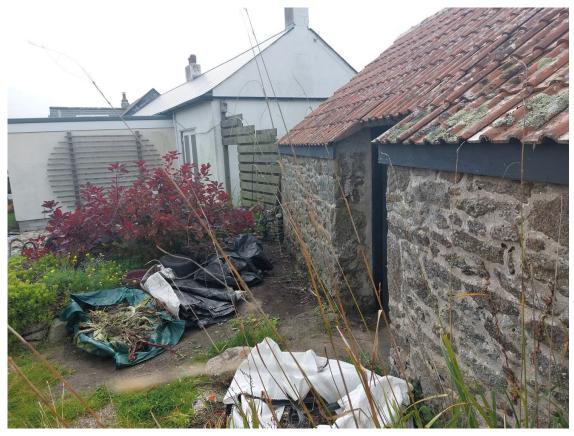

Photo of the Sables from the garden of Signal Rock looking toward the existing entrance and generator shed.

Photo from the garden of Signal Rock looking at the space between the main house and the Stables.

Photo of the gable end of the Stables from the garden of Signal Rock.

Photo of the gable end of the Stables from the garden of Signal Rock.

Photo of the boundary wall between the Stables and the paved lane.