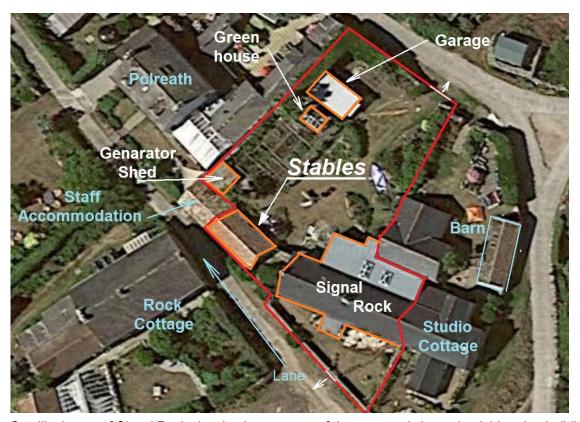

#### Signal Rock Stables Existing Site Photos

Satellite image of Signal Rock showing key aspects of the proposed site and neighbouring buildings of interest.

Photo of the stables from the garden of Signal Rock looking back at the main house.