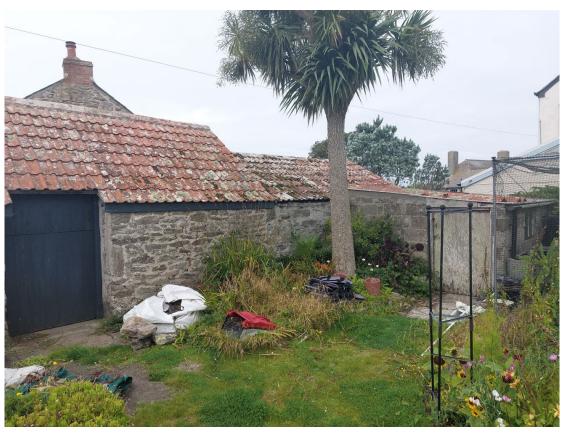

Photo of the gable end of the Stables from the garden of Signal Rock.

Photo of the gable end of the Stables from the garden of Signal Rock.

Photo of the boundary wall between the Stables and the paved lane.

Photo of the Stables from the paved lane, signal rock is to the right and Signal Rock House is to the left.

Photo of the Stables from the paved lane showing stone boundary wall and the adjoining Staff Accommodation