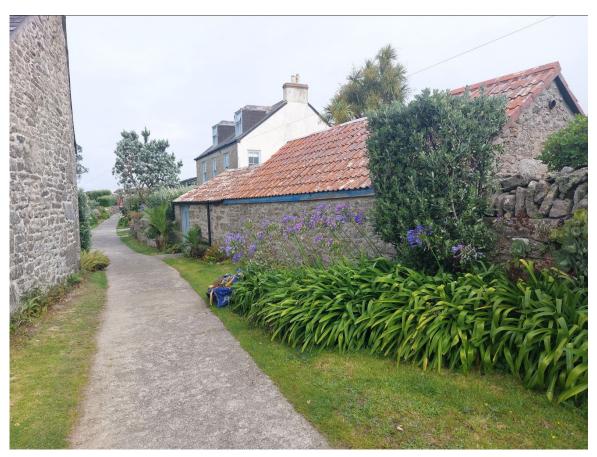

Photo of the Stables from the paved lane, signal rock is to the right and Signal Rock House is to the left.

Photo of the Stables from the paved lane showing stone boundary wall and the adjoining Staff Accommodation