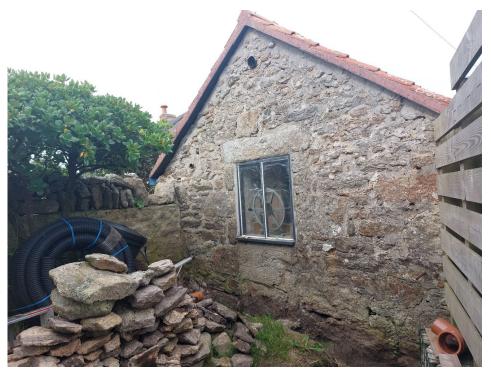

Photo of the gable end of the Stables from the garden of Signal Rock.

Photo of the gable end of the Stables from the garden of Signal Rock.

Photo of the boundary wall between the Stables and the paved lane.