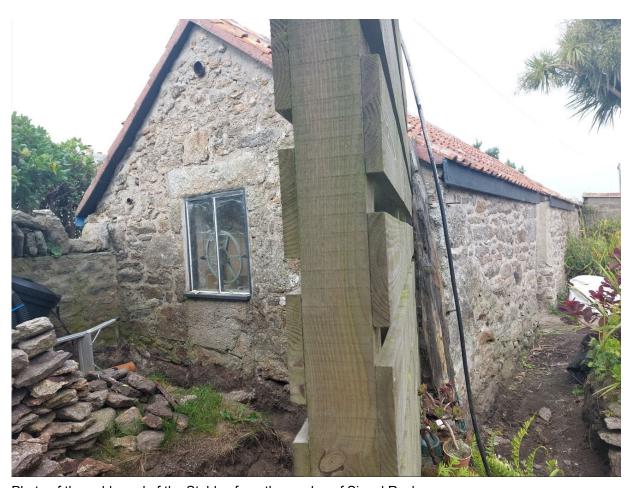

Photo of the gable end of the Stables from the garden of Signal Rock.

Photo of the gable end of the Stables from the garden of Signal Rock.

Photo of the boundary wall between the Stables and the paved lane.