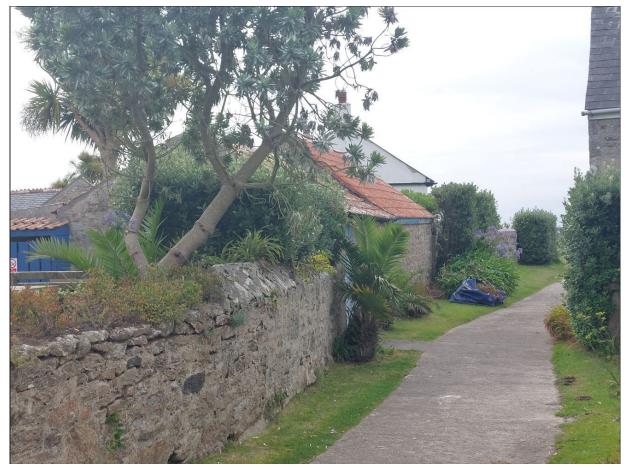

Photo of the Stables from the paved lane showing the adjoining staff accommodation with Signal Rock in the distance.

Photo of the Stables from further down the paved lane.