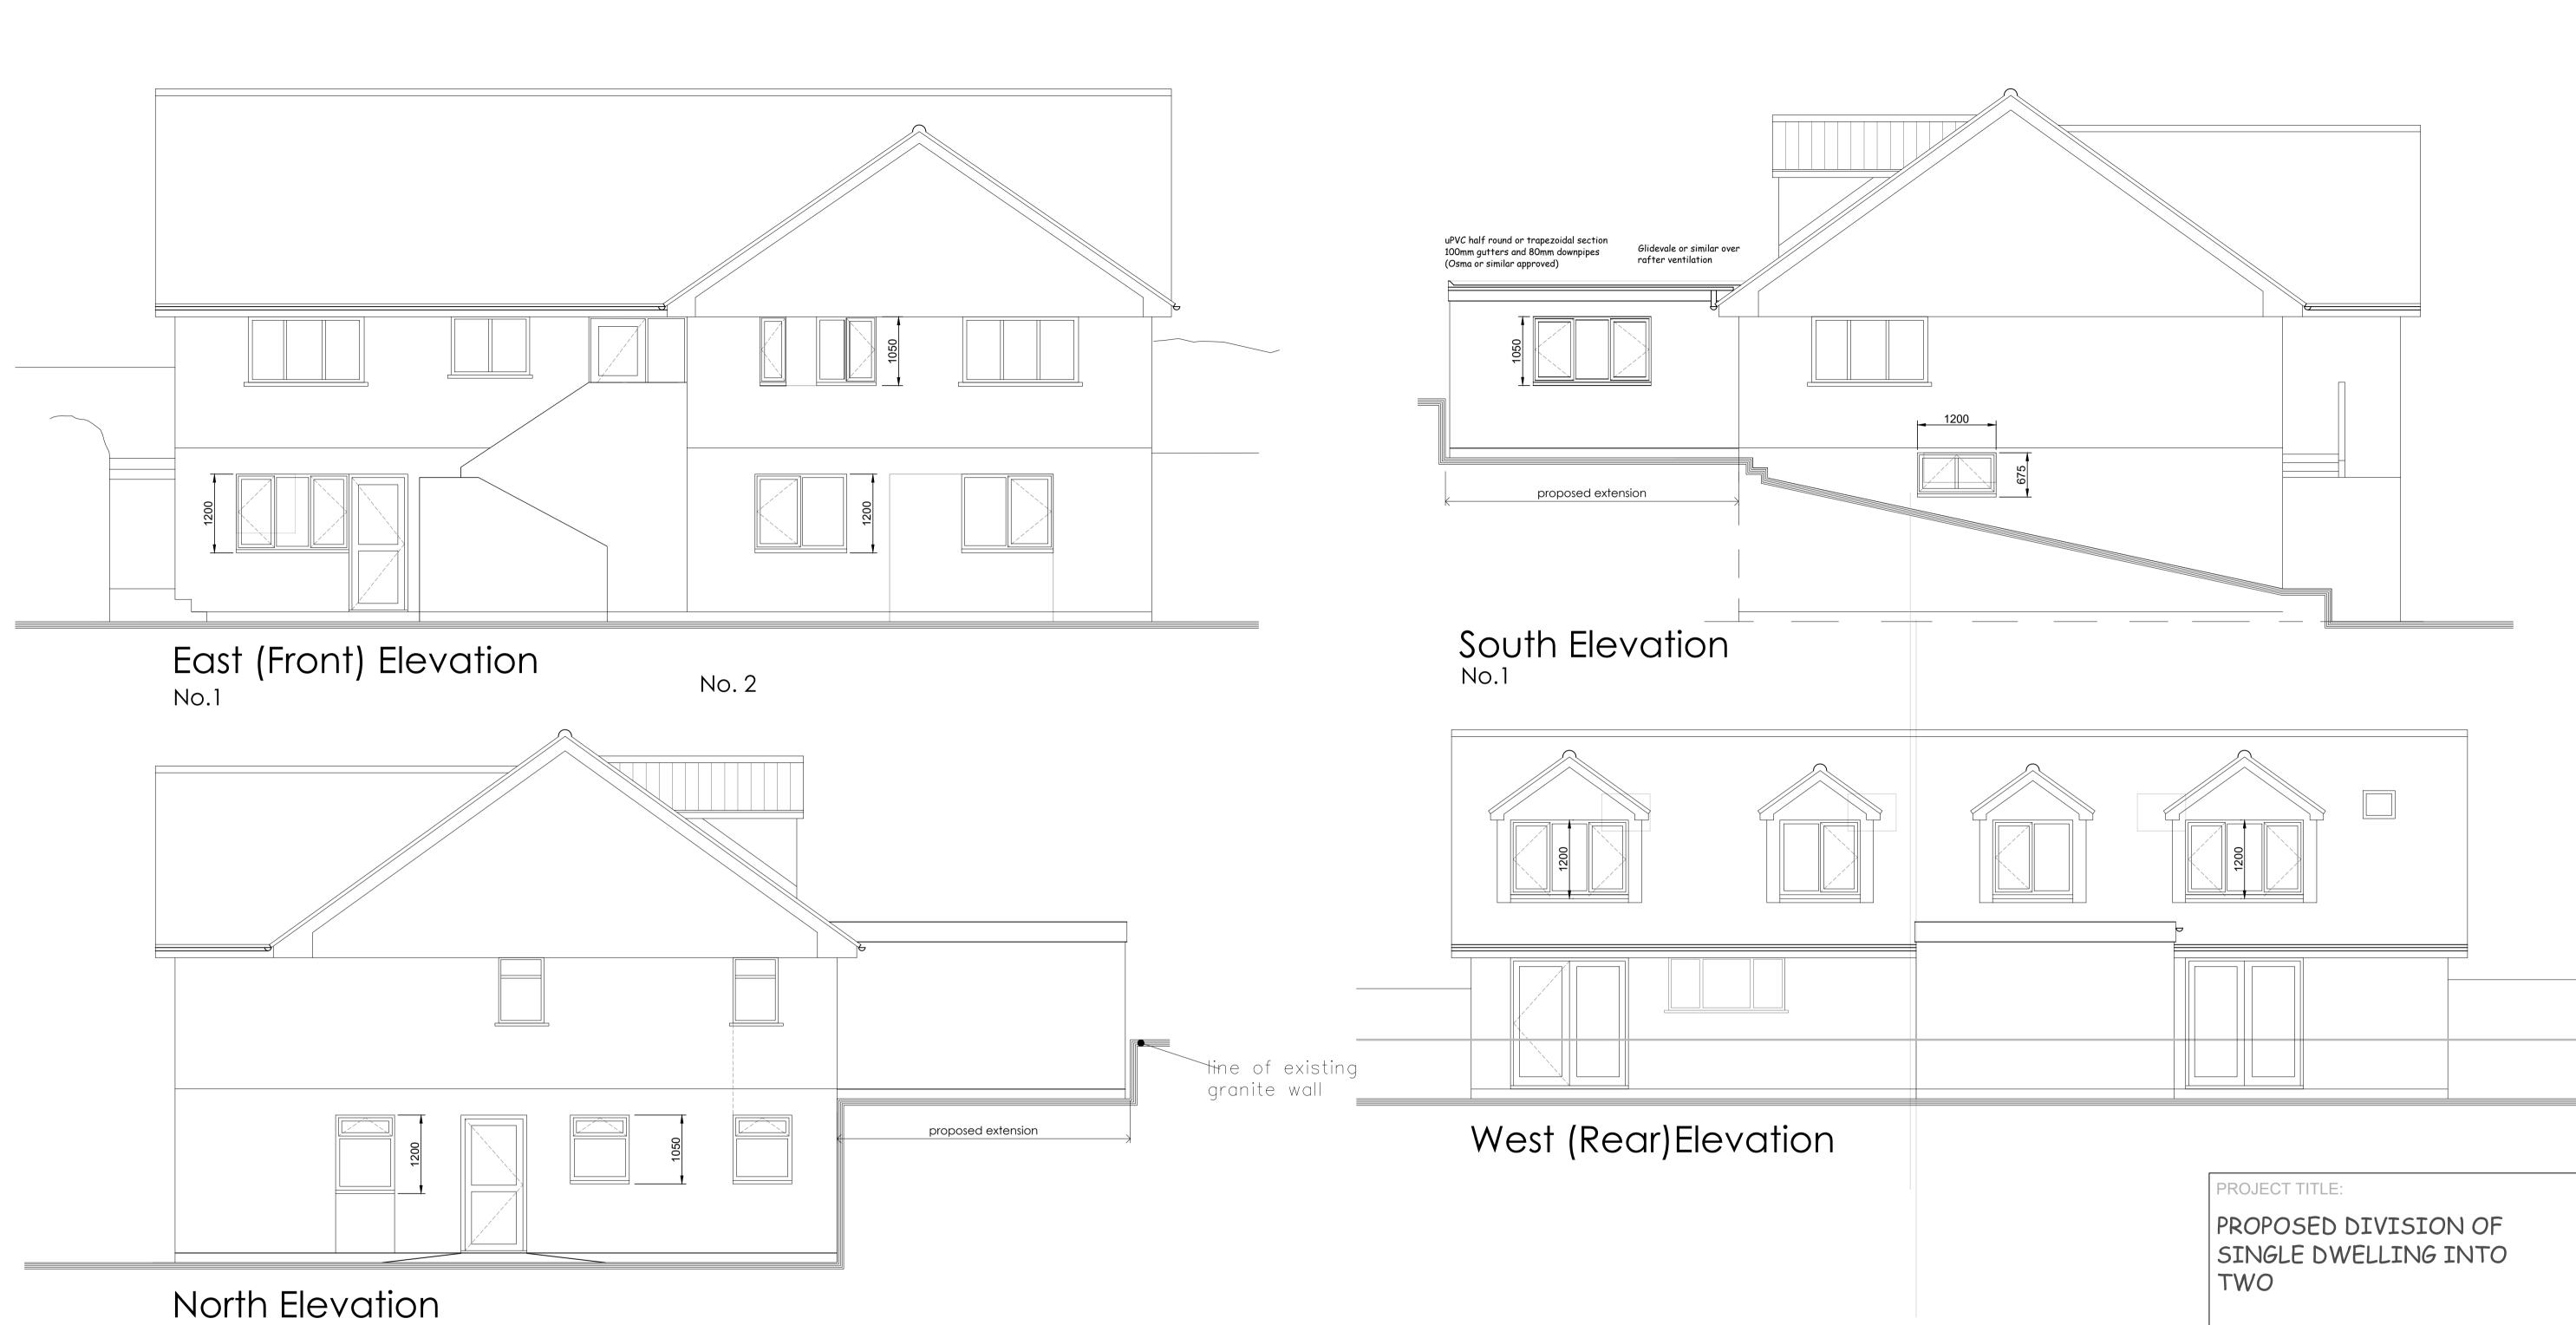

No. 2

All drawings to be read in conj Structural Engineer's details and All dimensions, heights and leve checked on site

All works to be completed in accordance with current CDM regulations, the Contractor to take alll measures to ensure the safety and welfare of all operatives and visitors to site

|                                                  | PROPOSED DIVISION OF<br>SINGLE DWELLING INTO<br>TWO |
|--------------------------------------------------|-----------------------------------------------------|
|                                                  | BEVERLY HILLS, PILOTS<br>RETREAT, ISLES OF SILLY    |
|                                                  | FOR MR PETER GREEN                                  |
|                                                  | DRAWING TITLE:                                      |
| n, Dec 18, 2023                                  | ELEVATIONS AS PROPOSED                              |
|                                                  |                                                     |
| junction with                                    |                                                     |
| d drawings                                       | DATE                                                |
| rels to be                                       | DEC 2023                                            |
| accordance with<br>ontractor to<br>he safety and | SCALE:                                              |
| isitors to site                                  | 1:50 @ A1                                           |