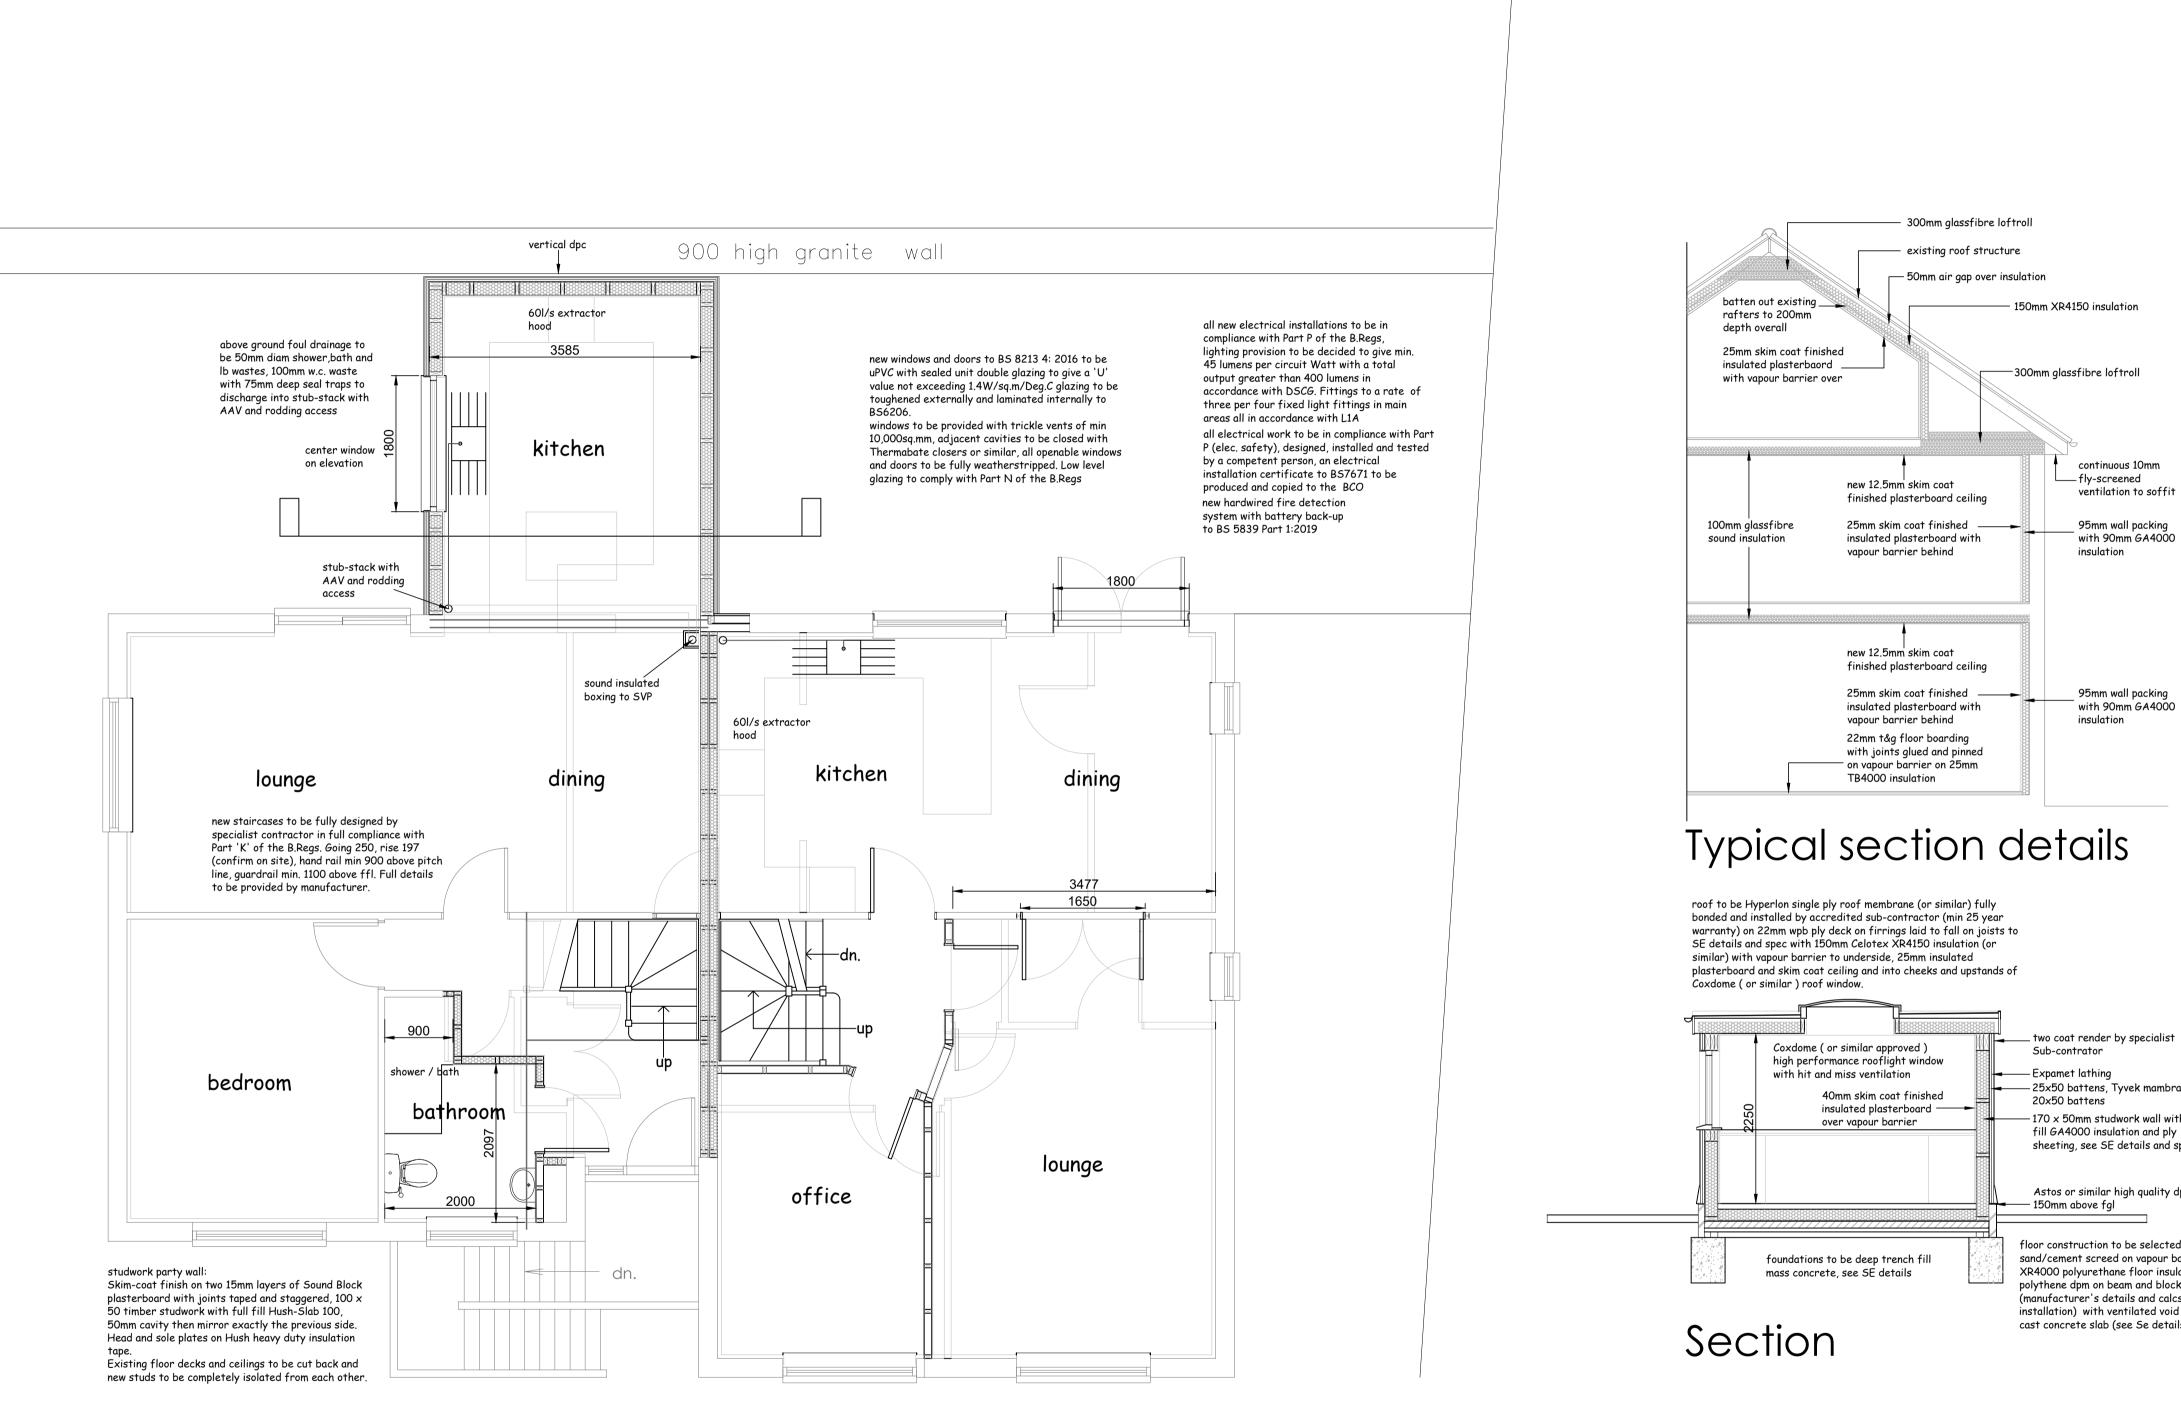

two coat render by specialist

– 25x50 battens, Tyvek mambrane, – 170 x 50mm studwork wall with full fill GA4000 insulation and ply

sheeting, see SE details and spec. Astos or similar high quality dpc

floor construction to be selected finish on 75mm sand/cement screed on vapour barrier on 150mm XR4000 polyurethane floor insulation on 2000g

polythene dpm on beam and block floor (manufacturer's details and calcs provided before installation) with ventilated void below or in-situ cast concrete slab (see Se details)

PROJECT TITLE:

DRAWING TITLE: