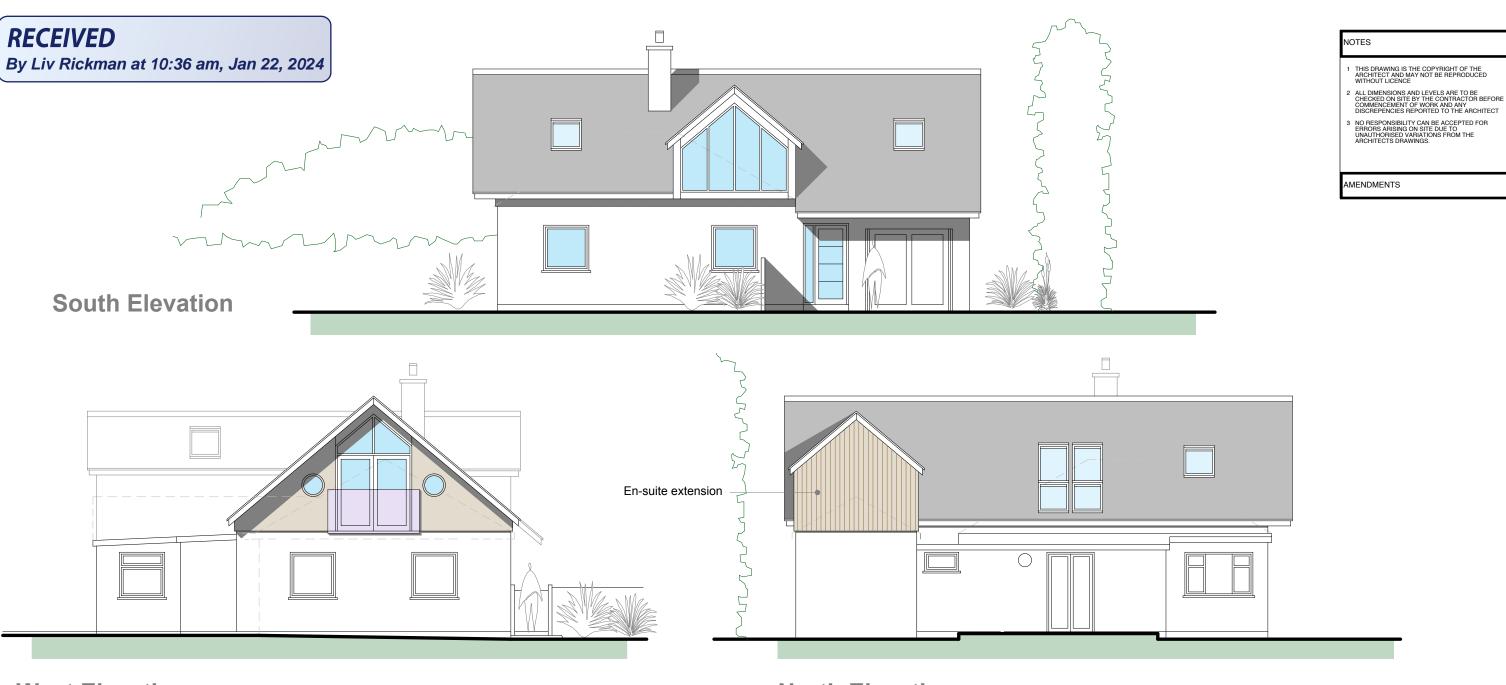

**East Elevation** 

## **North Elevation**

## Area bubbled in red denotes new en-suite extension to approved plans Natural dry-laid slate Upper floor clad with either cedar or composite boarding Height of existing roof

## **Construction Materials**

External walls: Mixture of white painted smooth render and cedar or

composite vertical boarding
Roof: Natural grey dry-laid slates with red clay angle ventilating ridge
Fascia boards and soffits: White upvc
Doors and windows: White upvc or aluminium
Rainwater goods: Black round section upvc