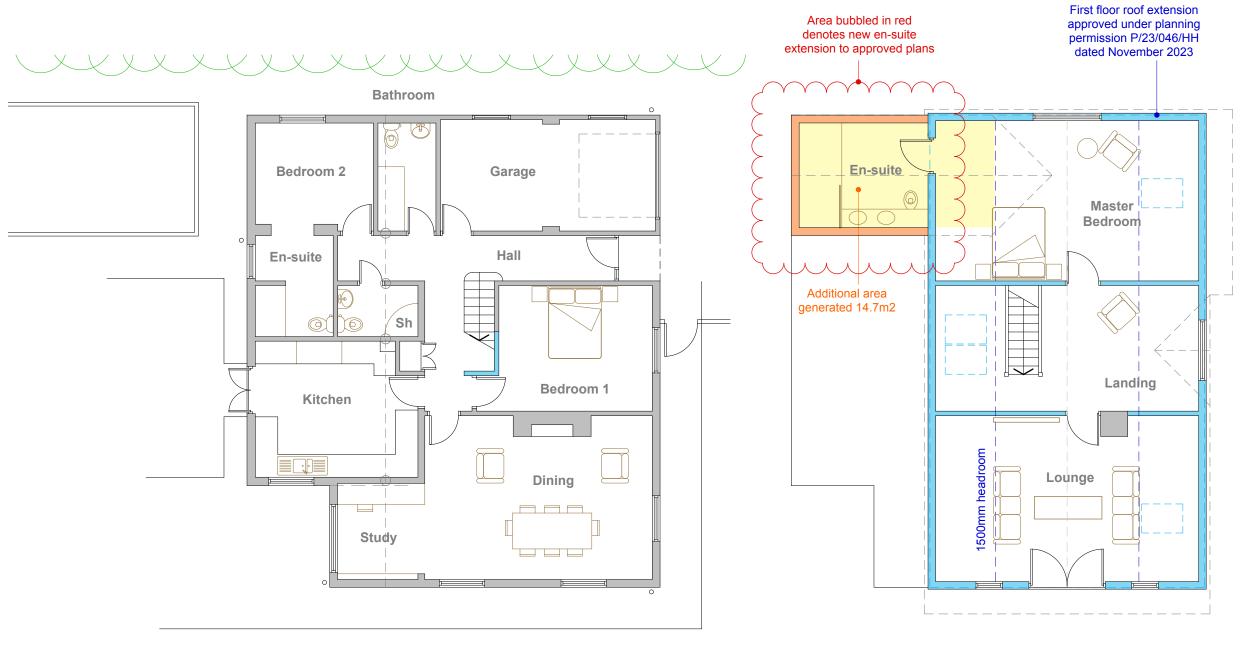

**Ground Floor Plan** 

0m

First Floor Plan

NOTES

- 1 THIS DRAWING IS THE COPYRIGHT OF THE ARCHITECT AND MAY NOT BE REPRODUCED WITHOUT LICENCE
- 2 ALL DIMENSIONS AND LEVELS ARE TO BE CHECKED ON SITE BY THE CONTRACTOR BEFORE COMMENCEMENT OF WORK AND ANY DISCREPENCIES REPORTED TO THE ARCHITECT
- 3 NO RESPONSIBILITY CAN BE ACCEPTED FOR ERRORS ARISING ON SITE DUE TO UNAUTHORISED VARIATIONS FROM THE ARCHITECTS DRAWINGS.

## **PLANNING**

Studio St.Ives 4 Gabriel Street, St.Ives TR26 2LU 01736 798427

MIKE BRADBURY

DESIGN

Alterations to Approved Designs for Extension to Bishop View Porth Loo Lane St.Mary's Isles of Scilly

Proposed Plans