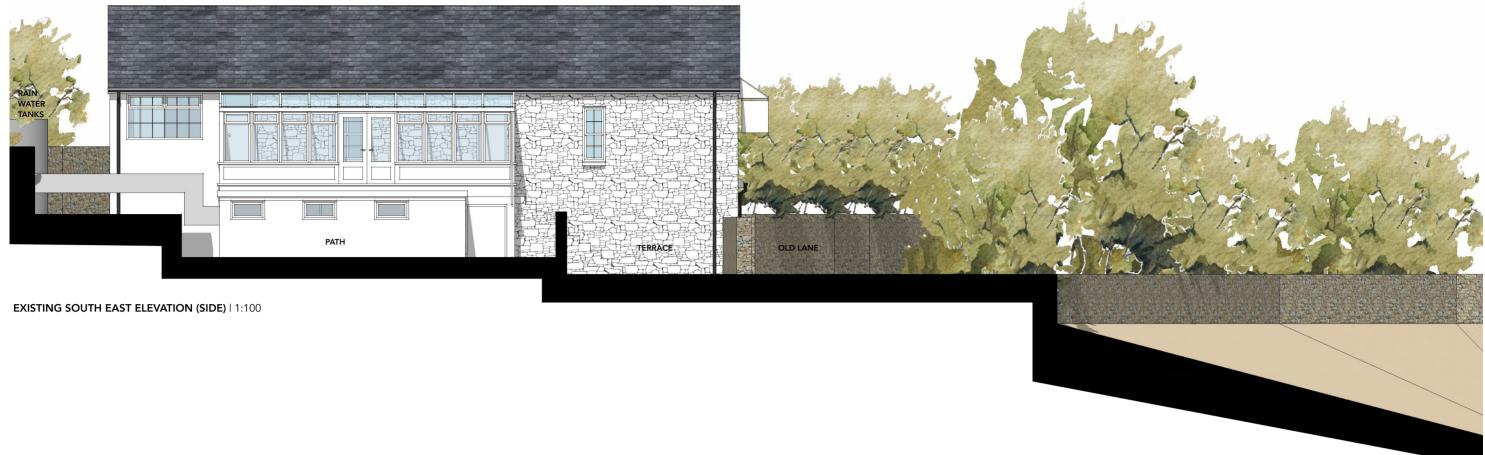

EXISTING NORTH EAST ELEVATION (ROADSIDE) | 1:100

EXISTING EXTERNAL MATERIALS:

Roof: Artificial slate Walls: Stone, stone painted white and white render Glazing: White PVCu **Conservatory:** White PVCu and timber frame Rainwater goods: Black PVCu.