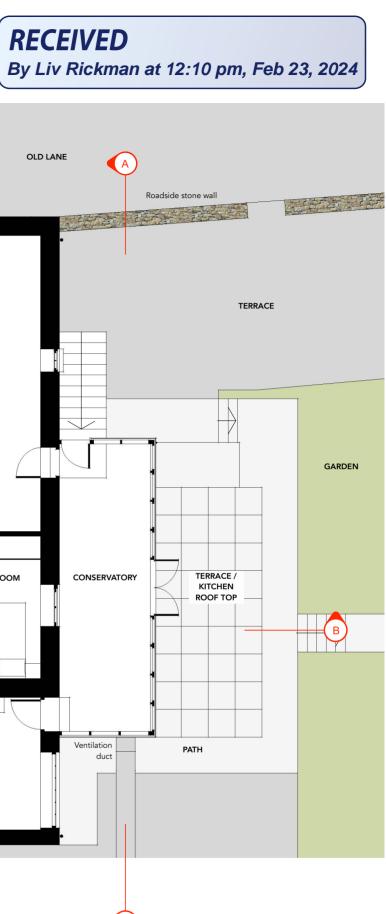

(A)

| HUGO     | PROJECT:<br>THE TURK'S HEAD, ST AGNUS, ISLES<br>OF SCILLY, TR22 OPL | DRAWING SCALE:<br>1:100 @ A3 | PROJECT STAGE:<br>PLANNING                                                        |   | A - 17.07.23 - Draft planning issue.<br>B - 12/01/24 - Updates to existing layout.                  | NOTES:<br>• All drawings are copyright of archite                                                                                                                                                                 |
|----------|---------------------------------------------------------------------|------------------------------|-----------------------------------------------------------------------------------|---|--------------------------------------------------------------------------