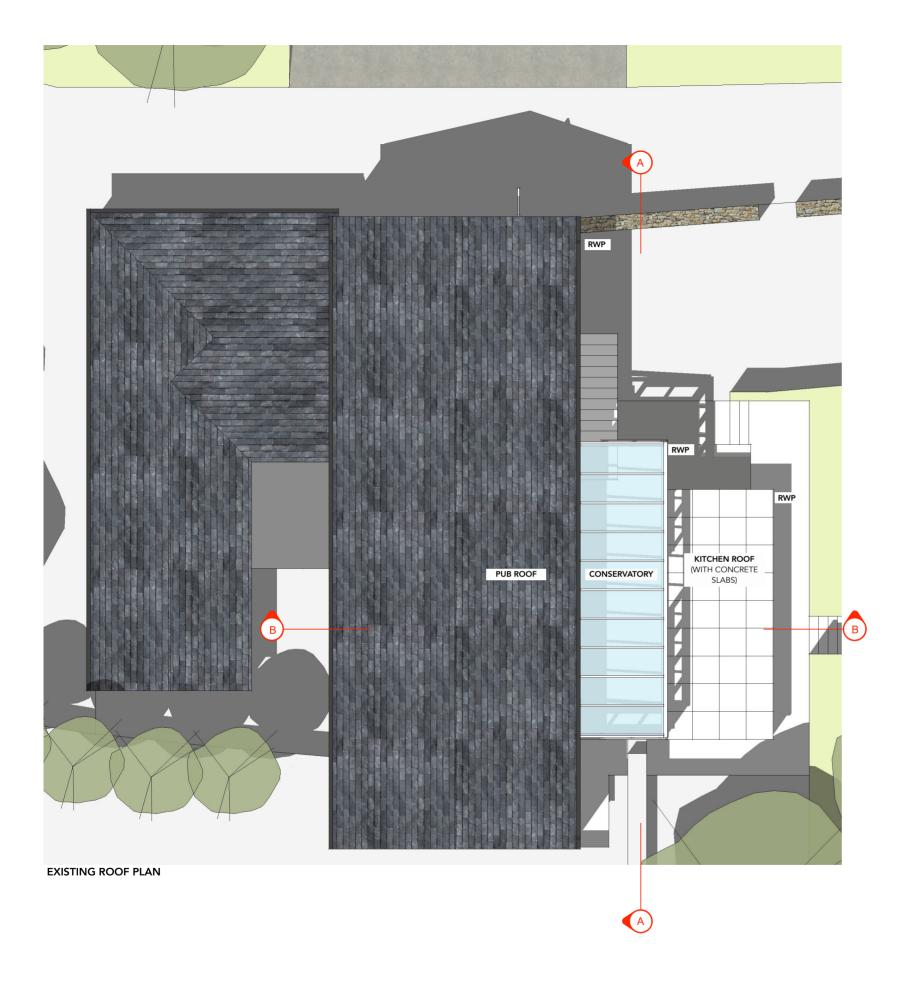

| 0 0                | PROJECT: THE TURK'S HEAD, ST AGNUS, ISLES OF SCILLY, TR22 OPL | DRAWING SCALE:<br>1:100 @ A3 | PROJECT STAGE:<br>PLANNING                                         | REVISION: | REVISION NOTES: | NOTES:  • All drawin               |
|--------------------|---------------------------------------------------------------|------------------------------|--------------------------------------------------------------------|-----------|-----------------|------------------------------------|
| $D \Delta V I F S$ | DRAWING TITLE:                                                | DATE:<br>January 2023        | w: www.hugodaviesarchitect.co.uk                                   | /         |                 | Do not s     All dimer fabrication |
| ARCHITECT          | EXISTING ROOF PLAN                                            | DRAWING NUMBER:              | e: hugo@hugodaviesarchitect.co.uk<br>t: 01803 813977 / 07850423146 | / /       |                 | immediat<br>• This draw            |