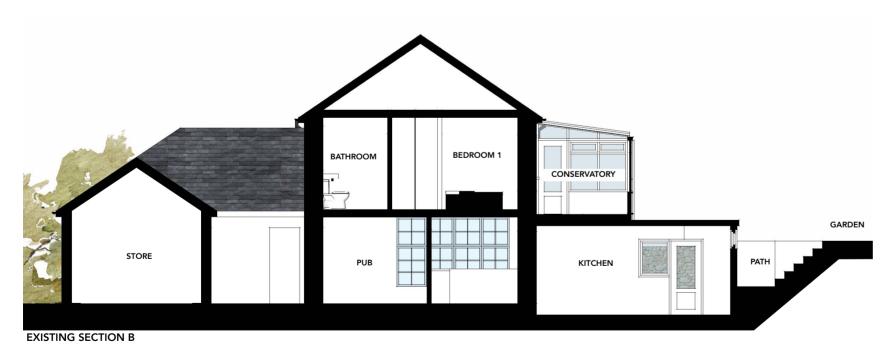

## **RECEIVED**

By Liv Rickman at 12:13 pm, Feb 23, 2024

|  |                    | PROJECT:                         | DRAWING SCALE:  | PROJECT STAGE:                    | REVISION: | REVISION NOTES:                                                         |
|--|--------------------|----------------------------------|-----------------|-----------------------------------|-----------|-------------------------------------------------------------------------|
|  |                    | THE TURK'S HEAD, ST AGNUS, ISLES | 1:100 @ A3      | PLANNING                          |           | A - 17.07.23 - Draft planning issue.<br>B - 12/01/24 - general updates. |
|  | $D \Delta V I F S$ | OF SCILLY, TR22 0PL              | DATE:           | CONTACT:                          | R         |                                                                         |
|  |                    | DRAWING TITLE:                   | January 2023    | w: www.hugodaviesarchitect.co.uk  |           |                                                                         |
|  | ARCHITECT          | EXISTING SECTIONS                | DRAWING NUMBER: | e: hugo@hugodaviesarchitect.co.uk |           |                                                                         |
|  |                    |                                  | 3 C 01          | t: 01803 813977 / 07850423146     |           |                                                                         |