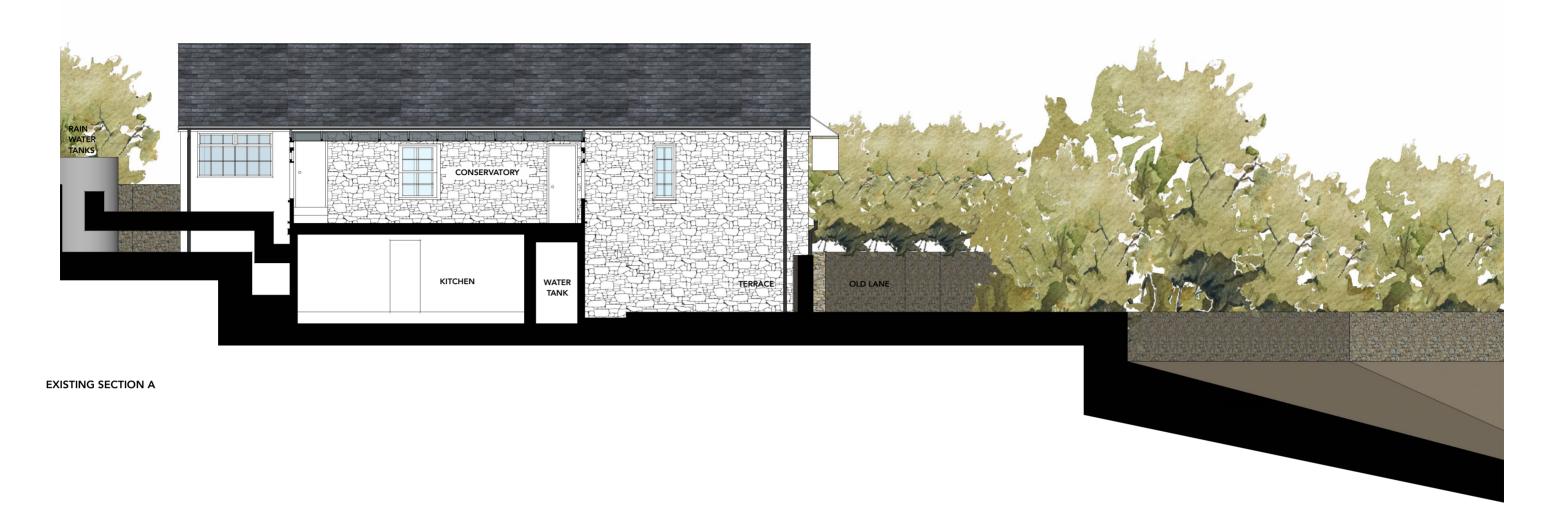

## **RECEIVED**

By Liv Rickman at 12:13 pm, Feb 23, 2024

|  |                    | PROJECT:                         | DRAWING SCALE:  | PROJECT STAGE:                    | REVISION: | REVISION NOTES:                                                         |
|--|--------------------|----------------------------------|-----------------|-----------------------------------|-----------|-------------------------------------------------------------------------|
|  |                    | THE TURK'S HEAD, ST AGNUS, ISLES | 1:100 @ A3      | PLANNING                          |           | A - 17.07.23 - Draft planning issue.<br>B - 12/01/24 - general updates. |
|  | $D \Delta V I F S$ | OF SCILLY, TR22 0PL              | DATE:           | CONTACT:                          | R         |                                                                         |
|  |                    | DRAWING TITLE:                   | January 2023    | w: www.hugodaviesarchitect.co.uk  |           |                                                                         |
|  | ARCHITECT          | EXISTING SECTIONS                | DRAWING NUMBER: | e: hugo@hugodaviesarchitect.co.uk |           |                                                                         |
|  |                    |                                  | 3 C 01          | t: 01803 813977 / 07850423146     |           |                                                                         |