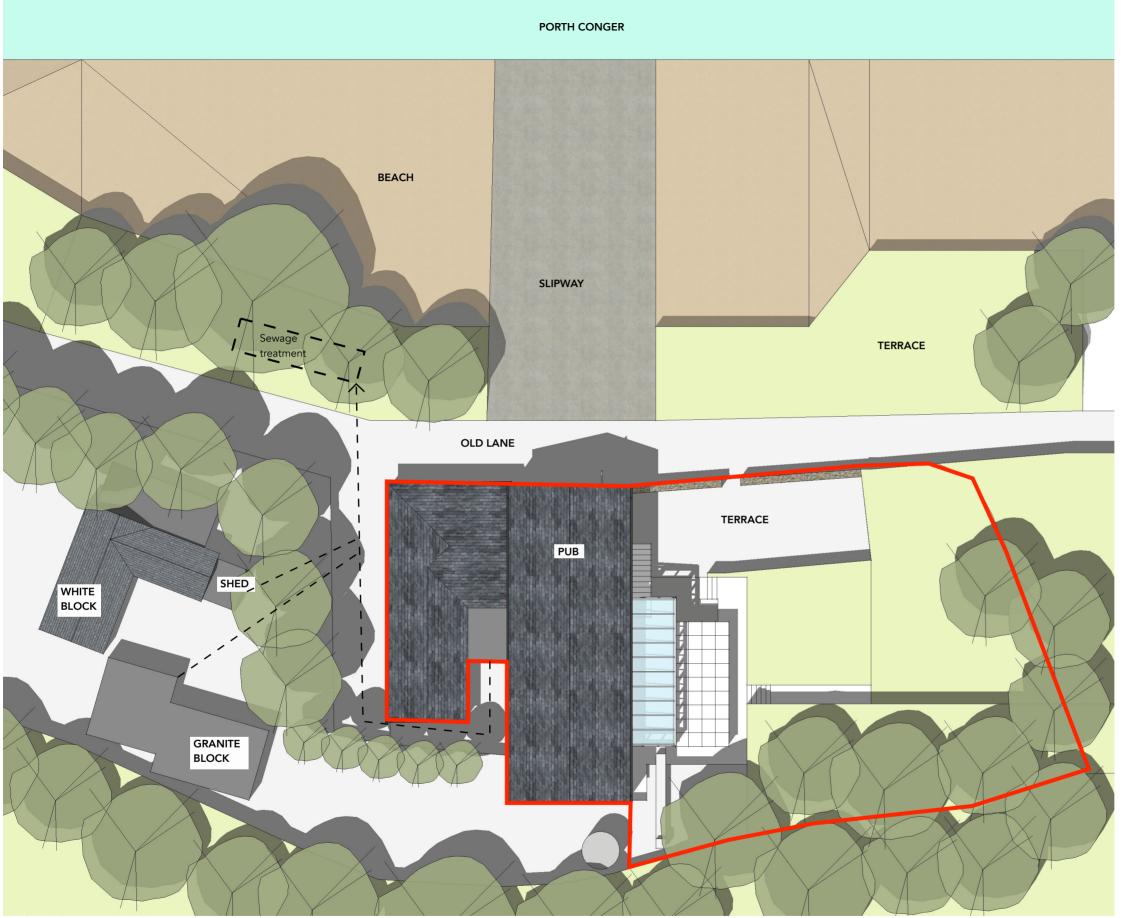

## EXISTING SITE PLAN | 1:200

| [ |           | PROJECT:                                                | DRAWING SCALE:  | PROJECT STAGE:                    | REVISION: | REVISION NOTES:                                                                                 | NOTES:                                                                                                                  |                           |
|---|-----------|---------------------------------------------------------|-----------------|-----------------------------------|-----------|-------------------------------------------------------------------------------------------------|-------------------------------------------------------------------------------------------------------------------------|---------------------------|
|   |           | THE TURK'S HEAD, ST AGNUS, ISLES<br>OF SCILLY, TR22 0PL | 1:200 @ A3      | PLANNING                          | _         | A - 17.07.23 - Draft planning issue.<br>B - 11/01/24 -Staff accommodation notes added. Location | All drawings are copyright of architect.                                                                                | *                         |
|   | DAVIES    | OF SCILLY, TR22 UPL                                     | DATE:           | CONTACT:                          |           | plan moved to separate drawing.<br>C - 02/02/24 - Red line boundary and sewage treatment        | <ul> <li>Do not scale drawings (except planning).</li> <li>All dimensions to be checked on site prior to any</li> </ul> | ( \ ) 0m<br>  Scale 1:200 |
|   | AVILS     | DRAWING TITLE:                                          | January 2023    | w: www.hugodaviesarchitect.co.uk  |           | system added added.                                                                             | fabrication / construction. Report discrepancies<br>immediately.                                                        |                           |
|   | ARCHITECT | EXISTING SITE PLAN                                      | DRAWING NUMBER: | e: hugo@hugodaviesarchitect.co.uk |           |                                                                                                 | This drawing is not for construction.                                                                                   |                           |
|   | ARCHILLCI |                                                         | 3.SP.01         | t: 01803 813977 / 07850423146     |           |                                                                                                 |                                                                                                                         |                           |

## Existing staff accommodation:

White block: 3 bedrooms
Granite block: 2 bedrooms
Pub: 1 bedroom studio flat
Camping: Up to 8 people

- Shed: staff rest room.