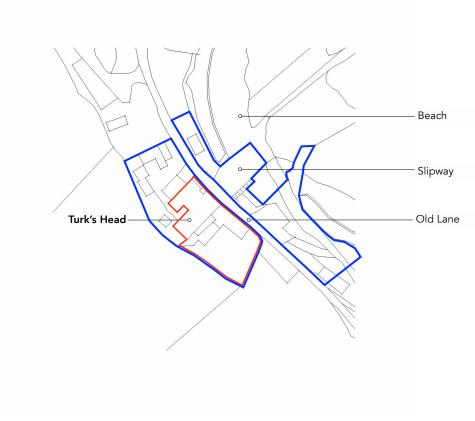

| PROJECT:                         | DRAWING SCALE:  |  |  |
|----------------------------------|-----------------|--|--|
| THE TURK'S HEAD, ST AGNUS, ISLES | 1:1250 @ A4     |  |  |
| OF SCILLY, TR22 0PL              |                 |  |  |
| Of SCIEET, TRZZ OFE              | DATE:           |  |  |
| DRAWING TITLE:                   | January 2023    |  |  |
| LOCATION PLAN                    | DRAWING NUMBER: |  |  |
|                                  | 3.LP.01         |  |  |

|    | REVISION:                                         |  |  |  |  |
|----|---------------------------------------------------|--|--|--|--|
|    | A - 02/02/24 - Red line<br>and line note updated. |  |  |  |  |
| ı. |                                                   |  |  |  |  |