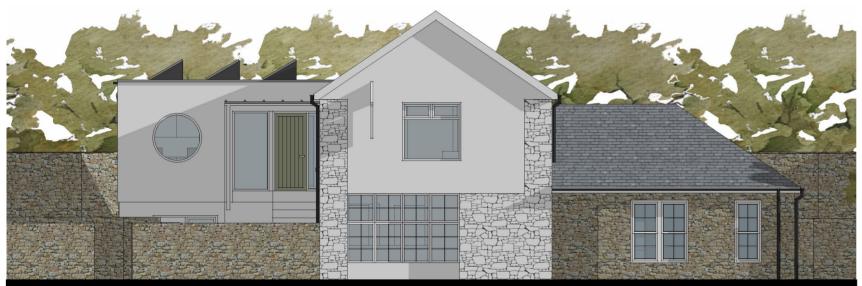

## PROPOSED EXTERNAL MATERIALS:

Roof to pub: Artificial slate

Rainwater goods to pub: Black PVCu.

**Roof to extension:** Single ply membrane with Solar Thermal (water heating) solar panels.

Roof to extension's lobby: Flat lead roof with standing seams.

Walls to pub: Natural stonework, stonework painted white and white render.

Walls to extension: White render.
Glazing to pub: White PVCu

**Glazing to extension:** Timber frames, painted white.