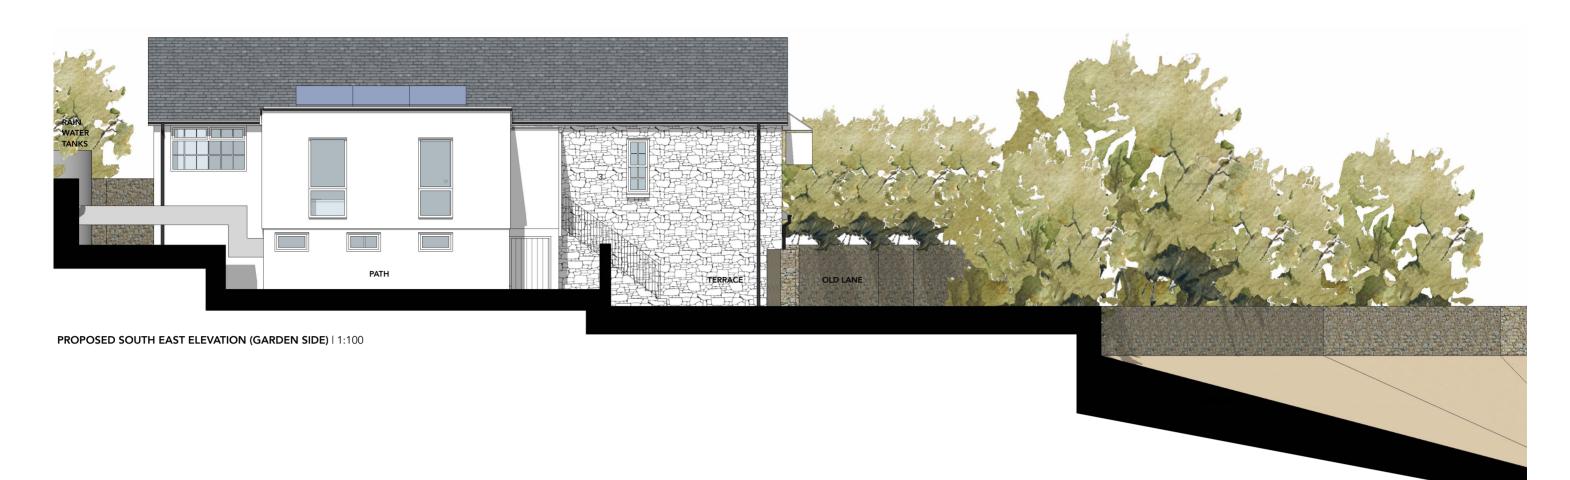

Solar Thermal panels

Bat box

Ventilation
ducting

PATH

PROPOSED NORTH EAST ELEVATION (ROADSIDE) | 1:100

PROPOSED SOUTH WEST ELEVATION (REAR) | 1:100

## PROPOSED EXTERNAL MATERIALS:

Roof to pub: Artificial slate

Rainwater goods to pub: Black PVCu.

**Roof to extension:** Single ply membrane with Solar Thermal (water heating) solar panels.

Roof to extension's lobby: Flat lead roof with standing seams.

Walls to pub: Natural stonework, stonework painted white and white render.

Walls to extension: White render.
Glazing to pub: White PVCu

**Glazing to extension:** Timber frames, painted white.