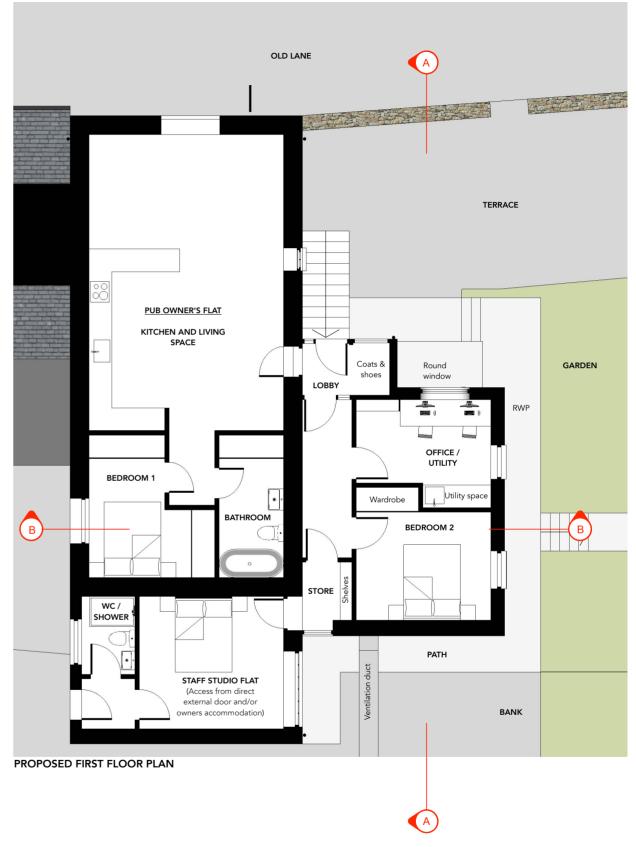

## **RECEIVED**

By Liv Rickman at 12:11 pm, Feb 23, 2024

|  |               | PROJECT:                         | DRAWING SCALE: | PROJECT STAGE:                    | REVISION: | REVISION NOTES:                                                                            | NOTES:                                                                                                                     |  |
|--|---------------|----------------------------------|----------------|-----------------------------------|-----------|--------------------------------------------------------------------------------------------|----------------------------------------------------------------------------------------------------------------------------|--|
|  | HUGO          | THE TURK'S HEAD, ST AGNUS, ISLES | 1:100 @ A3     | PLANNING                          |           | A - 17.07.23 - Draft planning issue. B - 11/01/24 - Extension design and ground floor plan | All drawings are copyright of architect.                                                                                   |  |
|  | D 4 ) / 1 E C | OF SCILLY, TR22 0PL              | DATE:          | CONTACT:                          |           | amended.                                                                                   | Do not scale drawings (except planning).                                                                                   |  |
|  | DAVIES        | DRAWING TITLE:                   | January 2023   | w: www.hugodaviesarchitect.co.uk  | <b>⊢</b>  | C - 18/01/24 - Extension floor plan amended. D - 26/01/24 - Windows amended in extension.  | <ul> <li>All dimensions to be checked on site prior to any<br/>fabrication / construction. Report discrepancies</li> </ul> |  |
|  | ARCHITECT     | PROPOSED FLOOR PLANS             | ,              | e: hugo@hugodaviesarchitect.co.uk |           | E - 15/02/24 - Amended notes.<br>F - 16/02/24 - Amended label for studio flat.             | immediately.  • This drawing is not for construction.                                                                      |  |
|  |               |                                  | 3.P.03         | t: 01803 813977 / 07850423146     |           |                                                                                            |                                                                                                                            |  |