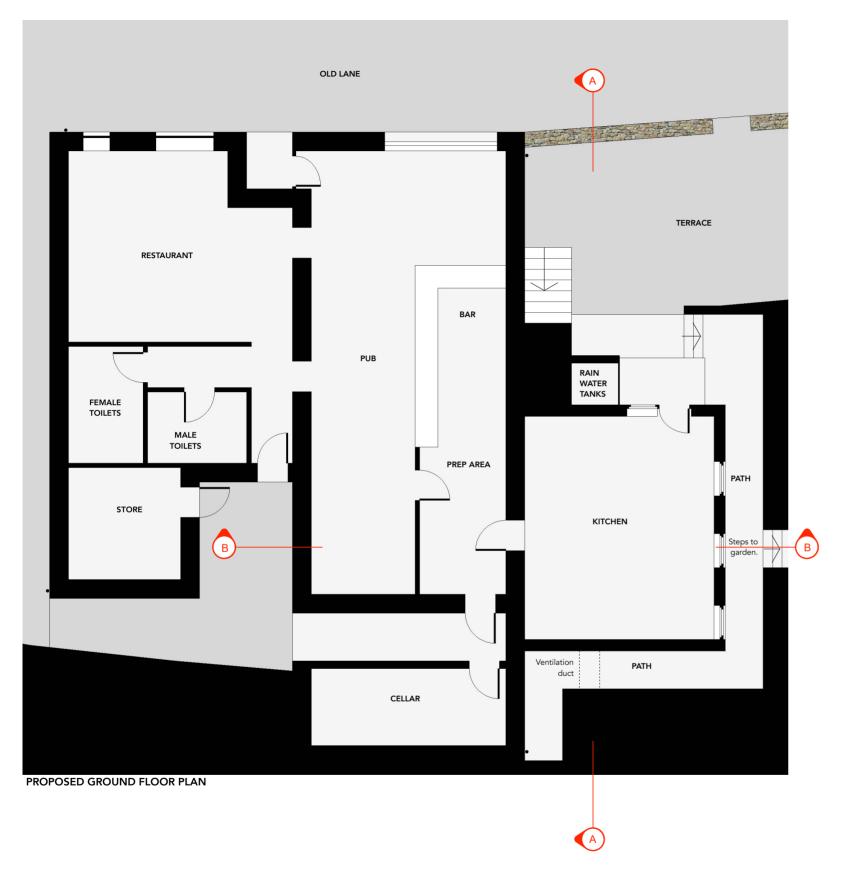

## **RECEIVED**

By Liv Rickman at 12:11 pm, Feb 23, 2024

|  |               | PROJECT:                         | DRAWING SCALE: | PROJECT STAGE:                    | REVISION: | REVISION NOTES:                                                                            | NOTES:                                                                                                                     |  |
|--|---------------|----------------------------------|----------------|-----------------------------------|-----------|--------------------------------------------------------------------------------------------|----------------------------------------------------------------------------------------------------------------------------|--|
|  | HUGO          | THE TURK'S HEAD, ST AGNUS, ISLES | 1:100 @ A3     | PLANNING                          |           | A - 17.07.23 - Draft planning issue. B - 11/01/24 - Extension design and ground floor plan | All drawings are copyright of architect.                                                                                   |  |
|  | D 4 ) / 1 E C | OF SCILLY, TR22 0PL              | DATE:          | CONTACT:                          |           | amended.                                                                                   | Do not scale drawings (except planning).                                                                                   |  |
|  | DAVIES        | DRAWING TITLE:                   | January 2023   | w: www.hugodaviesarchitect.co.uk  | <b>⊢</b>  | C - 18/01/24 - Extension floor plan amended. D - 26/01/24 - Windows amended in extension.  | <ul> <li>All dimensions to be checked on site prior to any<br/>fabrication / construction. Report discrepancies</li> </ul> |  |
|  | ARCHITECT     | PROPOSED FLOOR PLANS             | ,              | e: hugo@hugodaviesarchitect.co.uk |           | E - 15/02/24 - Amended notes.<br>F - 16/02/24 - Amended label for studio flat.             | immediately.  • This drawing is not for construction.                                                                      |  |
|  |               |                                  | 3.P.03         | t: 01803 813977 / 07850423146     |           |                                                                                            |                                                                                                                            |  |