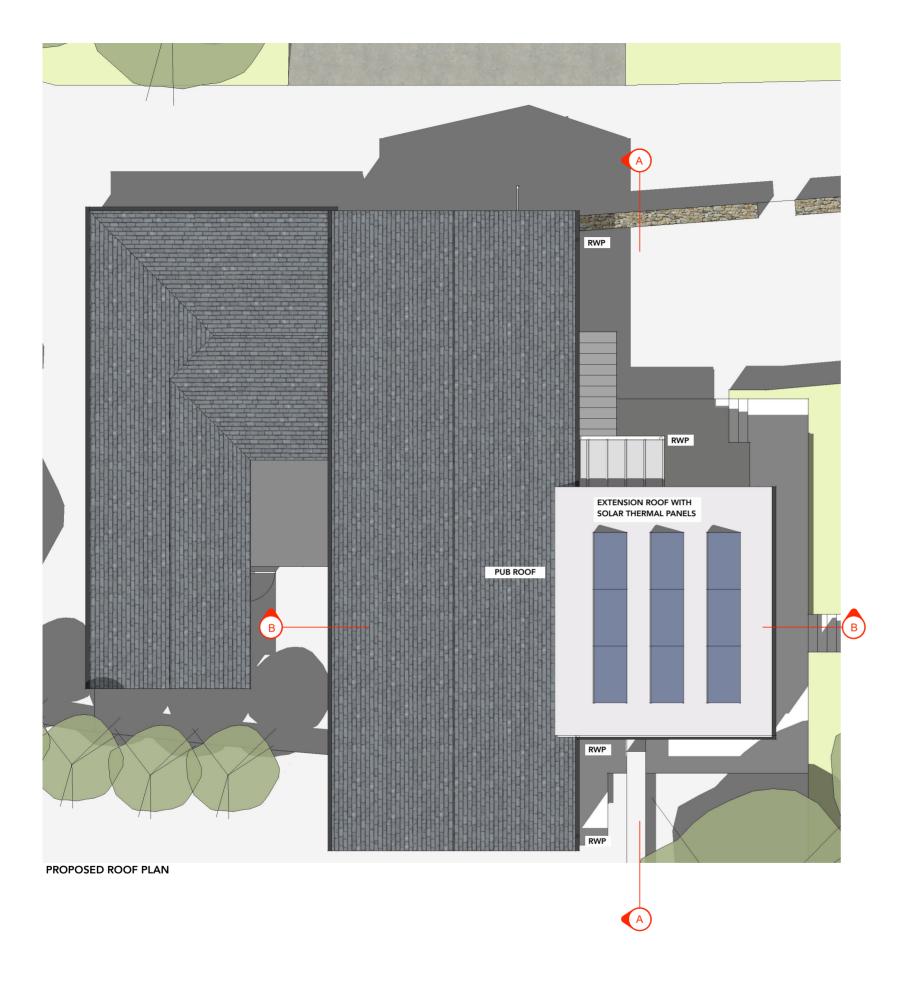

| HUGO      | PROJECT: THE TURK'S HEAD, ST AGNUS, ISLES OF SCILLY, TR22 OPL | DRAWING SCALE:<br>1:100 @ A3 | PROJECT STAGE:<br>PLANNING                                         | REVISION: | REVISION NOTES: |
|-----------|---------------------------------------------------------------|------------------------------|--------------------------------------------------------------------|-----------|-----------------|
| DAVIES    | DRAWING TITLE:                                                | DATE:<br>January 2023        | w: www.hugodaviesarchitect.co.uk                                   | /         |                 |
| ARCHITECT | PROPOSED ROOF PLAN                                            | DRAWING NUMBER: 3.P.04       | e: hugo@hugodaviesarchitect.co.uk<br>t: 01803 813977 / 07850423146 | /         |                 |