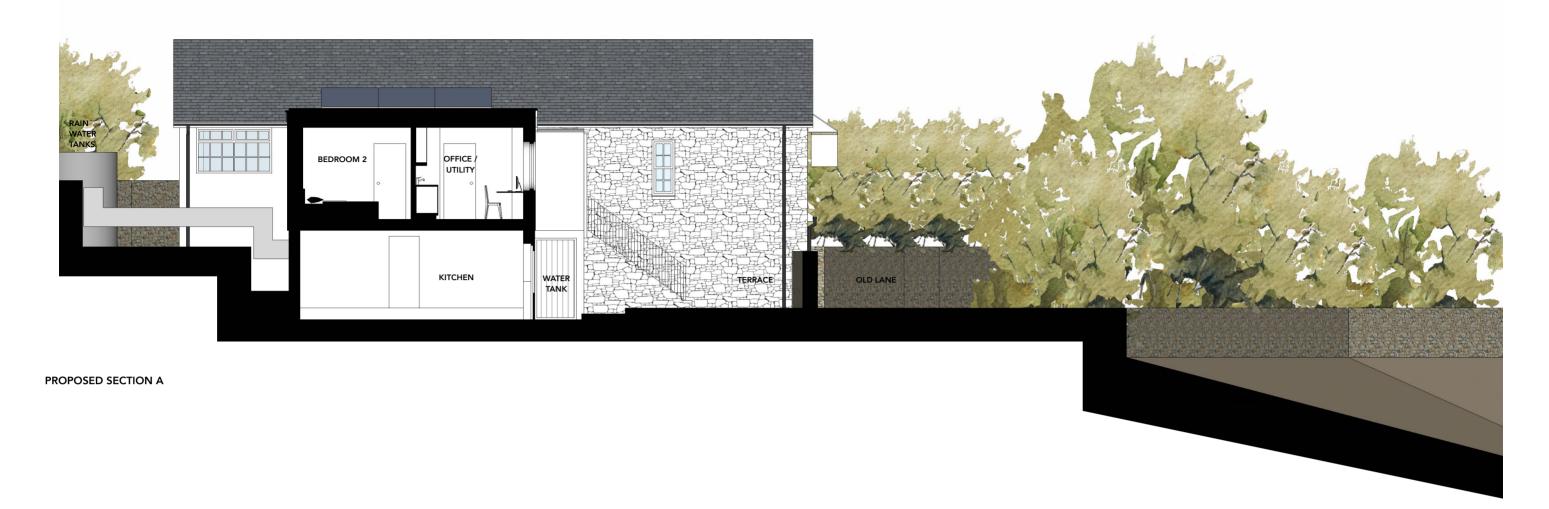

## **RECEIVED**

By Liv Rickman at 12:14 pm, Feb 23, 2024

| HUGO      |
|-----------|
| DAVIES    |
| ARCHITECT |

PROJECT: THE TURK'S HEAD, ST AGNUS, ISLES OF SCILLY, TR22 OPL DRAWING TITLE: PROPOSED SECTIONS