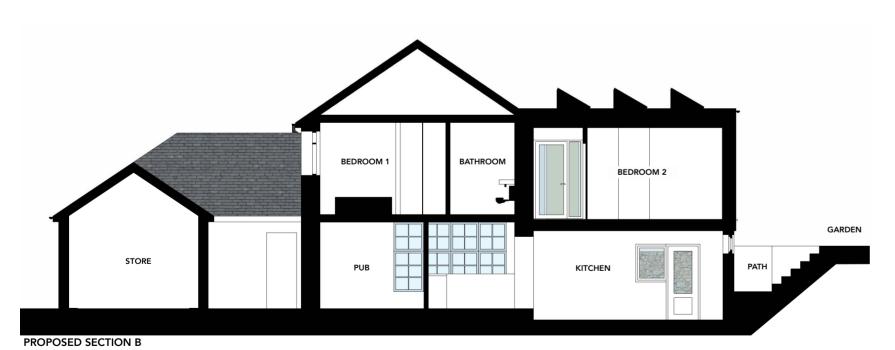

## **RECEIVED**

By Liv Rickman at 12:14 pm, Feb 23, 2024

| HUGO      |
|-----------|
| DAVIES    |
| ARCHITECT |

PROJECT: THE TURK'S HEAD, ST AGNUS, ISLES OF SCILLY, TR22 OPL DRAWING TITLE: PROPOSED SECTIONS