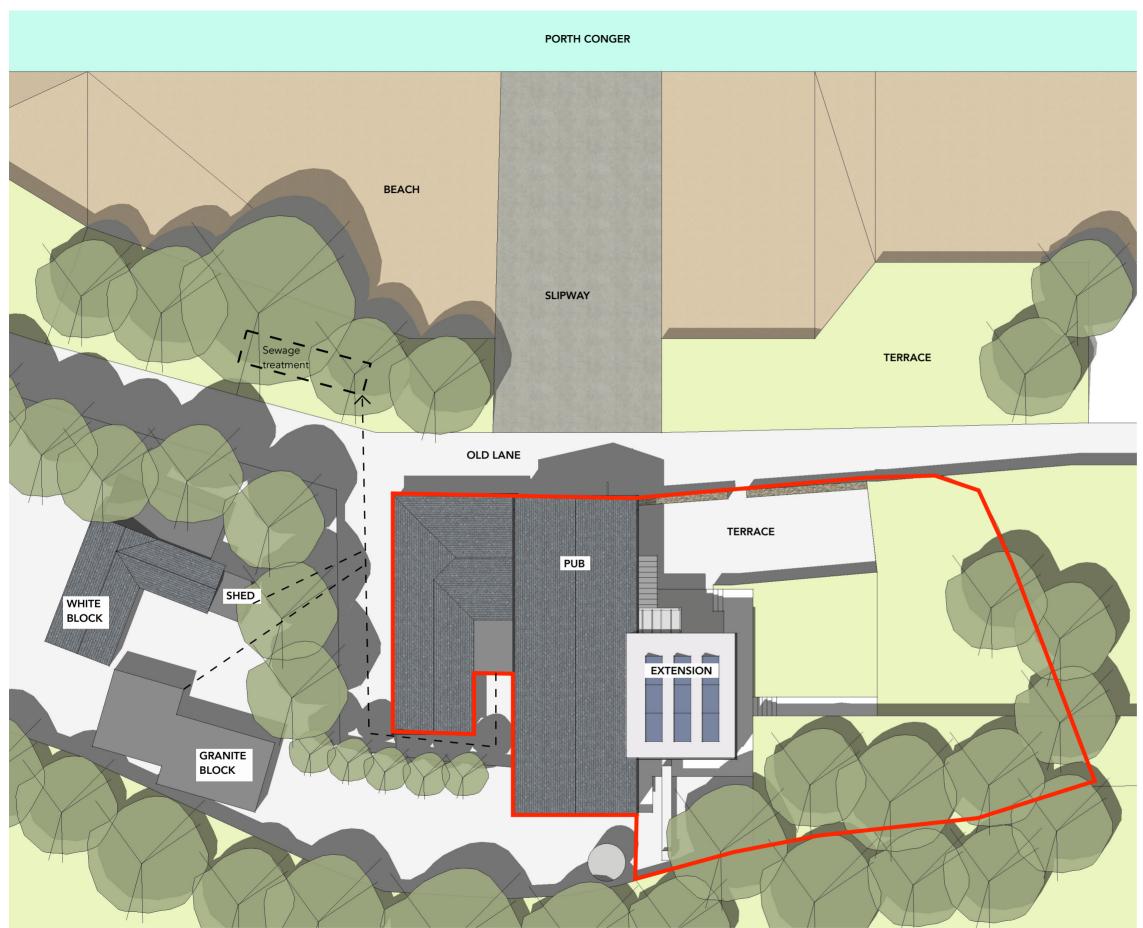

## PROPOSED SITE PLAN | 1:200

| [ |           | PROJECT:                         | DRAWING SCALE:  | PROJECT STAGE:                   | REVISION: | REVISION NOTES:                                                                                               | NOTES:                                                                                                                  |           |             |
|---|-----------|----------------------------------|-----------------|----------------------------------|-----------|---------------------------------------------------------------------------------------------------------------|-------------------------------------------------------------------------------------------------------------------------|-----------|-------------|
|   |           | THE TURK'S HEAD, ST AGNUS, ISLES | 1:200 @ A3      | PLANNING                         |           | A - 17.07.23 - Draft planning issue.<br>B - 11/01/24 - Extension design amended and staff                     | <ul> <li>All drawings are copyright of architect.</li> </ul>                                                            | 4         |             |
|   | DAVIES    | OF SCILLY, TR22 0PL              | DATE:           | CONTACT:                         |           | accommodation notes added. Location plan moved to<br>separate drawing.                                        | <ul> <li>Do not scale drawings (except planning).</li> <li>All dimensions to be checked on site prior to any</li> </ul> | ( 🔪 ) 🛛 🖉 | Scale 1:200 |
|   |           | DRAWING TITLE:                   | January 2023    | w: www.hugodaviesarchitect.co.uk |           | C - 22/01/24 - Updates to staff accommodation notes.<br>D - 02/02/24 - Red line boundary and sewage treatment | fabrication / construction. Report discrepancies<br>immediately.                                                        |           | Jeale 1.200 |
|   | ARCHITECT | PROPOSED SITE PLAN               | DRAWING NUMBER: |                                  |           | system added added.                                                                                           | This drawing is not for construction.                                                                                   |           |             |
|   | ARCHILLEI |                                  | 3.SP.02         | t: 01803 813977 / 07850423146    |           |                                                                                                               |                                                                                                                         |           |             |

## NOTES:

10m

- Proposed staff accommodation blocks:
- White block: 3 bedrooms
- Granite block: 2 bedrooms
- Extension: 1 bedroom
- Pub: 1 bedroom studio flat
- Camping: Up to 7 people
- Shed: staff rest room.