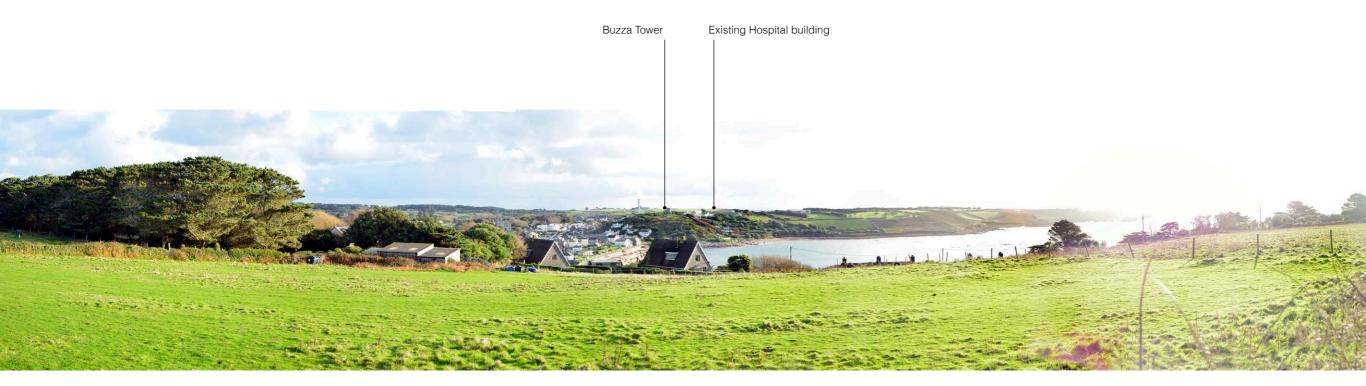

Representative Viewpoint - VIEW PANORAMA 10

| <b>Project No</b><br>M652             | <b>Project Name</b><br>St Mary's Hospital IoS |                           | Viewpoint title<br>View 010 from The Recreation Ground |                                 |                       | <b>Description</b><br>View from across the higher point of he Recreation Ground beyond the Garrison<br>to the west. |
|---------------------------------------|-----------------------------------------------|---------------------------|--------------------------------------------------------|---------------------------------|-----------------------|---------------------------------------------------------------------------------------------------------------------|
| <b>Easting</b><br>090280              | Northing<br>0 10411                           | Altitude<br>o1 AOD        |                                                        | <b>Camera</b><br>Nikon D6oo     | Camera Height<br>1.5m |                                                                                                                     |
| Distance from application site<br>1km |                                               | Direction of view<br>East |                                                        | <b>Type of view</b><br>Panorama |                       | Potential receptors<br>Users of the Recreation Ground                                                               |