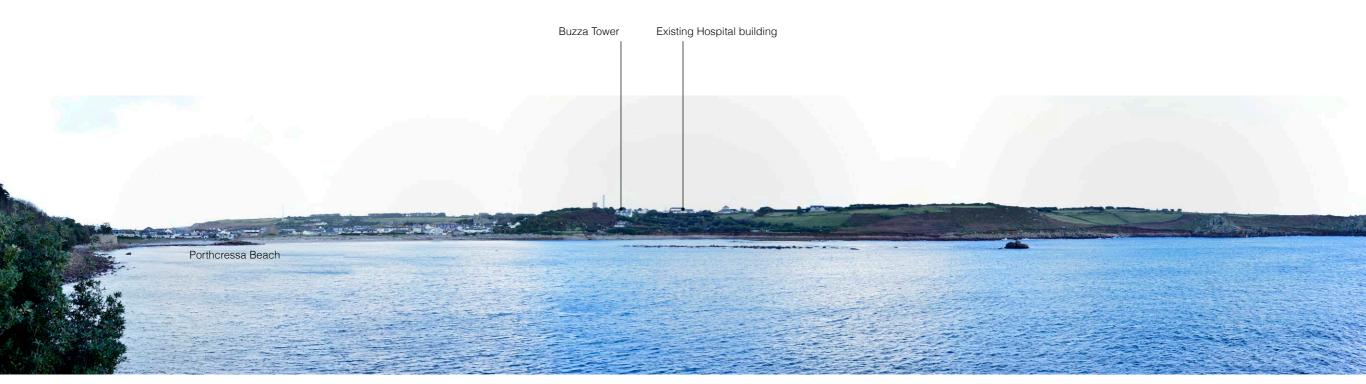

Representative Viewpoint - VIEW SINGLE FRAME 08- Morning Point Battery

| <b>Project No</b><br>M652                      | Project Name<br>St Mary's Hospital IoS |                                 | Viewpoint title<br>View 09 from Porthcressa Beach |                                 |                       | <b>Description</b><br>View from across Porthcressa beach, taken from the tide line.<br>The existing built form of the health centre roof is just visible on the Ridgeline, |
|------------------------------------------------|----------------------------------------|---------------------------------|---------------------------------------------------|---------------------------------|-----------------------|----------------------------------------------------------------------------------------------------------------------------------------------------------------------------|
| <b>Easting</b><br>090280                       | Northing<br>010411                     | Altitude<br>o1 AOD              |                                                   | <b>Camera</b><br>Nikon D600     | Camera Height<br>1.5m | adjacent to the Buzza Tower.                                                                                                                                               |
| <b>Distance from application site</b><br>o.5km |                                        | Direction of view<br>South west |                                                   | <b>Type of view</b><br>Panorama |                       | <b>Potential receptors</b><br>Users of Porthcressa Beach.                                                                                                                  |