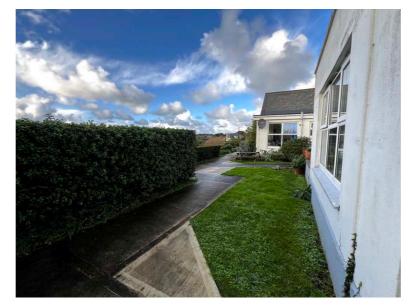

| Project No<br>M652 | <b>Project Name</b><br>St Mary's Hospital IoS | •        |                                        |                                 | <b>Description</b><br>A series of views from ground level at the rear of the existing hospital looking south. |                              |
|--------------------|-----------------------------------------------|----------|----------------------------------------|---------------------------------|---------------------------------------------------------------------------------------------------------------|------------------------------|
| Easting            | Northing                                      | Altitude | Camera Camera Height   Nikon D6oo 1.5m |                                 |                                                                                                               |                              |
|                    |                                               |          |                                        | <b>Type of view</b><br>Panorama |                                                                                                               | Potential receptors<br>Site. |