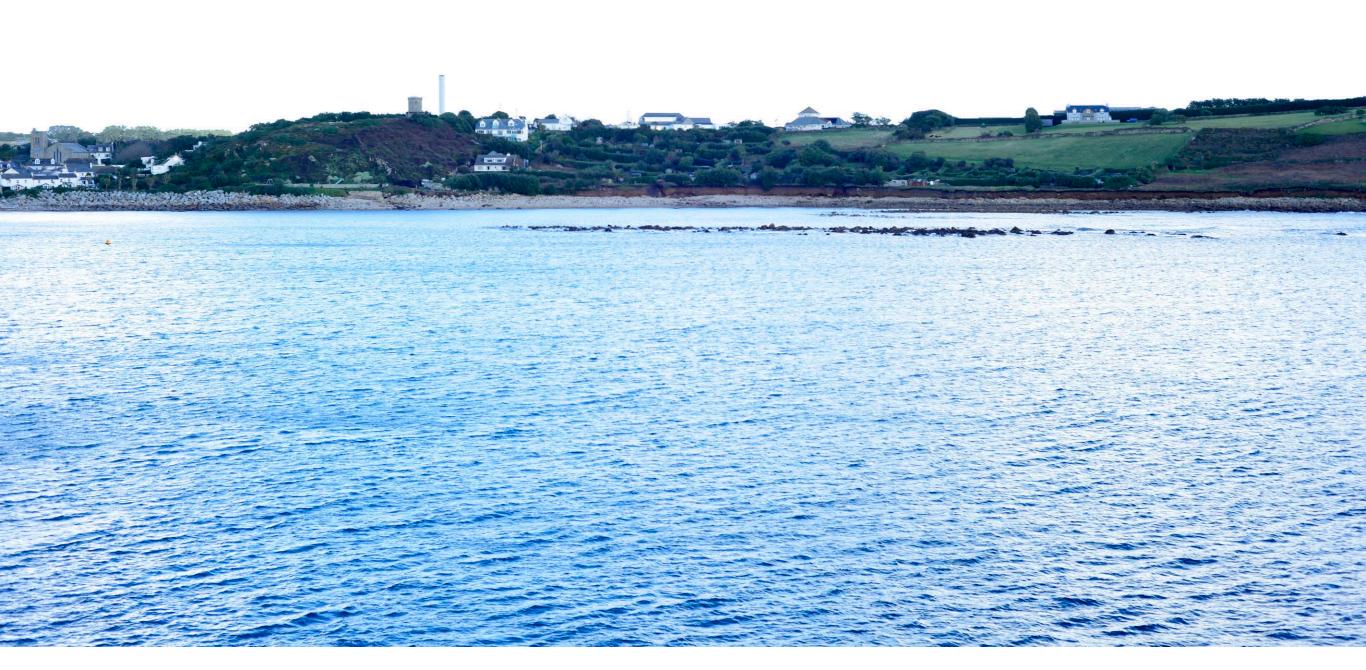

Representative Viewpoint - VIEW SINGLE FRAME 08- Morning Point Battery

| <b>Project No</b><br>M652                      | Project Name<br>St Mary's Hospital IoS |                                 | Viewpoint title<br>View 09 from Porthcressa Beach |                                 |                       | <b>Description</b><br>View from across Porthcressa beach, taken from the tide line.<br>The existing built form of the health centre roof is just visible on the Ridgeline, |
|------------------------------------------------|----------------------------------------|---------------------------------|---------------------------------------------------|---------------------------------|-----------------------|----------------------------------------------------------------------------------------------------------------------------------------------------------------------------|
| <b>Easting</b><br>090280                       | Northing<br>010411                     | Altitude<br>o1 AOD              |                                                   | <b>Camera</b><br>Nikon D600     | Camera Height<br>1.5m | adjacent to the Buzza Tower.                                                                                                                                               |
| <b>Distance from application site</b><br>o.5km |                                        | Direction of view<br>South west |                                                   | <b>Type of view</b><br>Panorama |                       | <b>Potential receptors</b><br>Users of Porthcressa Beach.                                                                                                                  |