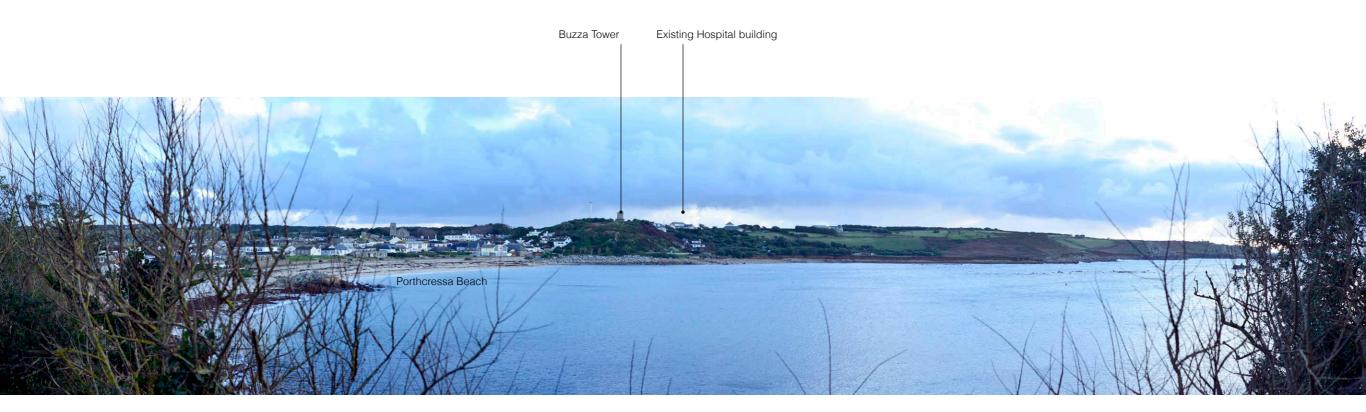

Representative Viewpoint - VIEW SINGLE FRAME 08- Morning Point Battery

| <b>Project No</b><br>M652                      | Project Name<br>St Mary's Hospital IoS |                                 | Viewpoint title<br>View 09 from Porthcressa Beach |                                 |                       | <b>Description</b><br>View from across Porthcressa beach, taken from the tide line.<br>The existing built form of the health centre roof is just visible on the Ridgeline, |
|------------------------------------------------|----------------------------------------|---------------------------------|---------------------------------------------------|---------------------------------|-----------------------|----------------------------------------------------------------------------------------------------------------------------------------------------------------------------|
| <b>Easting</b><br>090280                       | Northing<br>010411                     | Altitude<br>o1 AOD              |                                                   | <b>Camera</b><br>Nikon D600     | Camera Height<br>1.5m | adjacent to the Buzza Tower.                                                                                                                                               |
| <b>Distance from application site</b><br>o.5km |                                        | Direction of view<br>South west |                                                   | <b>Type of view</b><br>Panorama |                       | <b>Potential receptors</b><br>Users of Porthcressa Beach.                                                                                                                  |