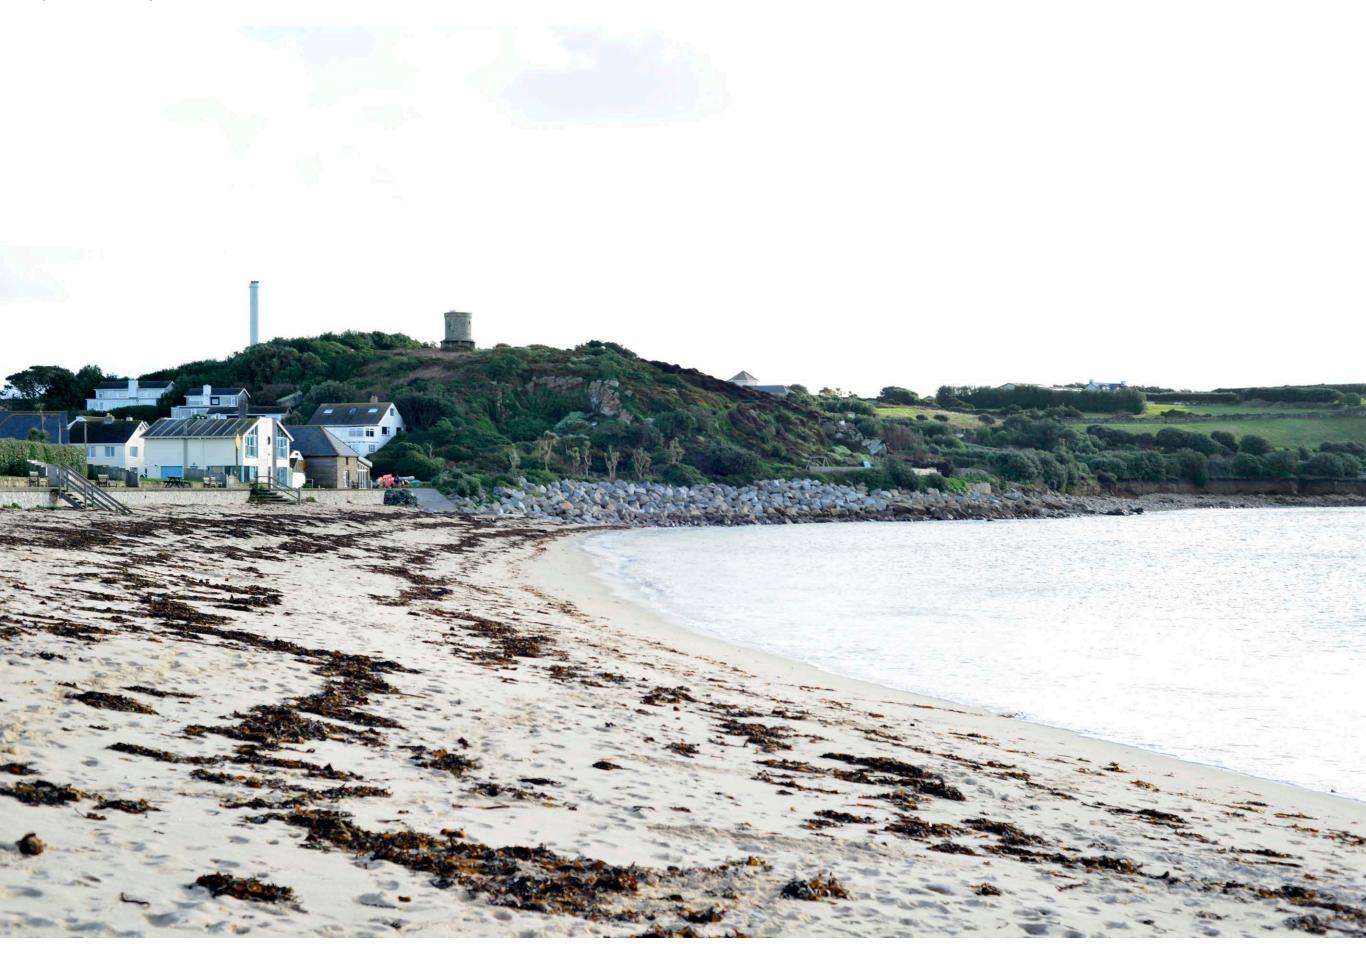

Representative Viewpoint - VIEW SINGLE FRAME 08- Morning Point Battery

| <b>Project No</b><br>M652                      | Project Name<br>St Mary's Hospital IoS |                                 | Viewpoint title<br>View 09 from Porthcressa Beach |                                 |                       | <b>Description</b><br>View from across Porthcressa beach, taken from the tide line.<br>The existing built form of the health centre roof is just visible on the Ridgeline, |
|------------------------------------------------|----------------------------------------|---------------------------------|---------------------------------------------------|---------------------------------|-----------------------|----------------------------------------------------------------------------------------------------------------------------------------------------------------------------|
| <b>Easting</b><br>090280                       | Northing<br>010411                     | Altitude<br>o1 AOD              |                                                   | <b>Camera</b><br>Nikon D600     | Camera Height<br>1.5m | adjacent to the Buzza Tower.                                                                                                                                               |
| <b>Distance from application site</b><br>o.5km |                                        | Direction of view<br>South west |                                                   | <b>Type of view</b><br>Panorama |                       | <b>Potential receptors</b><br>Users of Porthcressa Beach.                                                                                                                  |