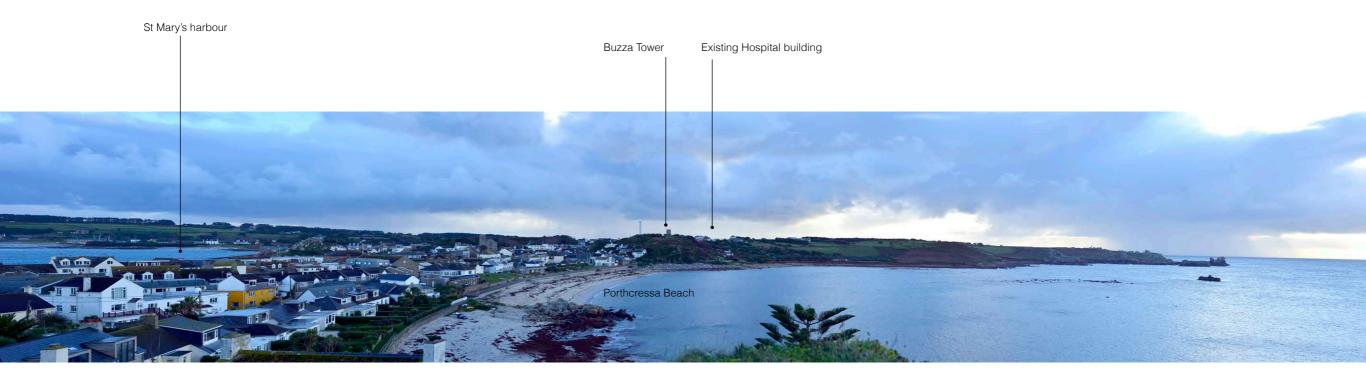

| <b>Project No</b><br>M652                     | <b>Project Name</b><br>St Mary's Hospital IoS |                    | View 01 from Buzza Tower |                                 |                       | <b>Description</b><br>View from the historic tower to the west of the site.<br>The top roofline of the existing hospital is visible with the cone roof of the Health |  |
|-----------------------------------------------|-----------------------------------------------|--------------------|--------------------------|---------------------------------|-----------------------|----------------------------------------------------------------------------------------------------------------------------------------------------------------------|--|
| <b>Easting</b><br>090630                      | Northing<br>010370                            | Altitude<br>35 AOD |                          | Camera<br>Nikon D600            | Camera Height<br>1.5m | centre just visible beyond the hedge-line.                                                                                                                           |  |
| <b>Distance from application site</b><br>500m |                                               |                    |                          | <b>Type of view</b><br>Panorama |                       | <b>Potential receptors</b><br>Visitors to the tower and walkers on the footpath to Porthcressa Beach.                                                                |  |