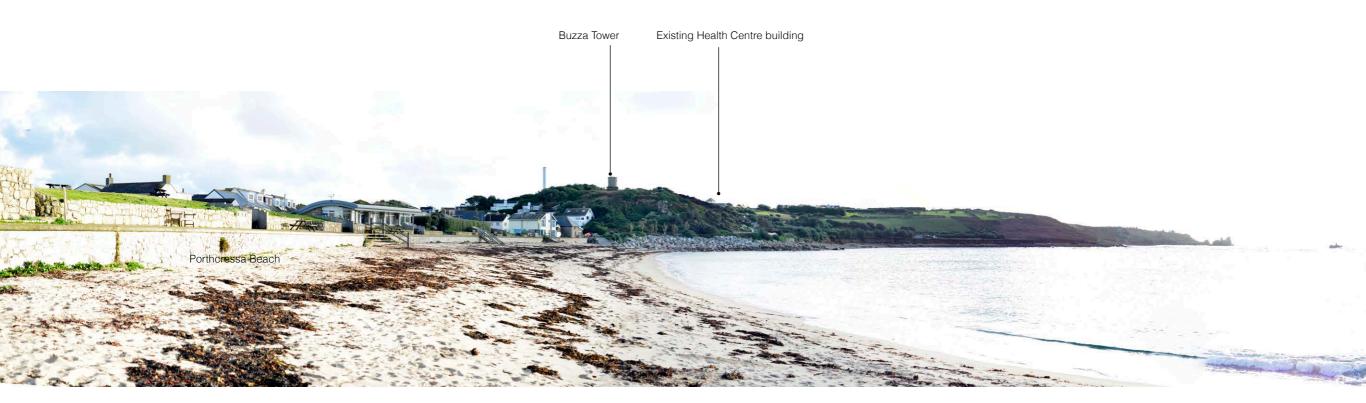

Representative Viewpoint - VIEW SINGLE FRAME 08- Morning Point Battery

| <b>Project No</b><br>M652                      | Project Name<br>St Mary's Hospital IoS |                                 | Viewpoint title<br>View 09 from Porthcressa Beach |                                 |                       | <b>Description</b><br>View from across Porthcressa beach, taken from the tide line.<br>The existing built form of the health centre roof is just visible on the Ridgeline, |
|------------------------------------------------|----------------------------------------|---------------------------------|---------------------------------------------------|---------------------------------|-----------------------|----------------------------------------------------------------------------------------------------------------------------------------------------------------------------|
| <b>Easting</b><br>090280                       | Northing<br>010411                     | Altitude<br>o1 AOD              |                                                   | <b>Camera</b><br>Nikon D600     | Camera Height<br>1.5m | adjacent to the Buzza Tower.                                                                                                                                               |
| <b>Distance from application site</b><br>o.5km |                                        | Direction of view<br>South west |                                                   | <b>Type of view</b><br>Panorama |                       | <b>Potential receptors</b><br>Users of Porthcressa Beach.                                                                                                                  |