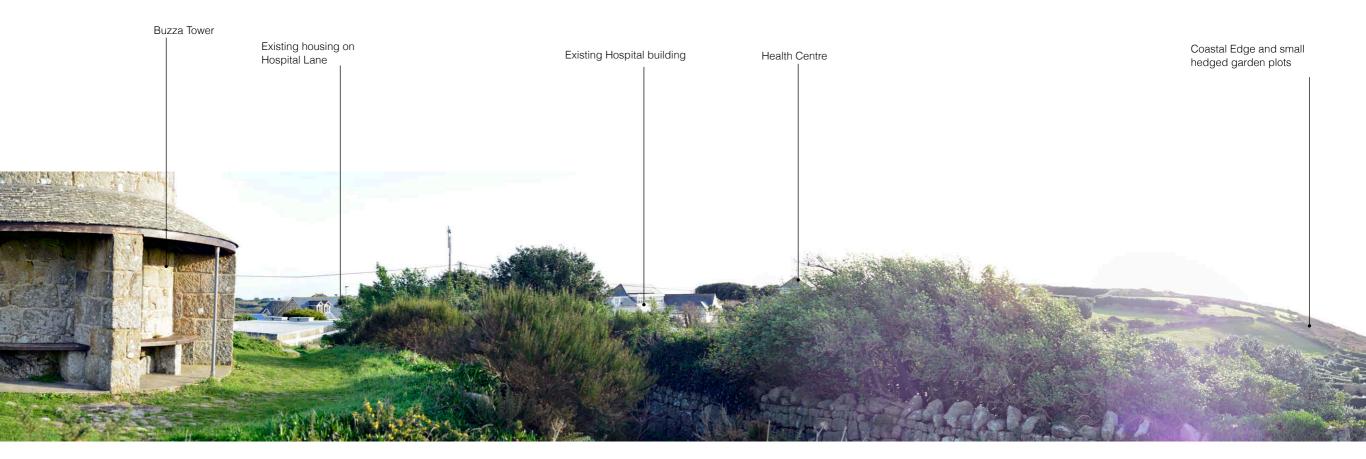

| <b>Project No</b><br>M652                     | <b>Project Name</b><br>St Mary's Hospital IoS |                    | View 01 from Buzza Tower |                                 |                       | <b>Description</b><br>View from the historic tower to the west of the site.<br>The top roofline of the existing hospital is visible with the cone roof of the Health |  |
|-----------------------------------------------|-----------------------------------------------|--------------------|--------------------------|---------------------------------|-----------------------|----------------------------------------------------------------------------------------------------------------------------------------------------------------------|--|
| <b>Easting</b><br>090630                      | Northing<br>010370                            | Altitude<br>35 AOD |                          | Camera<br>Nikon D600            | Camera Height<br>1.5m | centre just visible beyond the hedge-line.                                                                                                                           |  |
| <b>Distance from application site</b><br>500m |                                               |                    |                          | <b>Type of view</b><br>Panorama |                       | <b>Potential receptors</b><br>Visitors to the tower and walkers on the footpath to Porthcressa Beach.                                                                |  |