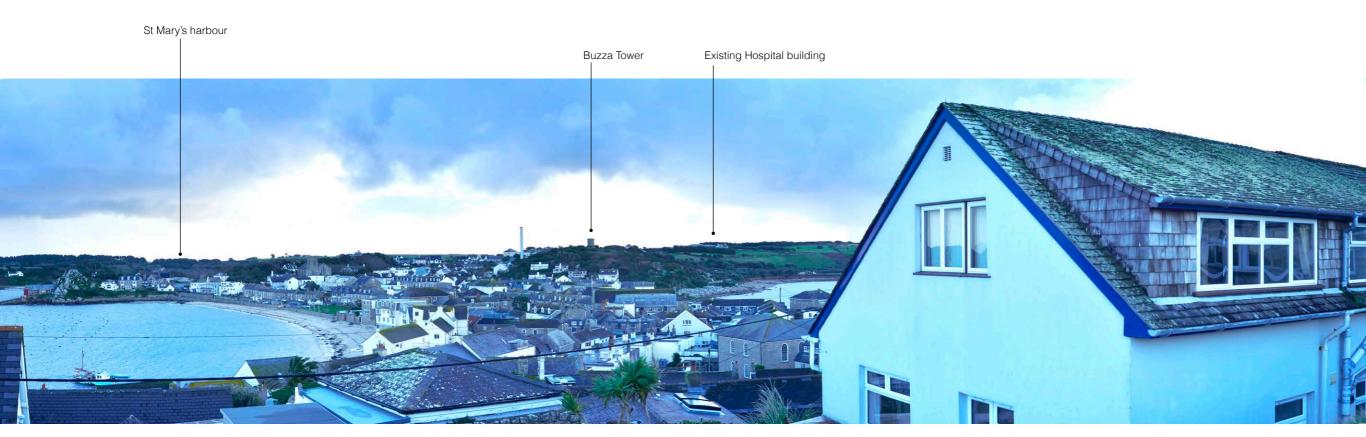

| <b>Project No</b><br>M652                     | <b>Project Name</b><br>St Mary's Hospital IoS |                    | View 01 from Buzza Tower |                                 |                       | <b>Description</b><br>View from the historic tower to the west of the site.<br>The top roofline of the existing hospital is visible with the cone roof of the Health |  |
|-----------------------------------------------|-----------------------------------------------|--------------------|--------------------------|---------------------------------|-----------------------|----------------------------------------------------------------------------------------------------------------------------------------------------------------------|--|
| <b>Easting</b><br>090630                      | Northing<br>010370                            | Altitude<br>35 AOD |                          | Camera<br>Nikon D600            | Camera Height<br>1.5m | centre just visible beyond the hedge-line.                                                                                                                           |  |
| <b>Distance from application site</b><br>500m |                                               |                    |                          | <b>Type of view</b><br>Panorama |                       | <b>Potential receptors</b><br>Visitors to the tower and walkers on the footpath to Porthcressa Beach.                                                                |  |