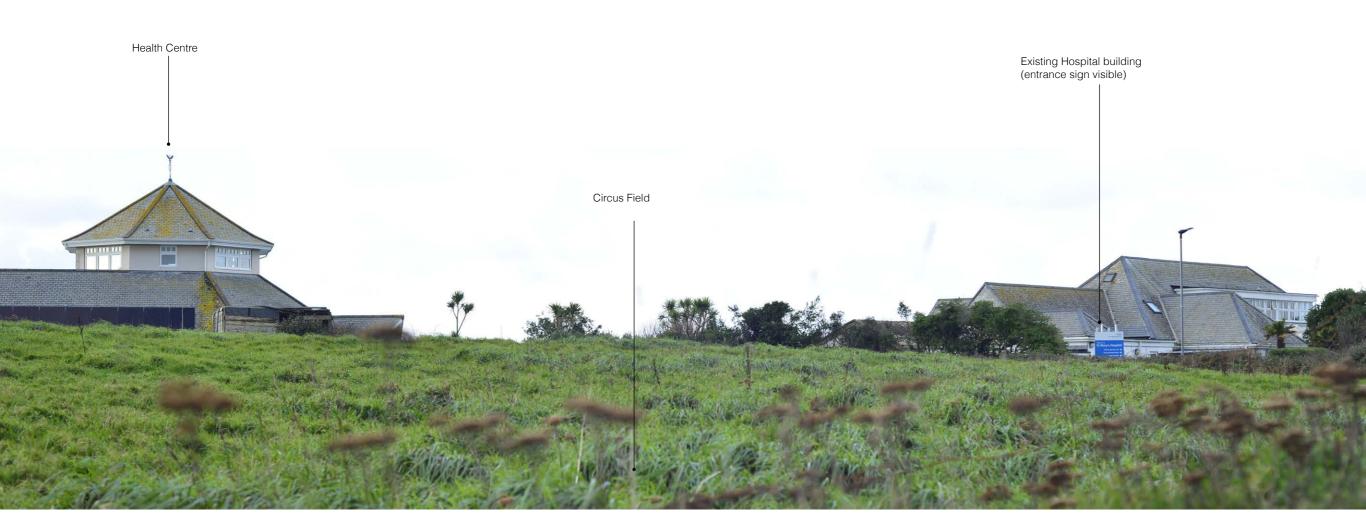

| Project No<br>M652             | <b>Project Name</b><br>St Mary's Hospital IoS |          | Viewpoint title<br>View 02 from Main Road |                     | <b>Description</b><br>View from the main road to the north east of the site looking over the top of the<br>field known as the 'Circus Field'. The top of the existing hospital and health centre |                                       |  |
|--------------------------------|-----------------------------------------------|----------|-------------------------------------------|---------------------|--------------------------------------------------------------------------------------------------------------------------------------------------------------------------------------------------|---------------------------------------|--|
| Easting                        | Northing                                      | Altitude |                                           | <b>Camera</b>       | Camera Height                                                                                                                                                                                    | buildings are visible from the view.  |  |
| 090841                         | 010328                                        | 36 AOD   |                                           | Nikon D600          | 1.5m                                                                                                                                                                                             | No change to the view is anticipated. |  |
| Distance from application site |                                               |          |                                           | <b>Type of view</b> |                                                                                                                                                                                                  | Potential receptors                   |  |
| 500m                           |                                               |          |                                           | Panorama            |                                                                                                                                                                                                  | Road users                            |  |

| Project No                            | <b>Project Name</b>    |                    | - |                                   |  | <b>Description</b>                                                                                                 |
|---------------------------------------|------------------------|--------------------|---|-----------------------------------|--|--------------------------------------------------------------------------------------------------------------------|
| M652                                  | St Mary's Hospital IoS |                    |   |                                   |  | View from the Circus field- Site of Scheduled Ancient Monument (buried archaeology)                                |
| Easting<br>090818                     | Northing<br>010297     | Altitude<br>36 AOD |   | CameraCamera HeightNikon D6001.5m |  | Again, the existing health centre and hospital rooflines are visible. There is no change anticipated to this view. |
| <b>Distance from application site</b> |                        |                    |   | <b>Type of view</b>               |  | Potential receptors                                                                                                |
| .1km                                  |                        |                    |   | Panorama                          |  | SAM. View is not publicly accessible.                                                                              |