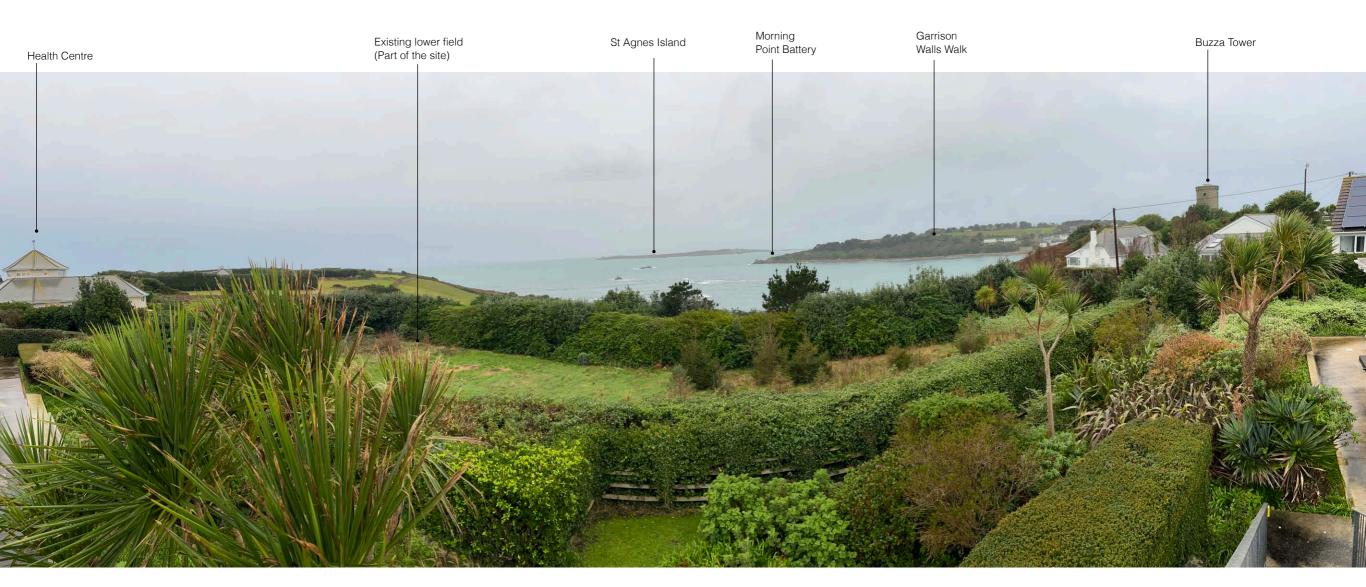

| Project No<br>M652 | <b>Project Name</b><br>St Mary's Hospital IoS | •        |                                        |                                 | <b>Description</b><br>A series of views from ground level at the rear of the existing hospital looking south. |                              |
|--------------------|-----------------------------------------------|----------|----------------------------------------|---------------------------------|---------------------------------------------------------------------------------------------------------------|------------------------------|
| Easting            | Northing                                      | Altitude | Camera Camera Height   Nikon D6oo 1.5m |                                 |                                                                                                               |                              |
|                    |                                               |          |                                        | <b>Type of view</b><br>Panorama |                                                                                                               | Potential receptors<br>Site. |