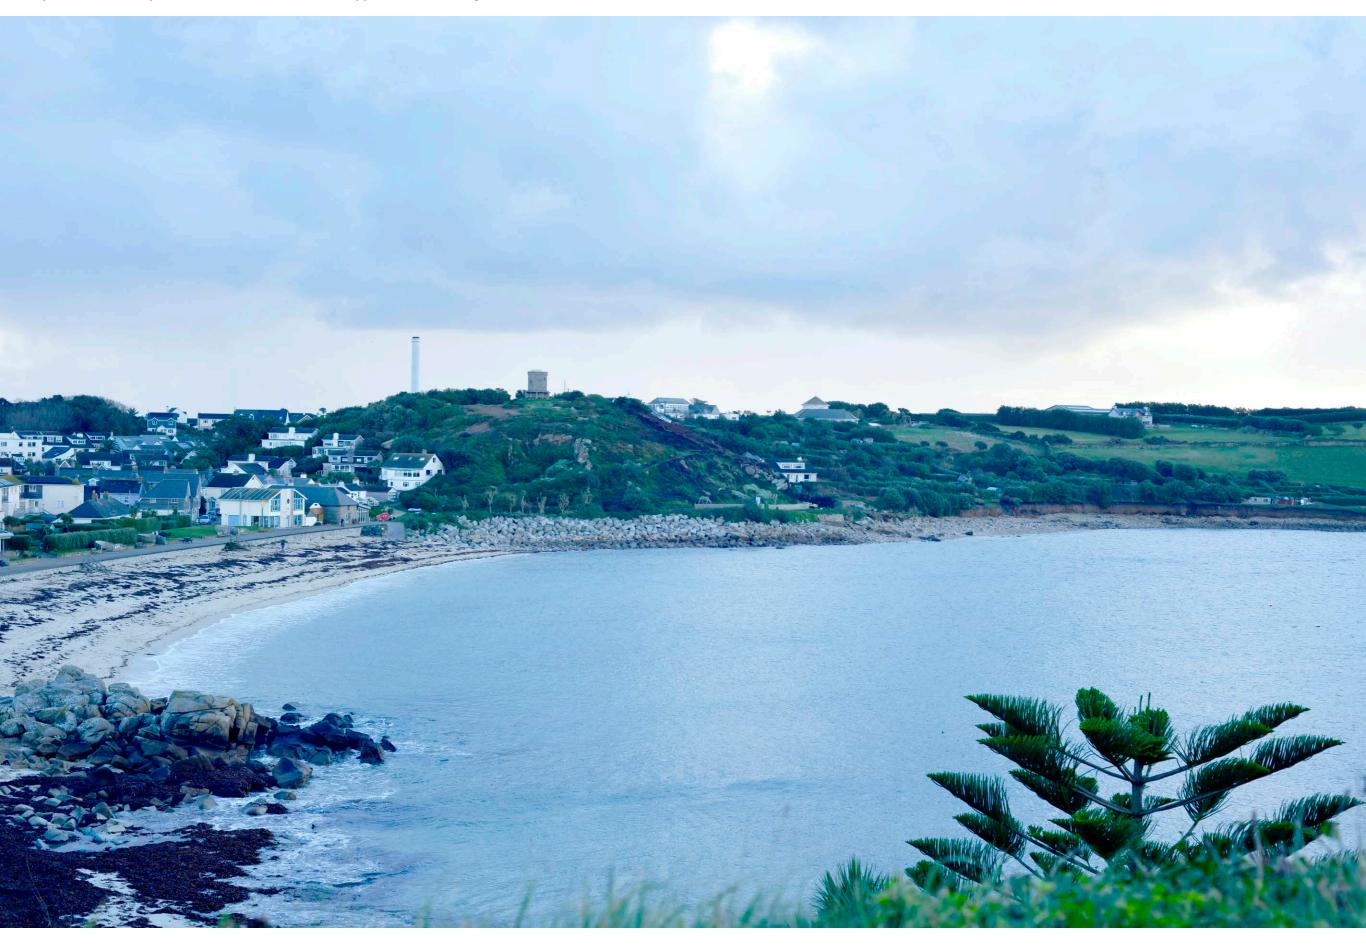

| <b>Project No</b><br>M652                     | <b>Project Name</b><br>St Mary's Hospital IoS |                    | View 01 from Buzza Tower |                                 |                       | <b>Description</b><br>View from the historic tower to the west of the site.<br>The top roofline of the existing hospital is visible with the cone roof of the Health |  |
|-----------------------------------------------|-----------------------------------------------|--------------------|--------------------------|---------------------------------|-----------------------|----------------------------------------------------------------------------------------------------------------------------------------------------------------------|--|
| <b>Easting</b><br>090630                      | Northing<br>010370                            | Altitude<br>35 AOD |                          | Camera<br>Nikon D600            | Camera Height<br>1.5m | centre just visible beyond the hedge-line.                                                                                                                           |  |
| <b>Distance from application site</b><br>500m |                                               |                    |                          | <b>Type of view</b><br>Panorama |                       | <b>Potential receptors</b><br>Visitors to the tower and walkers on the footpath to Porthcressa Beach.                                                                |  |