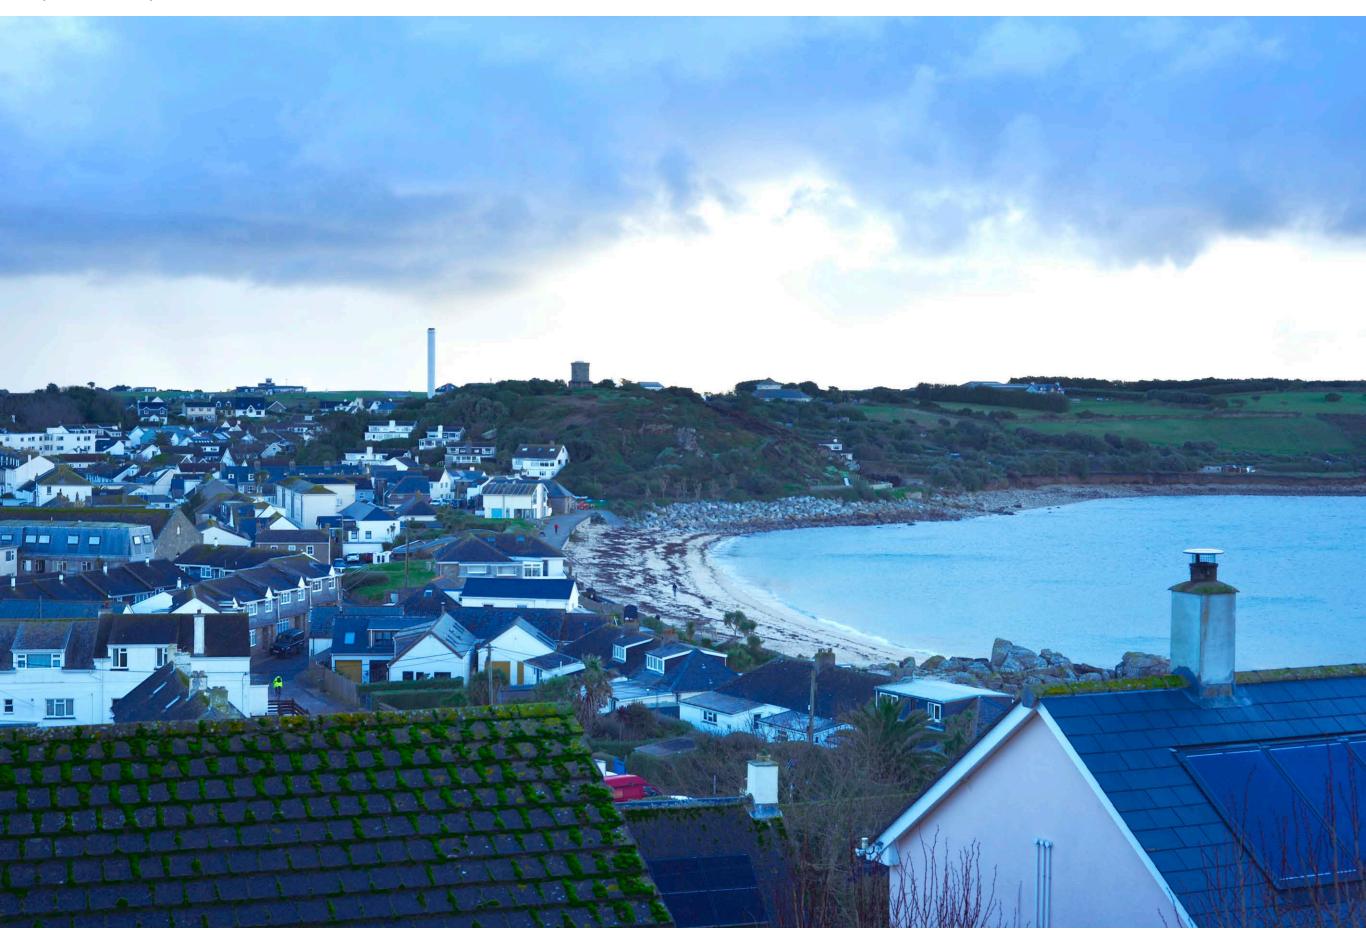

Representative Viewpoint - VIEW SINGLE FRAME 08- Morning Point Battery

| <b>Project No</b><br>M652                      | Project Name<br>St Mary's Hospital IoS |                                 | Viewpoint title<br>View 09 from Porthcressa Beach |                                 |                       | <b>Description</b><br>View from across Porthcressa beach, taken from the tide line.<br>The existing built form of the health centre roof is just visible on the Ridgeline, |
|------------------------------------------------|----------------------------------------|---------------------------------|---------------------------------------------------|---------------------------------|-----------------------|----------------------------------------------------------------------------------------------------------------------------------------------------------------------------|
| <b>Easting</b><br>090280                       | Northing<br>010411                     | Altitude<br>o1 AOD              |                                                   | <b>Camera</b><br>Nikon D600     | Camera Height<br>1.5m | adjacent to the Buzza Tower.                                                                                                                                               |
| <b>Distance from application site</b><br>o.5km |                                        | Direction of view<br>South west |                                                   | <b>Type of view</b><br>Panorama |                       | <b>Potential receptors</b><br>Users of Porthcressa Beach.                                                                                                                  |