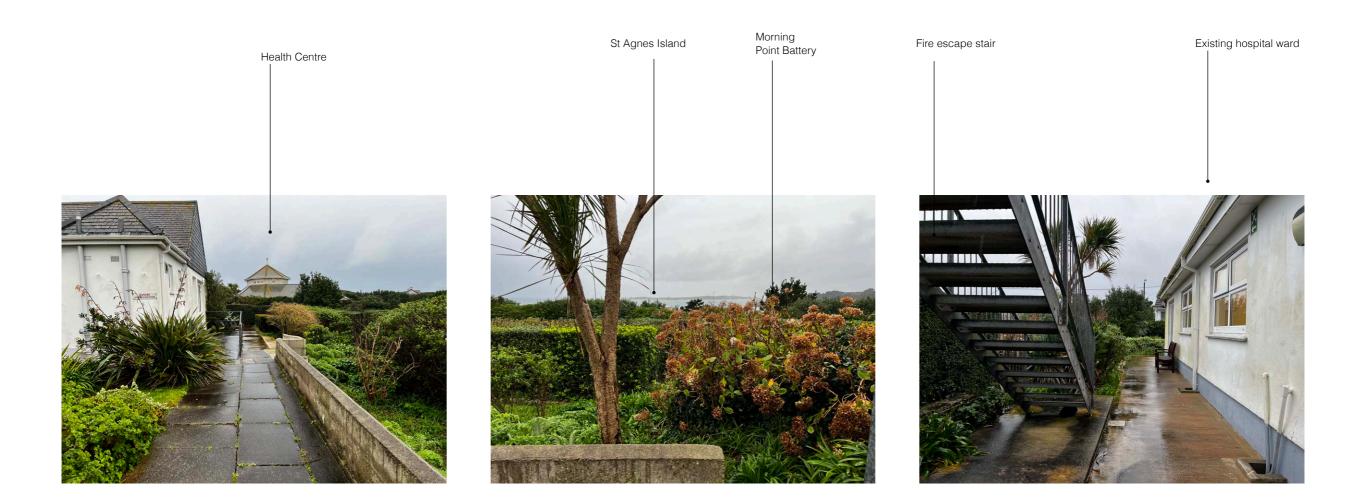

Existing hospital building

Buzza Tower

| <b>Project No</b><br>M652 | •        |          | Viewpoint title<br>Site Photos o4 |                                 |  | <b>Description</b><br>Views of the existing hospital building and gardens from the location of proposed extension. |
|---------------------------|----------|----------|-----------------------------------|---------------------------------|--|--------------------------------------------------------------------------------------------------------------------|
| Easting                   | Northing | Altitude |                                   | <b>Camera</b><br>Nikon D6oo     |  |                                                                                                                    |
|                           |          |          |                                   | <b>Type of view</b><br>Panorama |  | Potential receptors<br>Site.                                                                                       |

 Index
 Existing hospital building
 Existing hospital building
 Burza Tower
 Existing hospital ward

 Image: Comparison of the state o

| Project No                     | Project Name           |                   | Viewpoint title |                             |                       | <b>Description</b>                                                                                                             |  |
|--------------------------------|------------------------|-------------------|-----------------|-----------------------------|-----------------------|--------------------------------------------------------------------------------------------------------------------------------|--|
| M652                           | St Mary's Hospital IoS |                   | Site Photos o4  |                             |                       | A series of views from ground level at the rear of the existing hospital gardens looking north towards the existing buildings. |  |
| Easting                        | Northing               | Altitude          |                 | <b>Camera</b><br>Nikon D6oo | Camera Height<br>1.5m |                                                                                                                                |  |
| Distance from application site |                        | Direction of view |                 | <b>Type of view</b>         |                       | Potential receptors                                                                                                            |  |
| On site                        |                        | North             |                 | Panorama                    |                       | Site.                                                                                                                          |  |