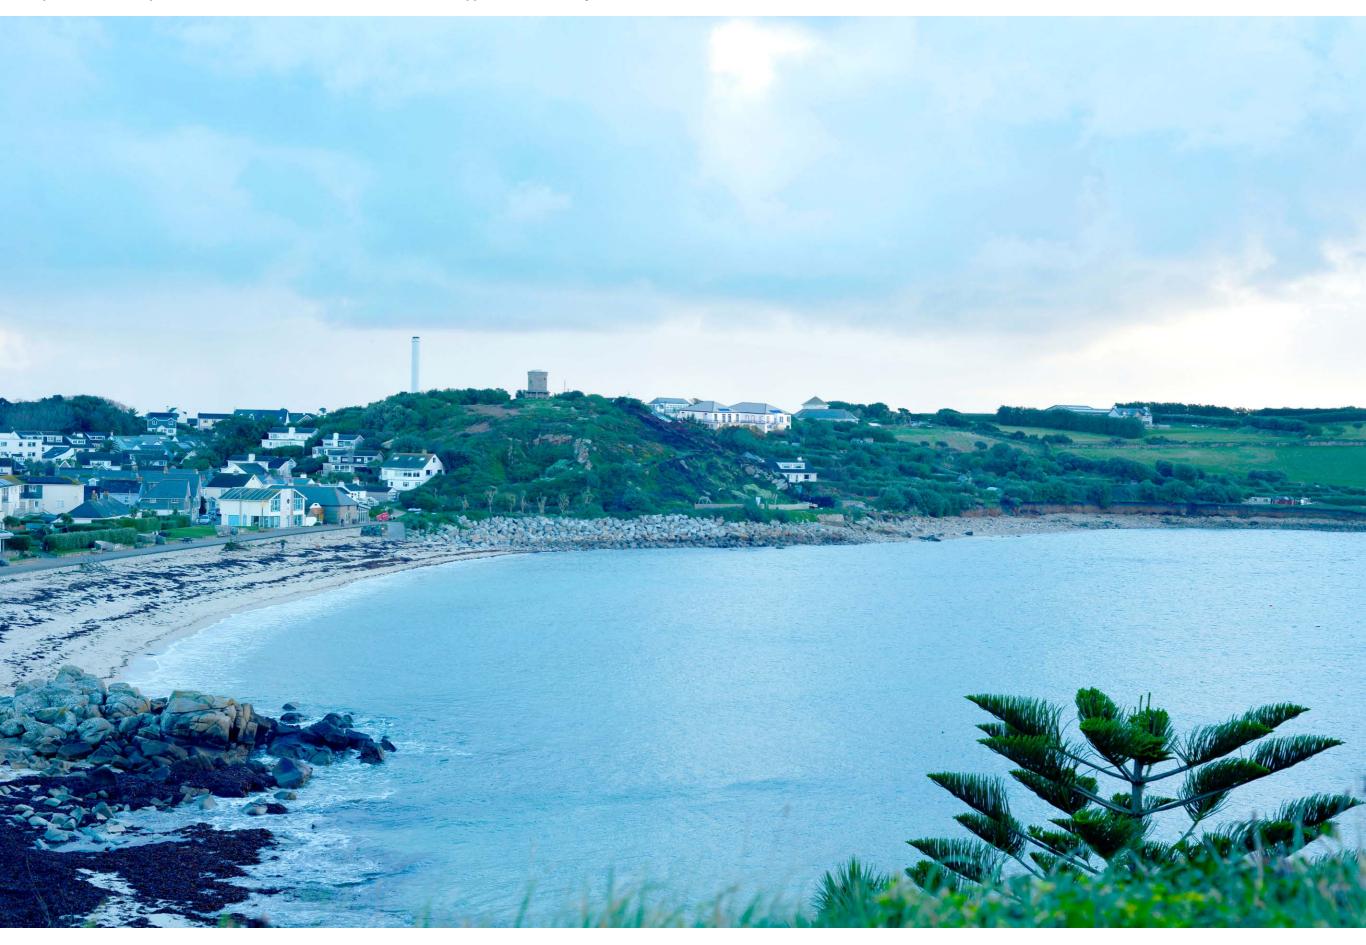

| <b>Project No</b><br>M652                     | <b>Project Name</b><br>St Mary's Hospital IoS |                    | View 01 from Buzza Tower |                                 |                       | <b>Description</b><br>View from the historic tower to the west of the site.<br>The top roofline of the existing hospital is visible with the cone roof of the Health |  |
|-----------------------------------------------|-----------------------------------------------|--------------------|--------------------------|---------------------------------|-----------------------|----------------------------------------------------------------------------------------------------------------------------------------------------------------------|--|
| <b>Easting</b><br>090630                      | Northing<br>010370                            | Altitude<br>35 AOD |                          | Camera<br>Nikon D600            | Camera Height<br>1.5m | centre just visible beyond the hedge-line.                                                                                                                           |  |
| <b>Distance from application site</b><br>500m |                                               |                    |                          | <b>Type of view</b><br>Panorama |                       | <b>Potential receptors</b><br>Visitors to the tower and walkers on the footpath to Porthcressa Beach.                                                                |  |