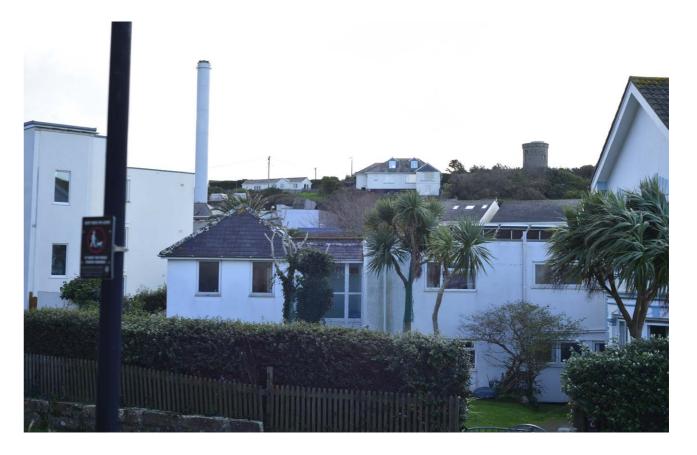

| <b>Project No</b><br>M652                     | <b>Project Name</b><br>St Mary's Hospital IoS |                    | View 01 from Buzza Tower |                                 |                       | <b>Description</b><br>View from the historic tower to the west of the site.<br>The top roofline of the existing hospital is visible with the cone roof of the Health |  |
|-----------------------------------------------|-----------------------------------------------|--------------------|--------------------------|---------------------------------|-----------------------|----------------------------------------------------------------------------------------------------------------------------------------------------------------------|--|
| <b>Easting</b><br>090630                      | Northing<br>010370                            | Altitude<br>35 AOD |                          | Camera<br>Nikon D600            | Camera Height<br>1.5m | centre just visible beyond the hedge-line.                                                                                                                           |  |
| <b>Distance from application site</b><br>500m |                                               |                    |                          | <b>Type of view</b><br>Panorama |                       | <b>Potential receptors</b><br>Visitors to the tower and walkers on the footpath to Porthcressa Beach.                                                                |  |