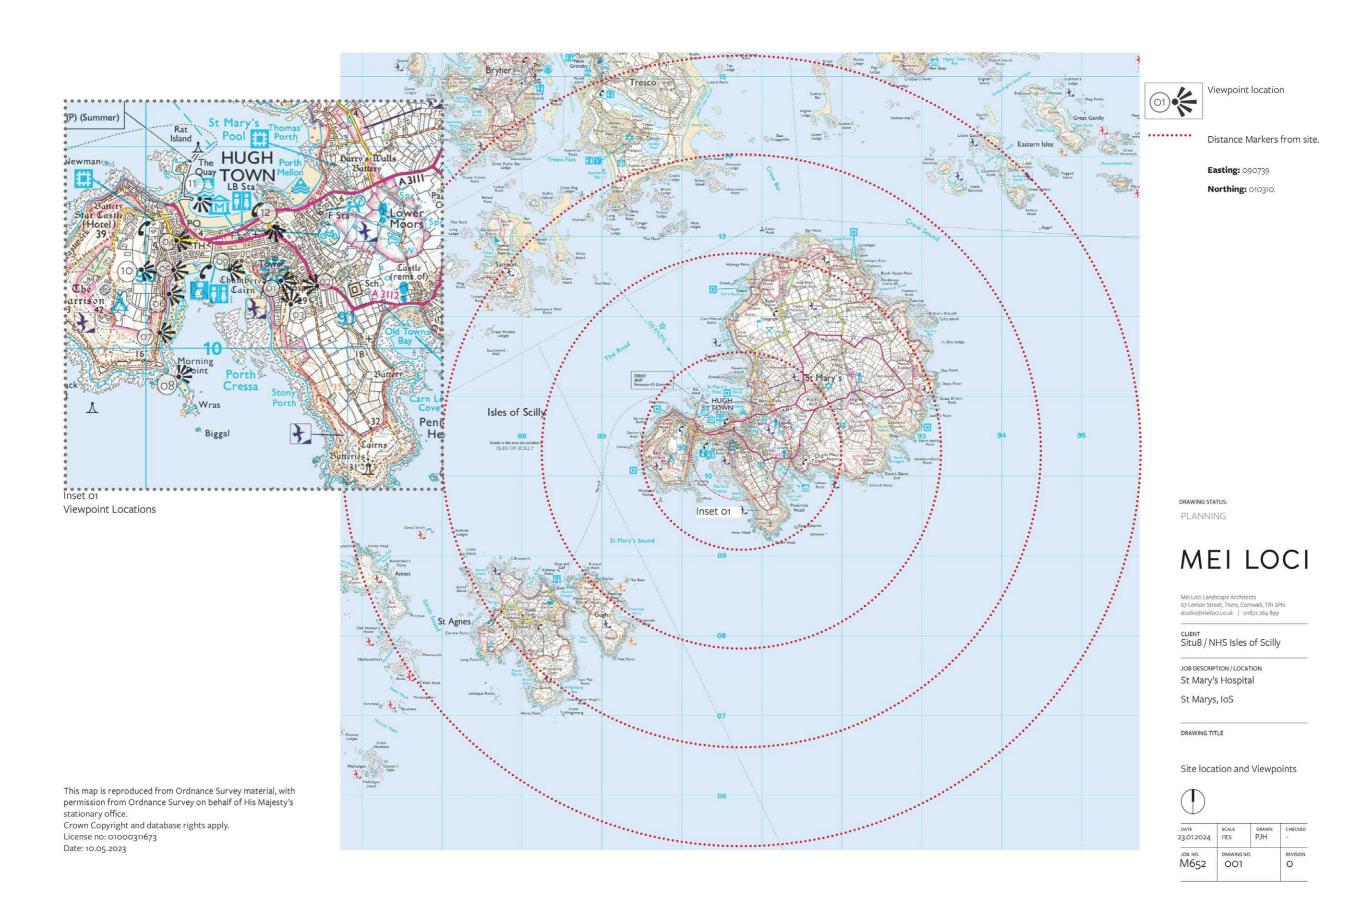

Assessor: Patricia Hawes

Ref: M653\_IoS\_Health\_Hub-LVIA \_App1

| Project No                     | <b>Project Name</b>    |          |                      |                     | <b>Description</b>                                                                                                                   |                                                                                                                                                                                                                                                    |
|--------------------------------|------------------------|----------|----------------------|---------------------|--------------------------------------------------------------------------------------------------------------------------------------|----------------------------------------------------------------------------------------------------------------------------------------------------------------------------------------------------------------------------------------------------|
| M652                           | St Mary's Hospital IoS |          |                      |                     | A view taken from within the application site, from the fire escape stair attached to the existing hospital building, looking south. |                                                                                                                                                                                                                                                    |
| Easting                        | Northing               | Altitude | Camera Camera Height |                     |                                                                                                                                      | From this raised vantage point, wide sweeping views across the garrison, and<br>Porth Cressa to St Agnes Island. The site ornamental gardens and field are visible<br>in the foreground, with the tall evergreen shelter hedges to the boundaries. |
| Distance from application site |                        |          |                      | <b>Type of view</b> |                                                                                                                                      | Potential receptors                                                                                                                                                                                                                                |
| On site                        |                        |          |                      | Panorama            |                                                                                                                                      | Site.                                                                                                                                                                                                                                              |