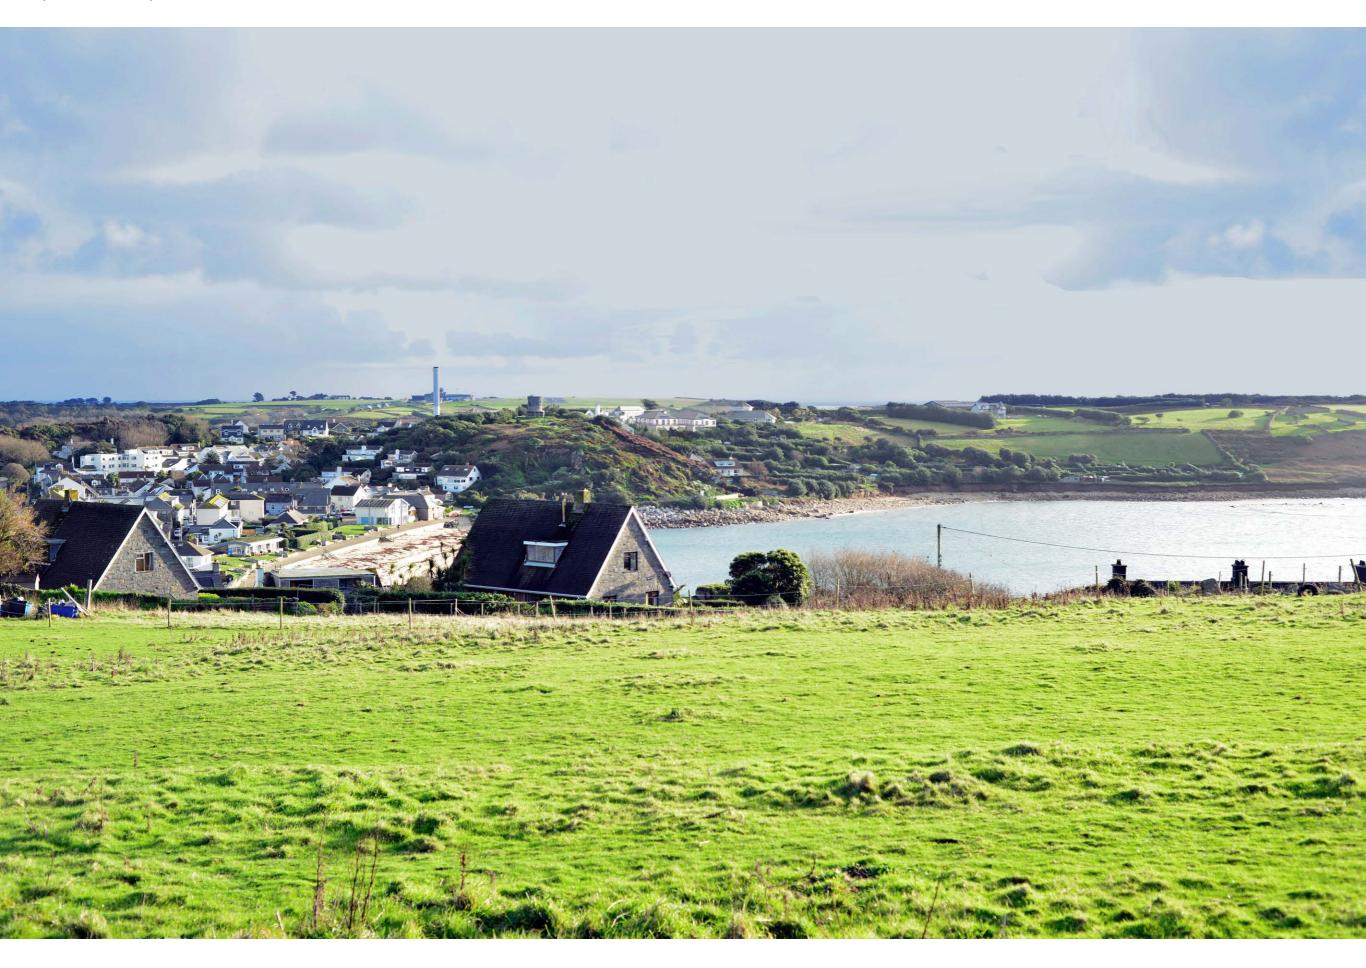

Representative Viewpoint - VIEW PANORAMA 10

| <b>Project No</b><br>M652             | <b>Project Name</b><br>St Mary's Hospital IoS |                           | Viewpoint title<br>View 010 from The Recreation Ground |                                 |                       | <b>Description</b><br>View from across the higher point of he Recreation Ground beyond the Garrison<br>to the west. |
|---------------------------------------|-----------------------------------------------|---------------------------|--------------------------------------------------------|---------------------------------|-----------------------|---------------------------------------------------------------------------------------------------------------------|
| <b>Easting</b><br>090280              | Northing<br>0 10411                           | Altitude<br>o1 AOD        |                                                        | <b>Camera</b><br>Nikon D6oo     | Camera Height<br>1.5m |                                                                                                                     |
| Distance from application site<br>1km |                                               | Direction of view<br>East |                                                        | <b>Type of view</b><br>Panorama |                       | Potential receptors<br>Users of the Recreation Ground                                                               |