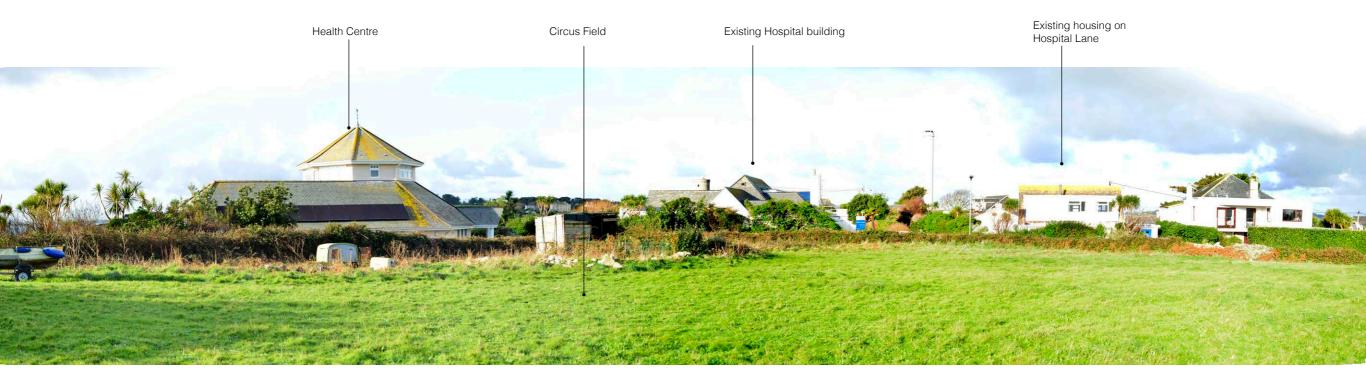

| Project No<br>M652             | <b>Project Name</b><br>St Mary's Hospital IoS |          | Viewpoint title<br>View 02 from Main Road |                     | <b>Description</b><br>View from the main road to the north east of the site looking over the top of the<br>field known as the 'Circus Field'. The top of the existing hospital and health centre |                                       |  |
|--------------------------------|-----------------------------------------------|----------|-------------------------------------------|---------------------|--------------------------------------------------------------------------------------------------------------------------------------------------------------------------------------------------|---------------------------------------|--|
| Easting                        | Northing                                      | Altitude |                                           | <b>Camera</b>       | Camera Height                                                                                                                                                                                    | buildings are visible from the view.  |  |
| 090841                         | 010328                                        | 36 AOD   |                                           | Nikon D600          | 1.5m                                                                                                                                                                                             | No change to the view is anticipated. |  |
| Distance from application site |                                               |          |                                           | <b>Type of view</b> |                                                                                                                                                                                                  | Potential receptors                   |  |
| 500m                           |                                               |          |                                           | Panorama            |                                                                                                                                                                                                  | Road users                            |  |

| Project No                            | <b>Project Name</b>    |                    | - |                                   |  | <b>Description</b>                                                                                                 |
|---------------------------------------|------------------------|--------------------|---|-----------------------------------|--|--------------------------------------------------------------------------------------------------------------------|
| M652                                  | St Mary's Hospital IoS |                    |   |                                   |  | View from the Circus field- Site of Scheduled Ancient Monument (buried archaeology)                                |
| Easting<br>090818                     | Northing<br>010297     | Altitude<br>36 AOD |   | CameraCamera HeightNikon D6001.5m |  | Again, the existing health centre and hospital rooflines are visible. There is no change anticipated to this view. |
| <b>Distance from application site</b> |                        |                    |   | <b>Type of view</b>               |  | Potential receptors                                                                                                |
| .1km                                  |                        |                    |   | Panorama                          |  | SAM. View is not publicly accessible.                                                                              |