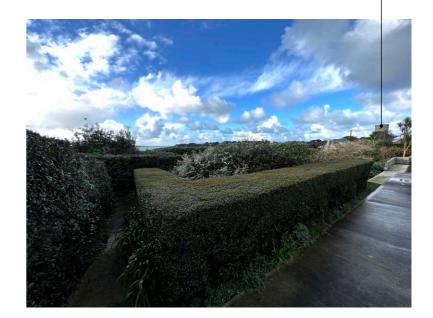

 Index
 Existing hospital building
 Existing hospital building
 Burza Tower
 Existing hospital ward

 Image: Comparison of the state o

| Project No                     | Project Name           |                   | Viewpoint title |                             |                       | <b>Description</b>                                                                                                             |  |
|--------------------------------|------------------------|-------------------|-----------------|-----------------------------|-----------------------|--------------------------------------------------------------------------------------------------------------------------------|--|
| M652                           | St Mary's Hospital IoS |                   | Site Photos o4  |                             |                       | A series of views from ground level at the rear of the existing hospital gardens looking north towards the existing buildings. |  |
| Easting                        | Northing               | Altitude          |                 | <b>Camera</b><br>Nikon D6oo | Camera Height<br>1.5m |                                                                                                                                |  |
| Distance from application site |                        | Direction of view |                 | <b>Type of view</b>         |                       | Potential receptors                                                                                                            |  |
| On site                        |                        | North             |                 | Panorama                    |                       | Site.                                                                                                                          |  |