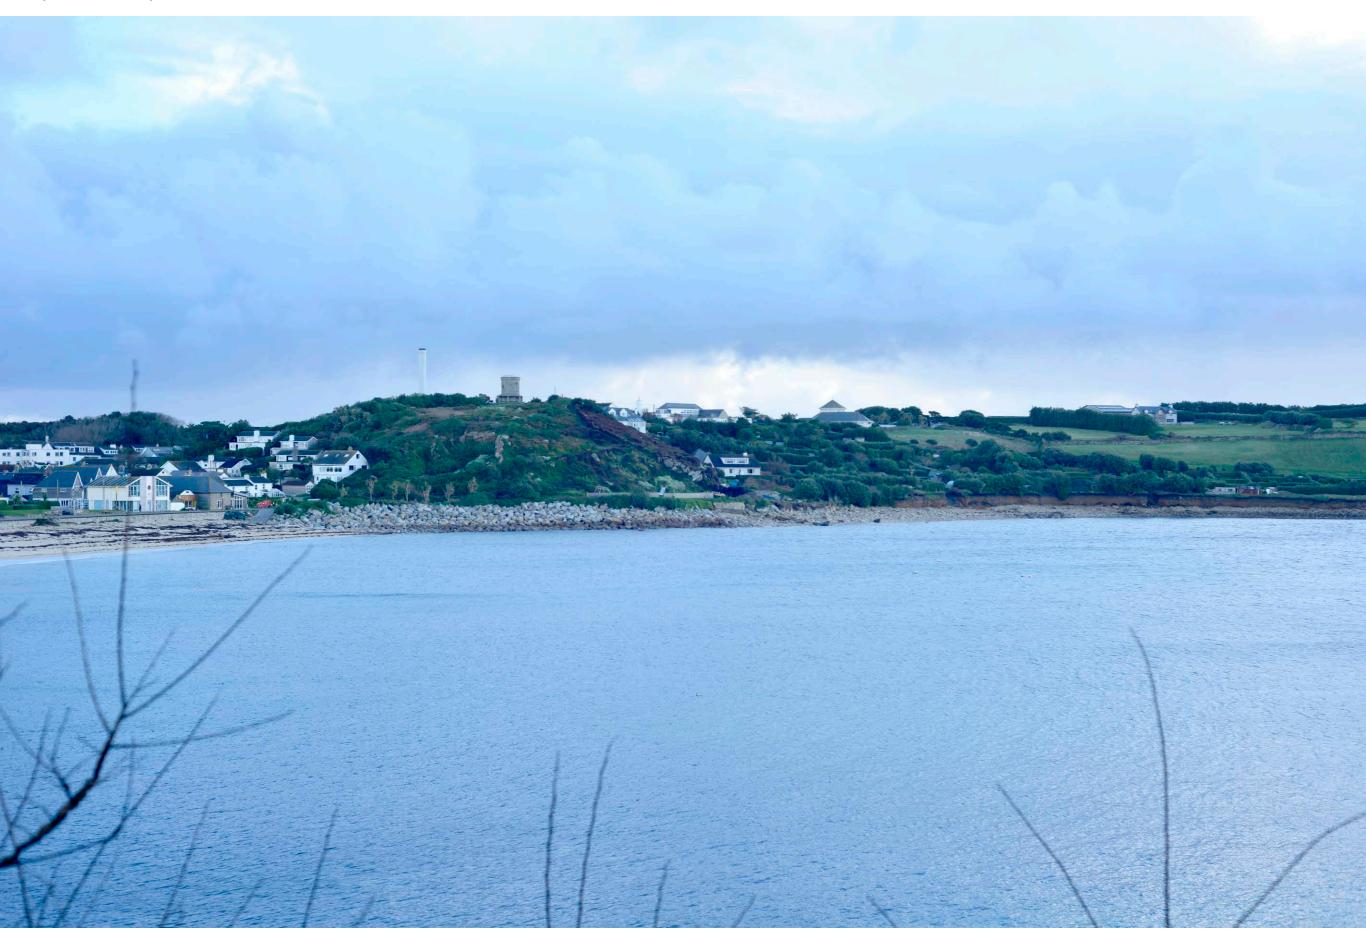

Representative Viewpoint - VIEW SINGLE FRAME 08- Morning Point Battery

| <b>Project No</b><br>M652                      | Project Name<br>St Mary's Hospital IoS |                                 | Viewpoint title<br>View 09 from Porthcressa Beach |                                 |                       | <b>Description</b><br>View from across Porthcressa beach, taken from the tide line.<br>The existing built form of the health centre roof is just visible on the Ridgeline, |
|------------------------------------------------|----------------------------------------|---------------------------------|---------------------------------------------------|---------------------------------|-----------------------|----------------------------------------------------------------------------------------------------------------------------------------------------------------------------|
| <b>Easting</b><br>090280                       | Northing<br>010411                     | Altitude<br>o1 AOD              |                                                   | <b>Camera</b><br>Nikon D600     | Camera Height<br>1.5m | adjacent to the Buzza Tower.                                                                                                                                               |
| <b>Distance from application site</b><br>o.5km |                                        | Direction of view<br>South west |                                                   | <b>Type of view</b><br>Panorama |                       | <b>Potential receptors</b><br>Users of Porthcressa Beach.                                                                                                                  |