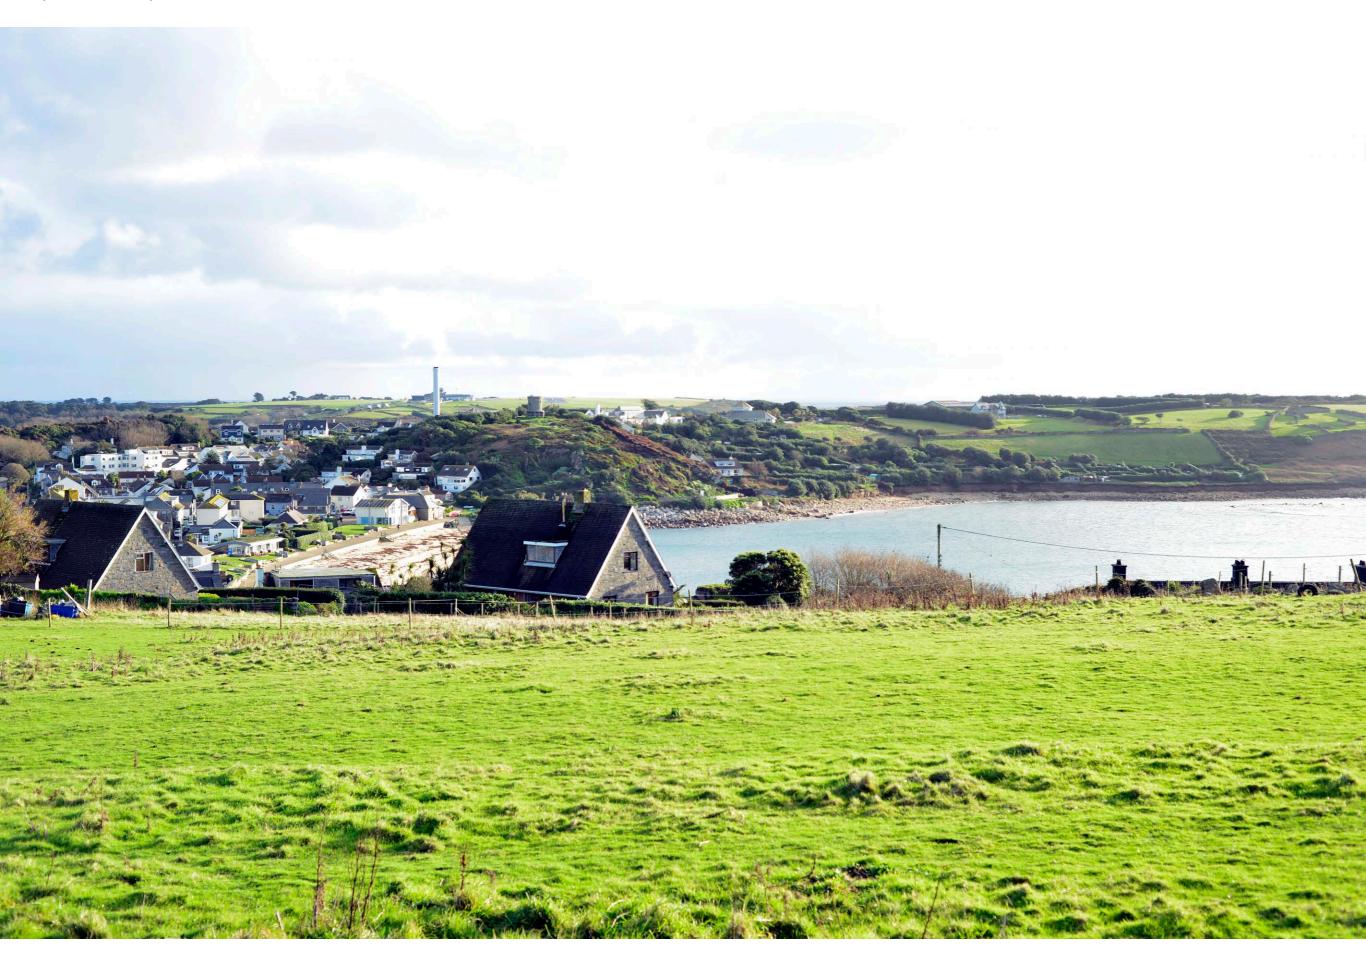

Representative Viewpoint - VIEW PANORAMA 10

| <b>Project No</b><br>M652             | <b>Project Name</b><br>St Mary's Hospital IoS |                           | Viewpoint title<br>View 010 from The Recreation Ground |                                 |                       | <b>Description</b><br>View from across the higher point of he Recreation Ground beyond the Garrison<br>to the west. |
|---------------------------------------|-----------------------------------------------|---------------------------|--------------------------------------------------------|---------------------------------|-----------------------|---------------------------------------------------------------------------------------------------------------------|
| <b>Easting</b><br>090280              | Northing<br>0 10411                           | Altitude<br>o1 AOD        |                                                        | <b>Camera</b><br>Nikon D6oo     | Camera Height<br>1.5m |                                                                                                                     |
| Distance from application site<br>1km |                                               | Direction of view<br>East |                                                        | <b>Type of view</b><br>Panorama |                       | Potential receptors<br>Users of the Recreation Ground                                                               |