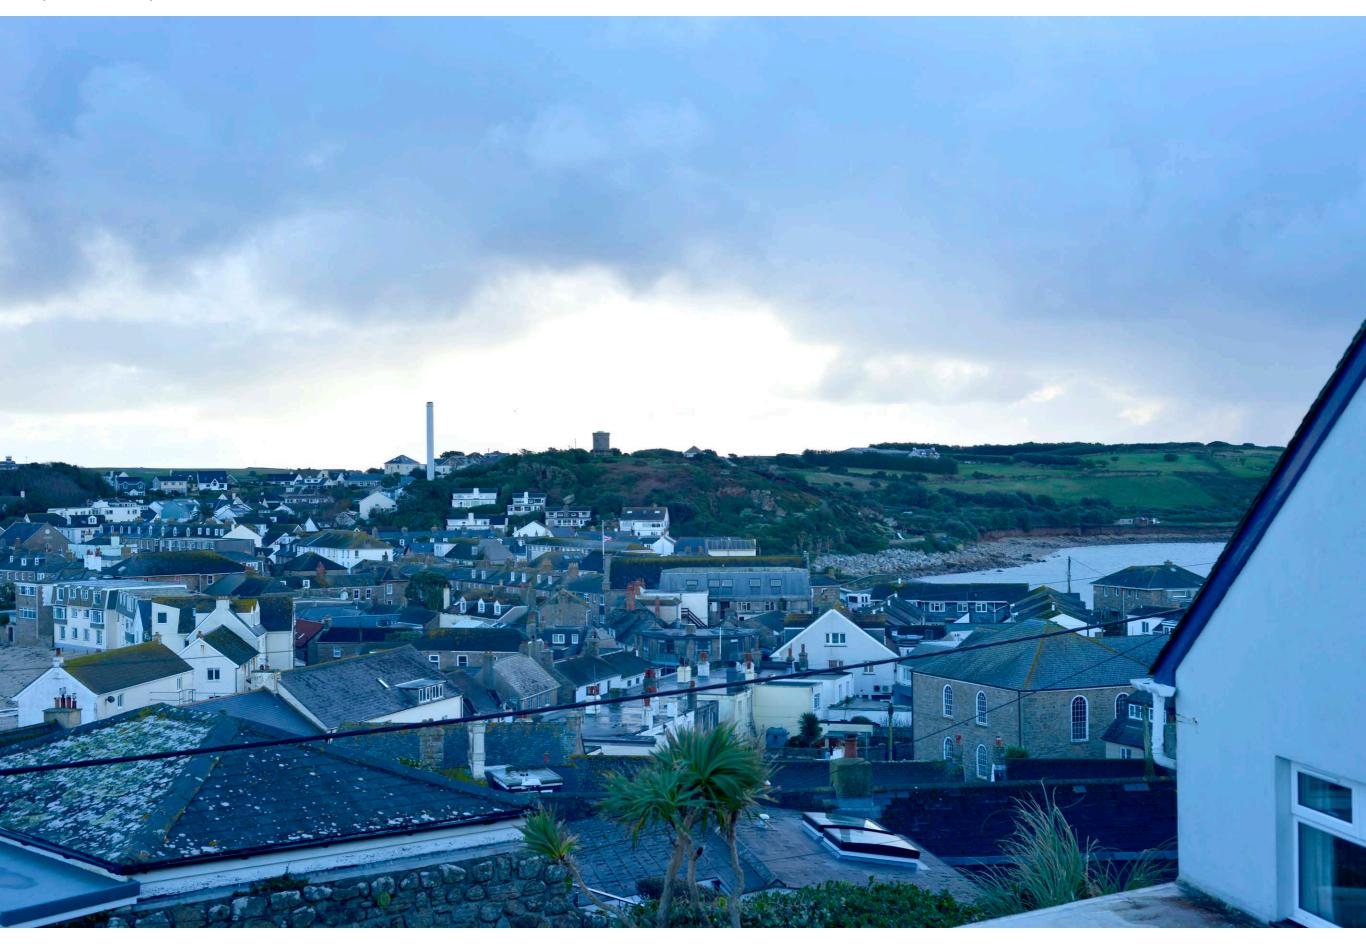

| <b>Project No</b><br>M652                     | <b>Project Name</b><br>St Mary's Hospital IoS |                    | View 01 from Buzza Tower |                                 |                       | <b>Description</b><br>View from the historic tower to the west of the site.<br>The top roofline of the existing hospital is visible with the cone roof of the Health |  |
|-----------------------------------------------|-----------------------------------------------|--------------------|--------------------------|---------------------------------|-----------------------|----------------------------------------------------------------------------------------------------------------------------------------------------------------------|--|
| <b>Easting</b><br>090630                      | Northing<br>010370                            | Altitude<br>35 AOD |                          | Camera<br>Nikon D600            | Camera Height<br>1.5m | centre just visible beyond the hedge-line.                                                                                                                           |  |
| <b>Distance from application site</b><br>500m |                                               |                    |                          | <b>Type of view</b><br>Panorama |                       | <b>Potential receptors</b><br>Visitors to the tower and walkers on the footpath to Porthcressa Beach.                                                                |  |