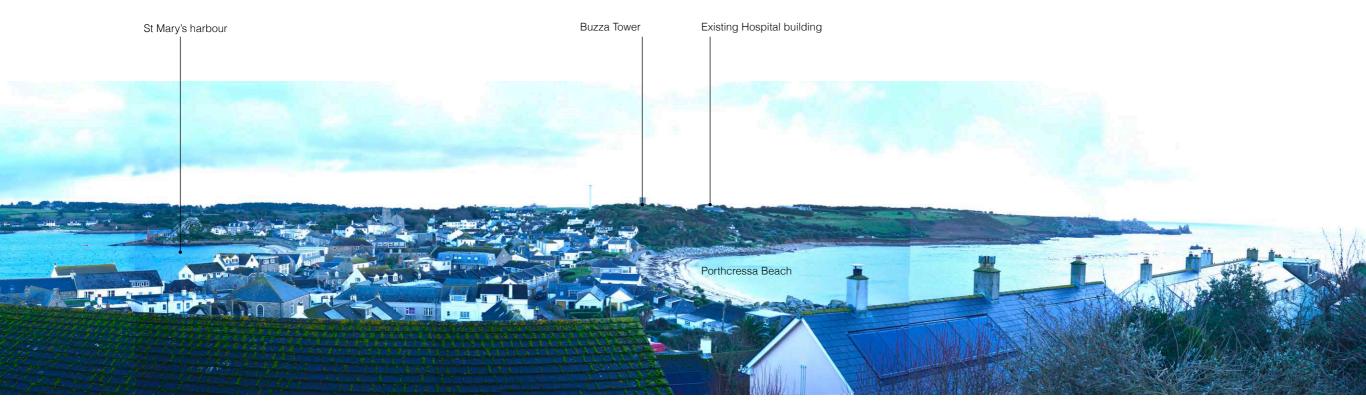

Representative Viewpoint - VIEW SINGLE FRAME 08- Morning Point Battery

| <b>Project No</b><br>M652                      | Project Name<br>St Mary's Hospital IoS |                                 | Viewpoint title<br>View 09 from Porthcressa Beach |                                 |                       | <b>Description</b><br>View from across Porthcressa beach, taken from the tide line.<br>The existing built form of the health centre roof is just visible on the Ridgeline, |
|------------------------------------------------|----------------------------------------|---------------------------------|---------------------------------------------------|---------------------------------|-----------------------|----------------------------------------------------------------------------------------------------------------------------------------------------------------------------|
| <b>Easting</b><br>090280                       | Northing<br>010411                     | Altitude<br>o1 AOD              |                                                   | <b>Camera</b><br>Nikon D600     | Camera Height<br>1.5m | adjacent to the Buzza Tower.                                                                                                                                               |
| <b>Distance from application site</b><br>o.5km |                                        | Direction of view<br>South west |                                                   | <b>Type of view</b><br>Panorama |                       | <b>Potential receptors</b><br>Users of Porthcressa Beach.                                                                                                                  |