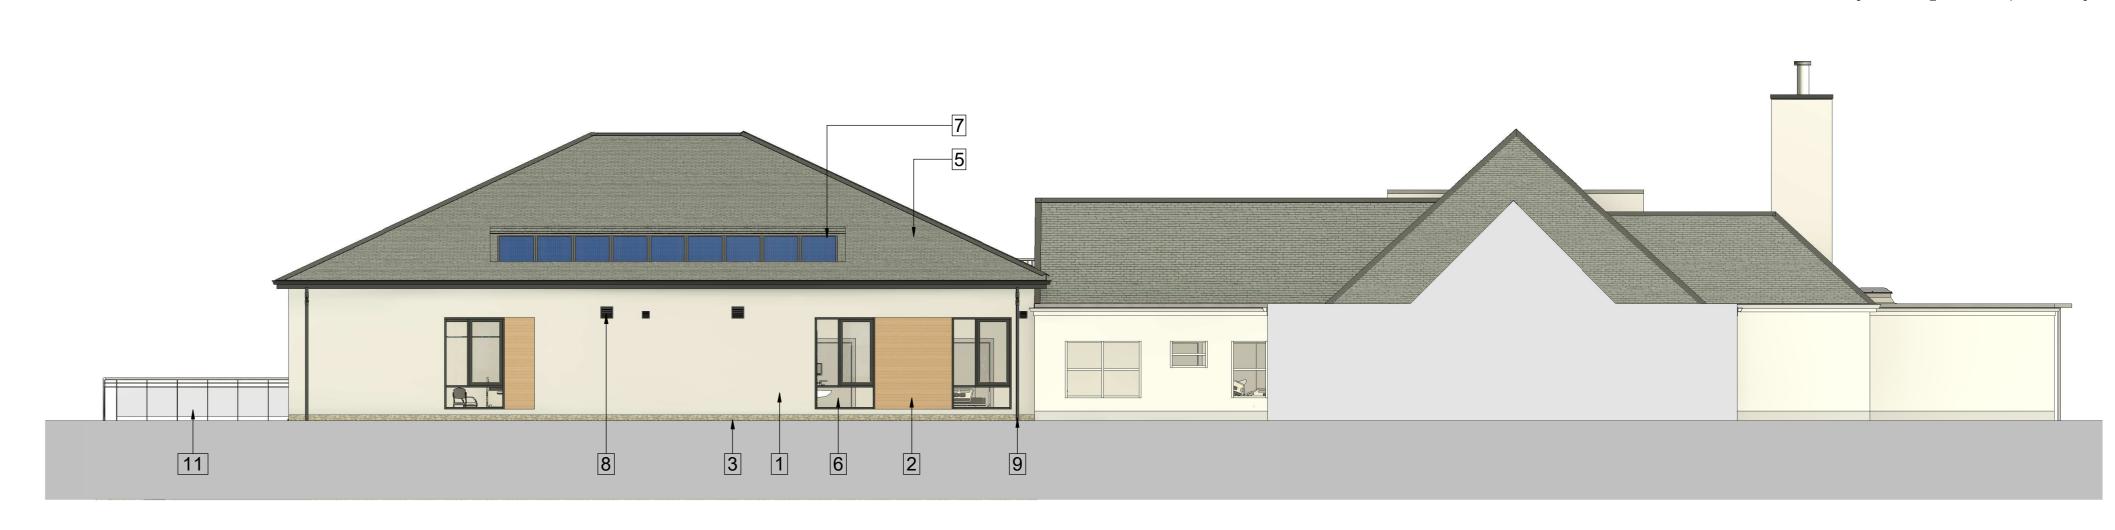

## RECEIVED

By Liv Rickman at 4:06 pm, Jan 31, 2024

Courtyard 1 & 2 North East Elevation
1:100

Courtyard 1 & 2 South West Elevation
1:100

**5** Courtyard 2 South East Elevation 1:100

**6** Courtyard 2 North West Elevation 1:100

architects architects

Building 1000, Kings Reach, Yew Street, Stockport, SK4 2HG

consent of Blue Sky Design Services Ltd.

British Standards and codes of practice.

**Courtyard 1 South East Elevation**1:100