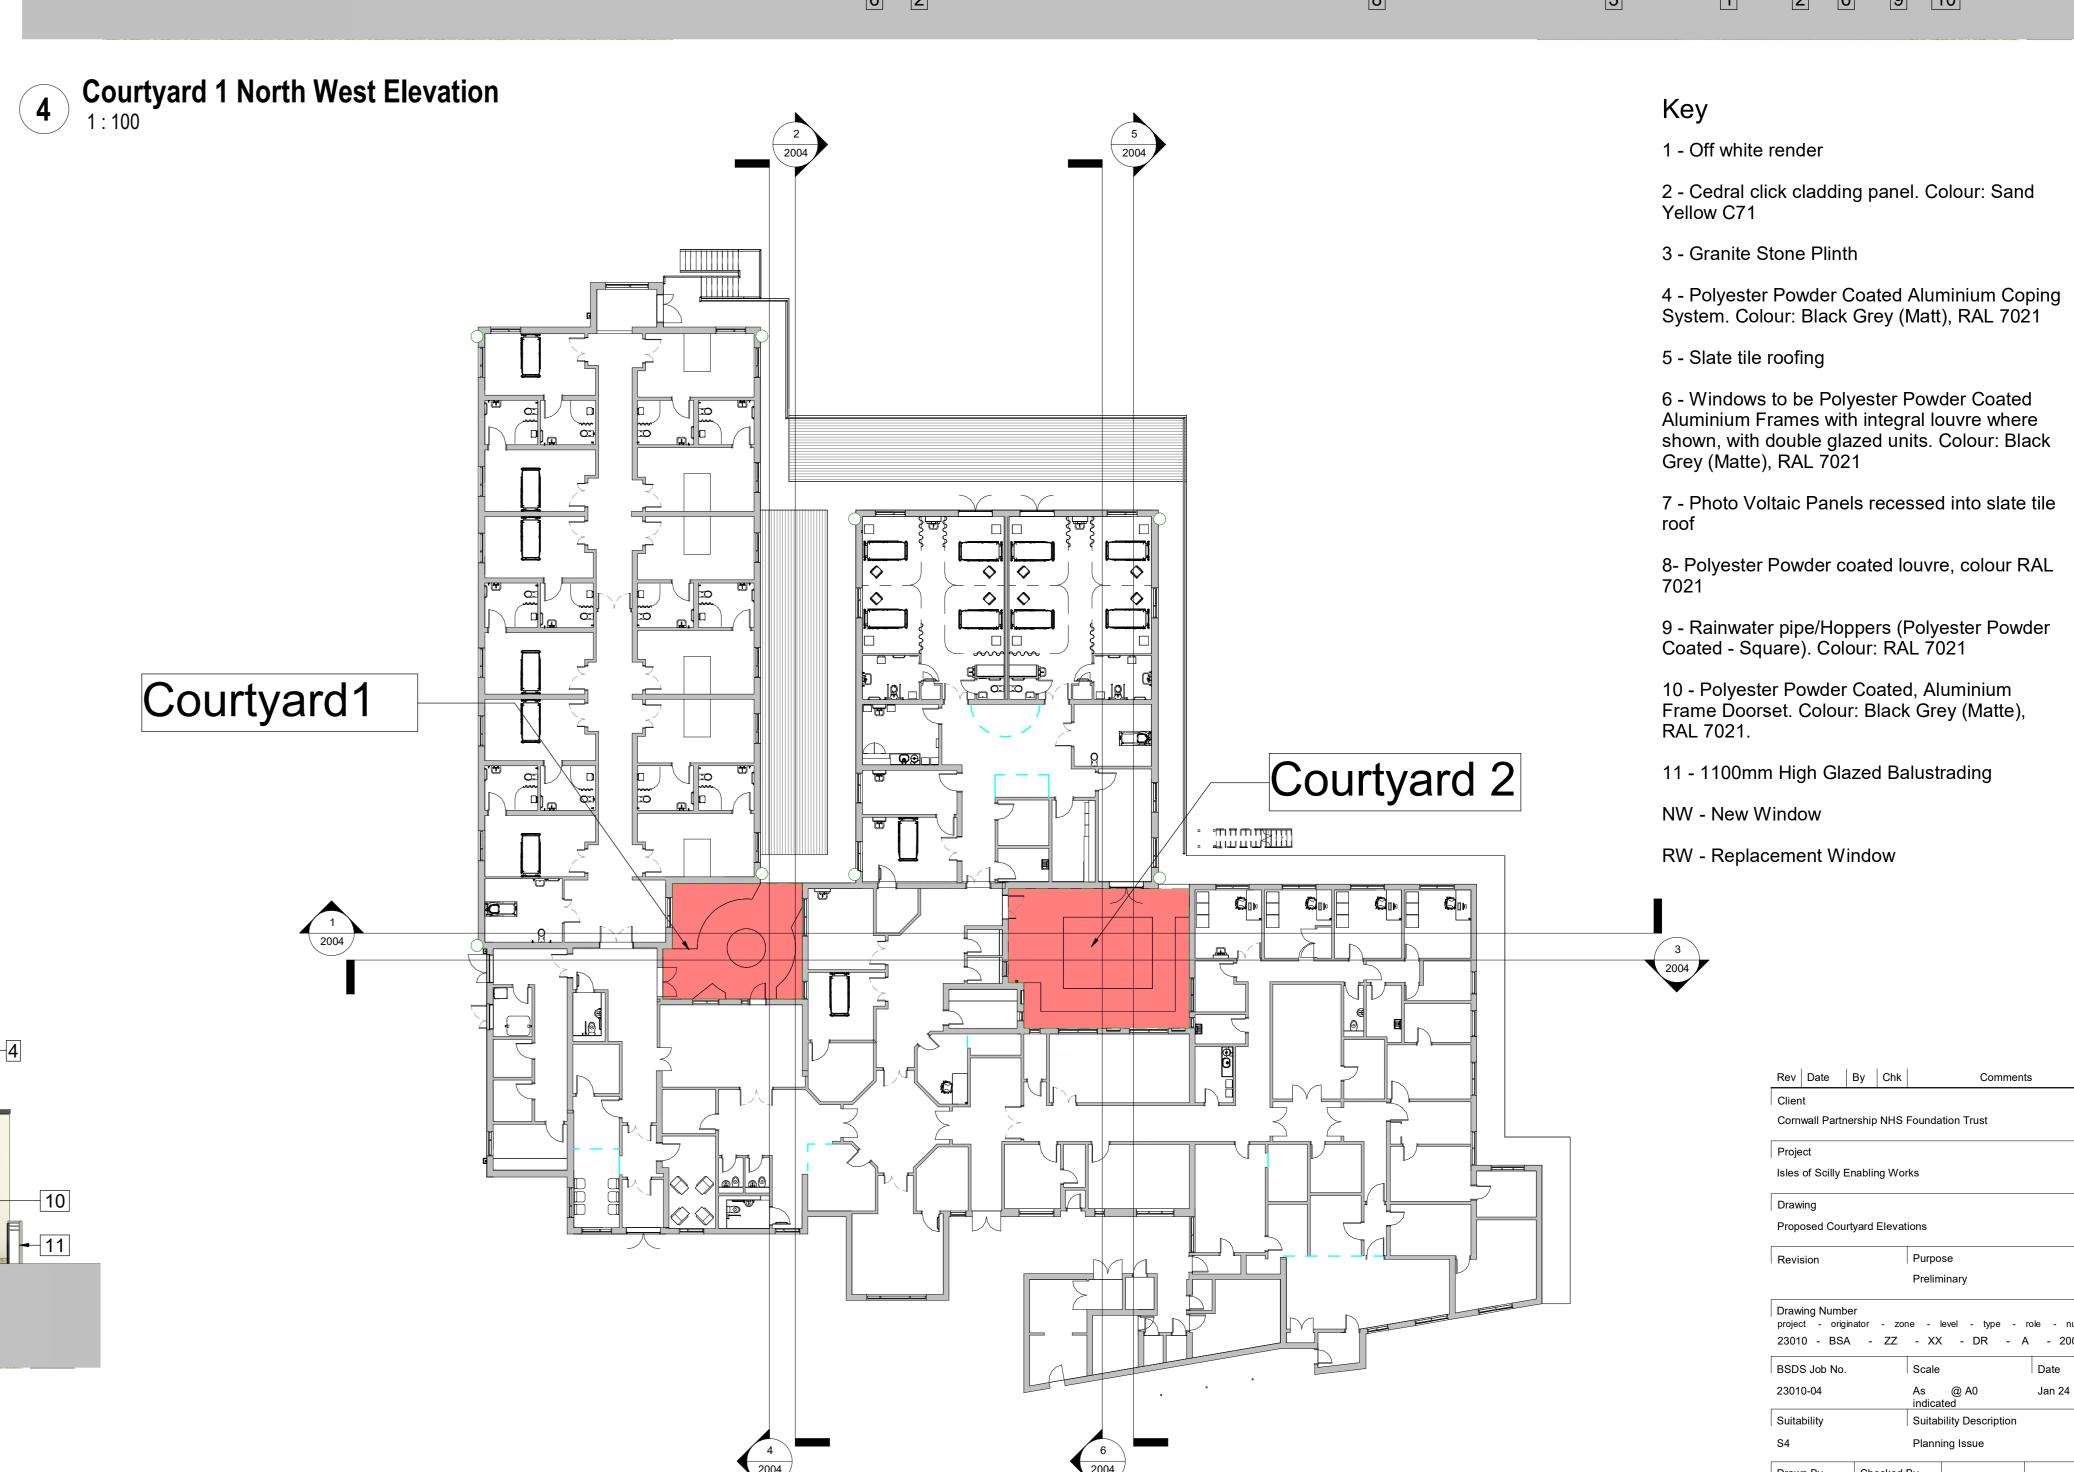

st Elevation
1:100



**5** Courtyard 2 South East Elevation 1:100



**6** Courtyard 2 North West Elevation 1:100



This drawing is the property of Blue Sky Design Services Ltd and copyright is reserved by them. This drawing is not to be copied or disclosed by or to any unauthorised persons without the prior written

All dimensions are to be checked on site prior to construction, manufacture of any components and ordering of materials and

Any discrepancies are to be reported to the architect for clarification.

All materials and workmanship to be in accordance with the current

architects architects

Building 1000, Kings Reach, Yew Street, Stockport, SK4 2HG

consent of Blue Sky Design Services Ltd.

British Standards and codes of practice.

**Courtyard 1 South East Elevation**1:100





Ground Floor Courtyard Plan