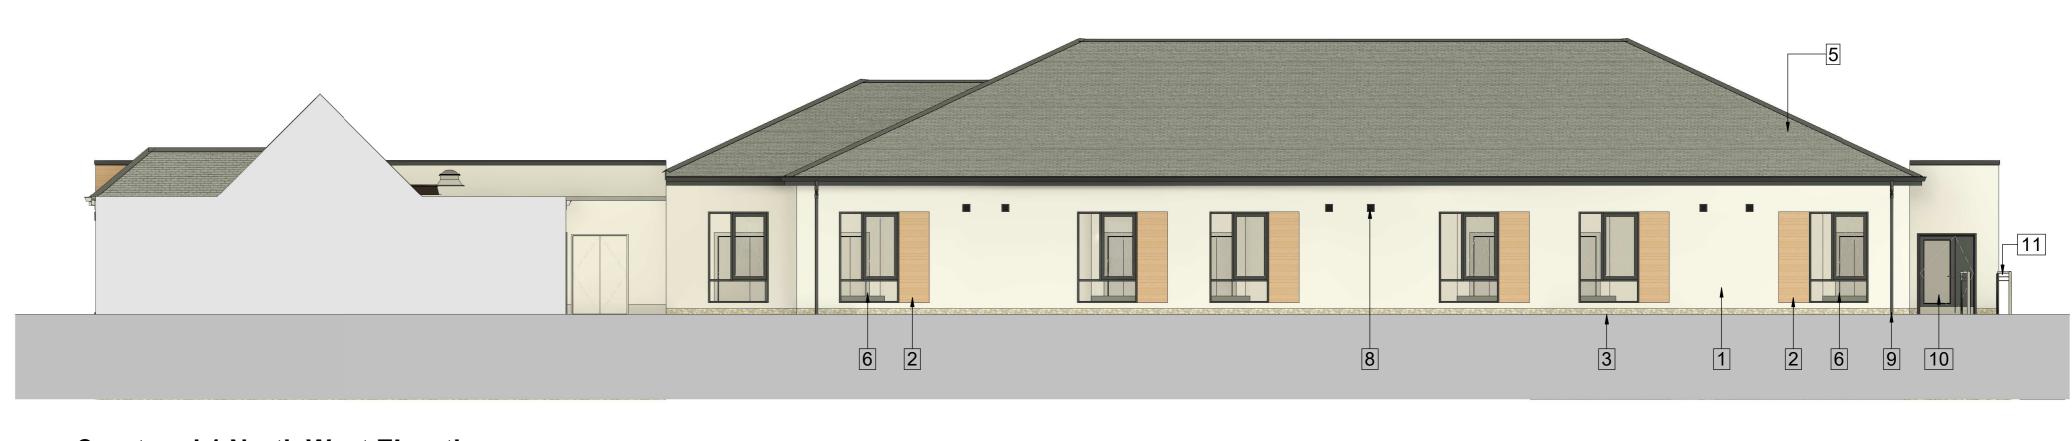

## RECEIVED

By Liv Rickman at 4:06 pm, Jan 31, 2024

Courtyard 1 & 2 North East Elevation
1:100

Courtyard 1 & 2 South West Elevation
1:100

**5** Courtyard 2 South East Elevation 1:100

**6** Courtyard 2 North West Elevation 1:100

architects architects

Building 1000, Kings Reach, Yew Street, Stockport, SK4 2HG

consent of Blue Sky Design Services Ltd.

British Standards and codes of practice.

**Courtyard 1 South East Elevation**1:100