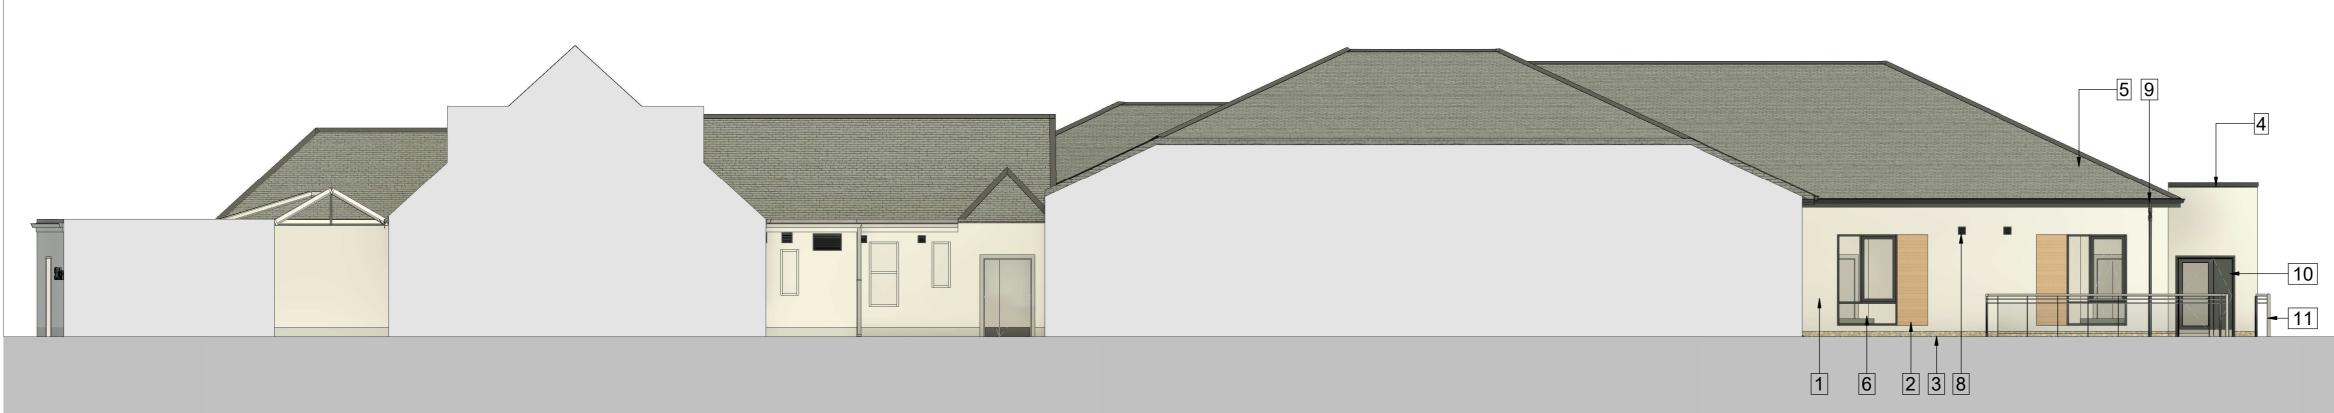

architects architects

Building 1000, Kings Reach, Yew Street, Stockport, SK4 2HG

consent of Blue Sky Design Services Ltd.

British Standards and codes of practice.

**Courtyard 1 South East Elevation**1:100