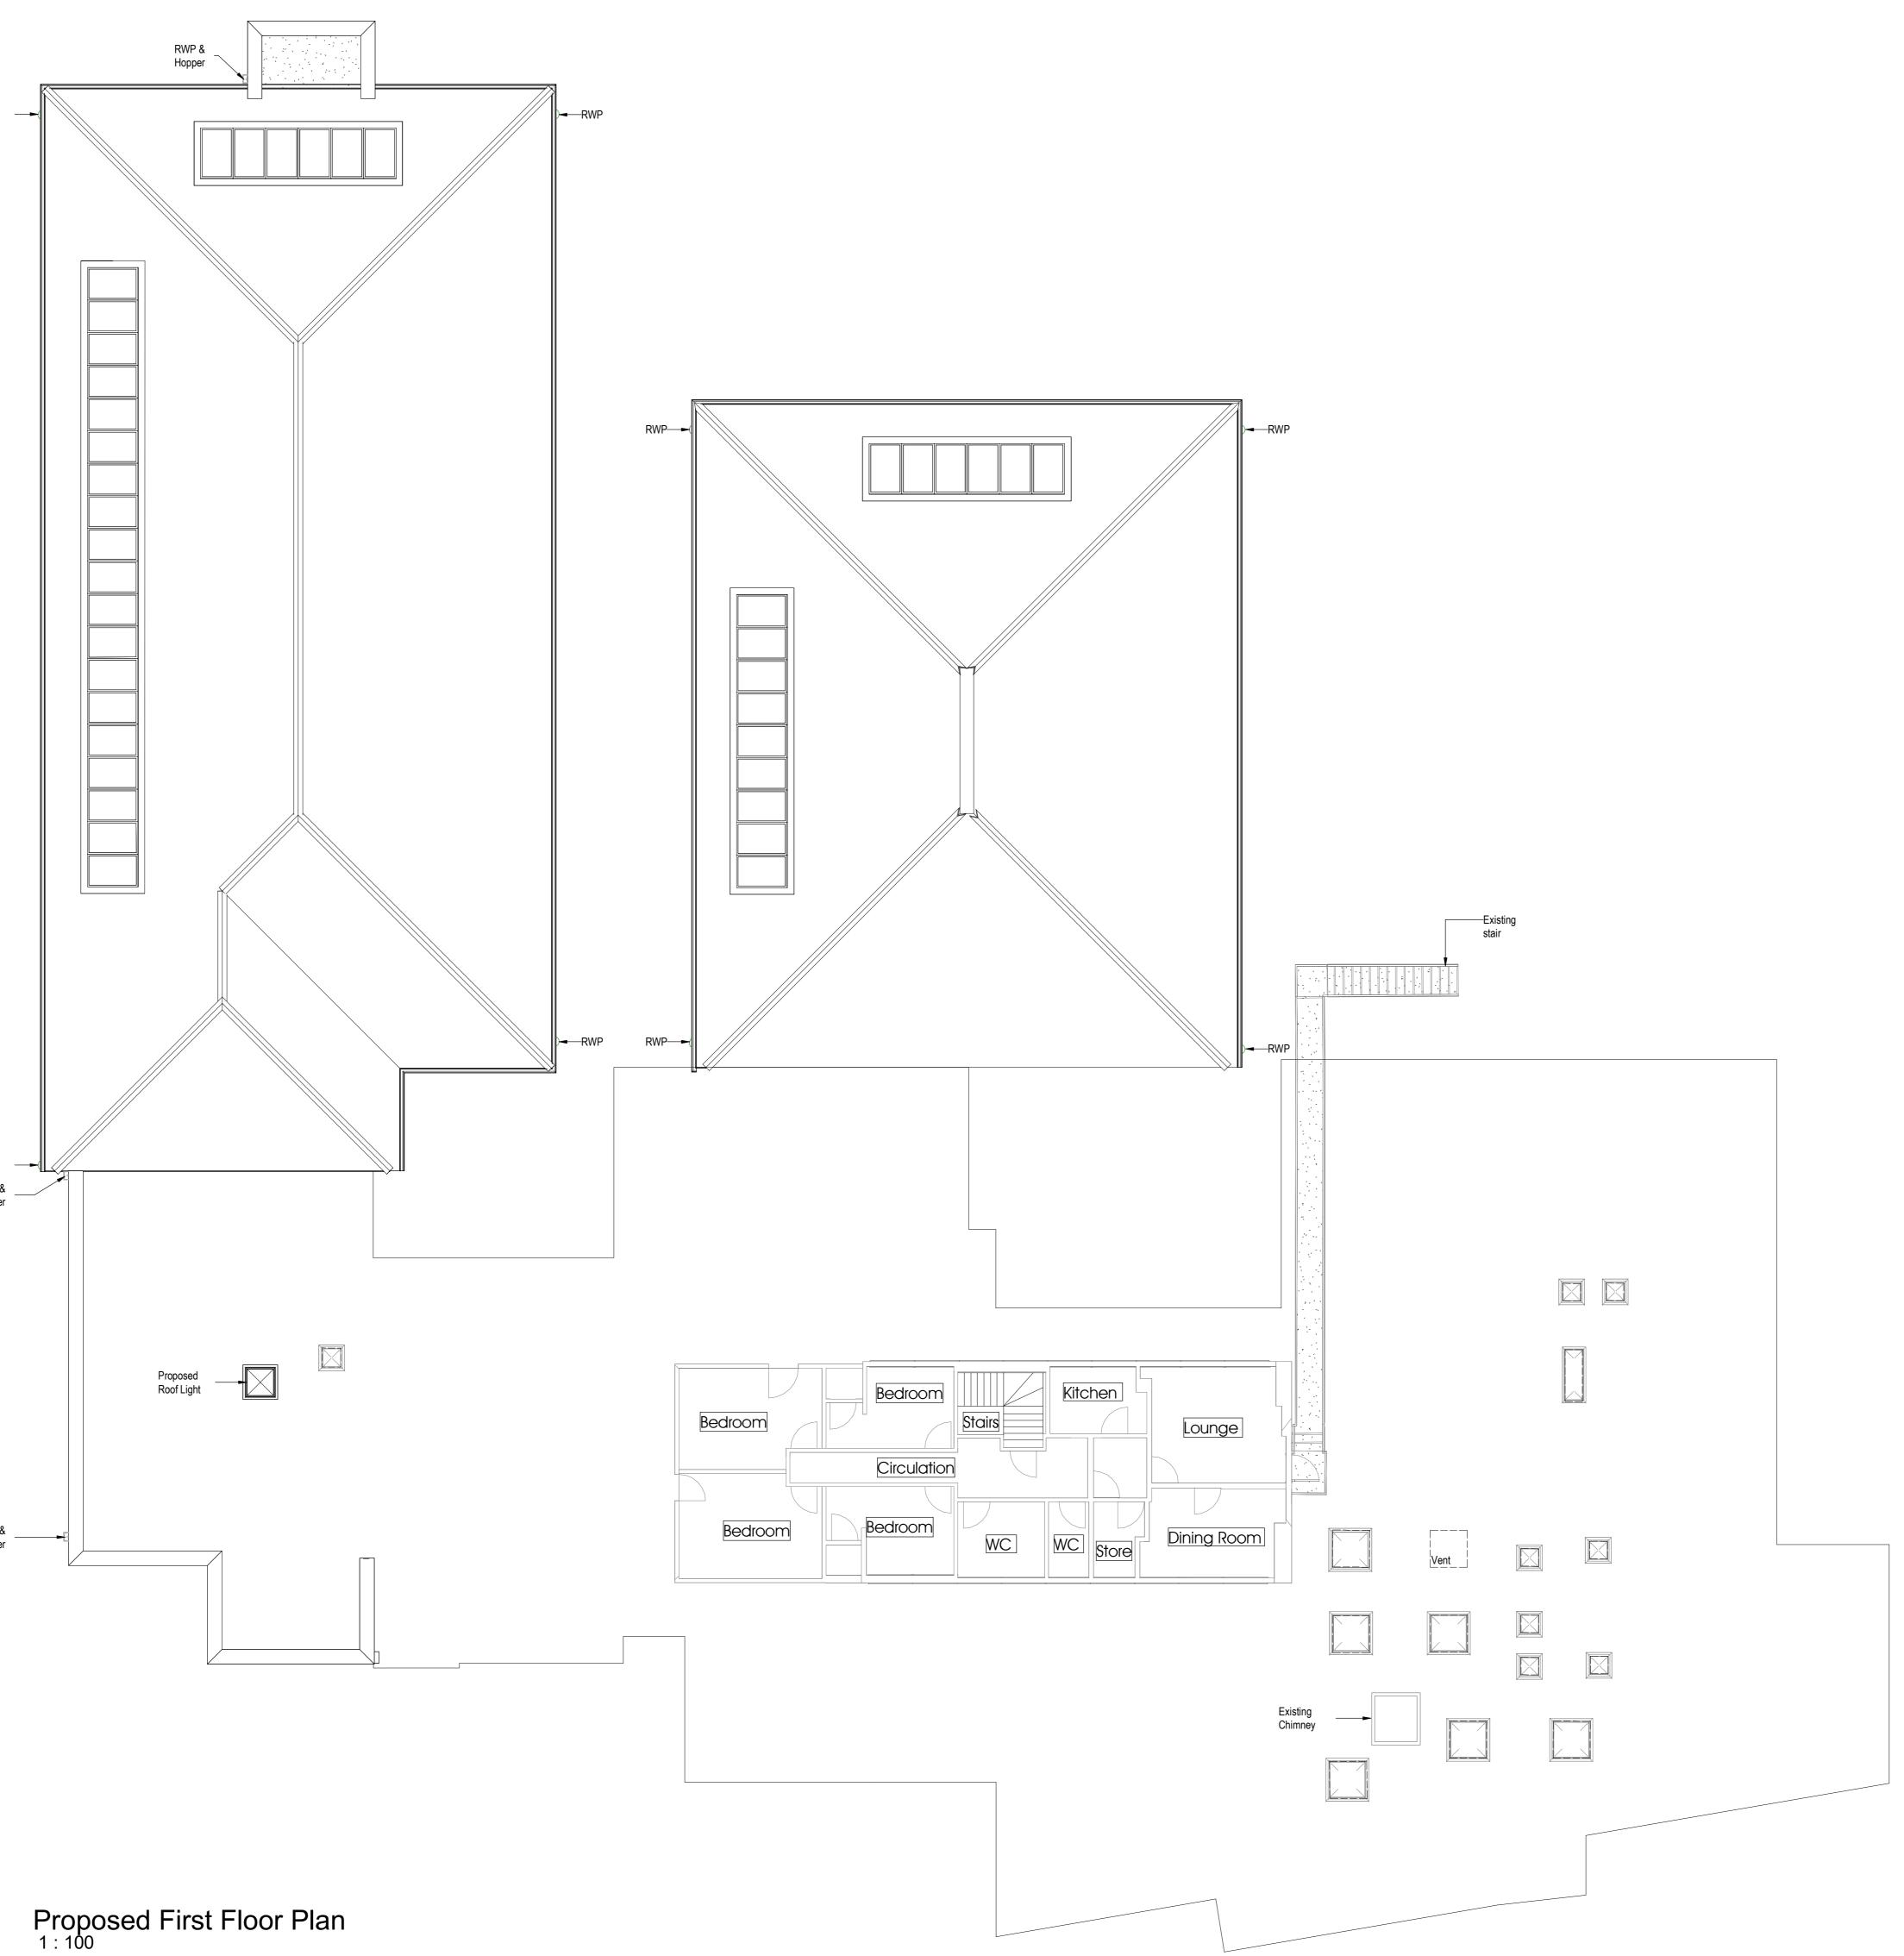

.

RWP & \_\_\_\_\_ Hopper

RWP \_\_\_\_\_( RWP & \_\_\_\_\_ Hopper

RWP —

Notes This drawing is the property of Blue Sky Design Services Ltd and copyright is reserved by them. This drawing is not to be copied or disclosed by or to any unauthorised persons without the prior written consent of Blue Sky Design Services Ltd. All dimensions are to be checked on site prior to construction, manufacture of any components and ordering of materials and equipment. Any discrepancies are to be reported to the architect for clarification. All materials and workmanship to be in accordance with the current British Standards and codes of practice.

| Rev                                                                                                                                                                                                                  | Date    | Ву | Chk   | Comments                |
|----------------------------------------------------------------------------------------------------------------------------------------------------------------------------------------------------------------------|---------|----|-------|-------------------------|
| Client                                                                                                                                                                                                               |         |    |       |                         |
| Cornwall Partnership NHS Foundation Trust                                                                                                                                                                            |         |    |       |                         |
| Project                                                                                                                                                                                                              |         |    |       |                         |
| Isles of Scilly Enabling Works                                                                                                                                                                                       |         |    |       |                         |
| Drawing                                                                                                                                                                                                              |         |    |       |                         |
| Proposed First Floor Plan                                                                                                                                                                                            |         |    |       |                         |
| Revis                                                                                                                                                                                                                | sion    |    |       | Purpose                 |
|                                                                                                                                                                                                                      |         |    |       | Preliminary             |
| Drawing Number<br>project - originator - zone - level - type - role - number<br>23010 - BSA - ZZ - 01 - DR - A - 2002                                                                                                |         |    |       |                         |
| BSDS                                                                                                                                                                                                                 | Job No. |    |       | Scale Date              |
| 23010-04                                                                                                                                                                                                             |         |    |       | 1 : 100 @ A0 Jan 24     |
| Suitability                                                                                                                                                                                                          |         |    |       | Suitability Description |
| \$4                                                                                                                                                                                                                  |         |    |       | Planning Issue          |
| Draw                                                                                                                                                                                                                 | n By    | Ch | ecked | By                      |
| TB                                                                                                                                                                                                                   |         | AQ |       |                         |
| bluesky Capra architects architects                                                                                                                                                                                  |         |    |       |                         |
| <ul> <li>Building 1000, Kings Reach, Yew Street, Stockport, SK4 2HG</li> <li>0161 475 0220</li> <li>info@blueskyarchitects.co.uk</li> <li>www.blueskyarchitects.co.uk</li> <li>www.capra-architects.co.uk</li> </ul> |         |    |       |                         |