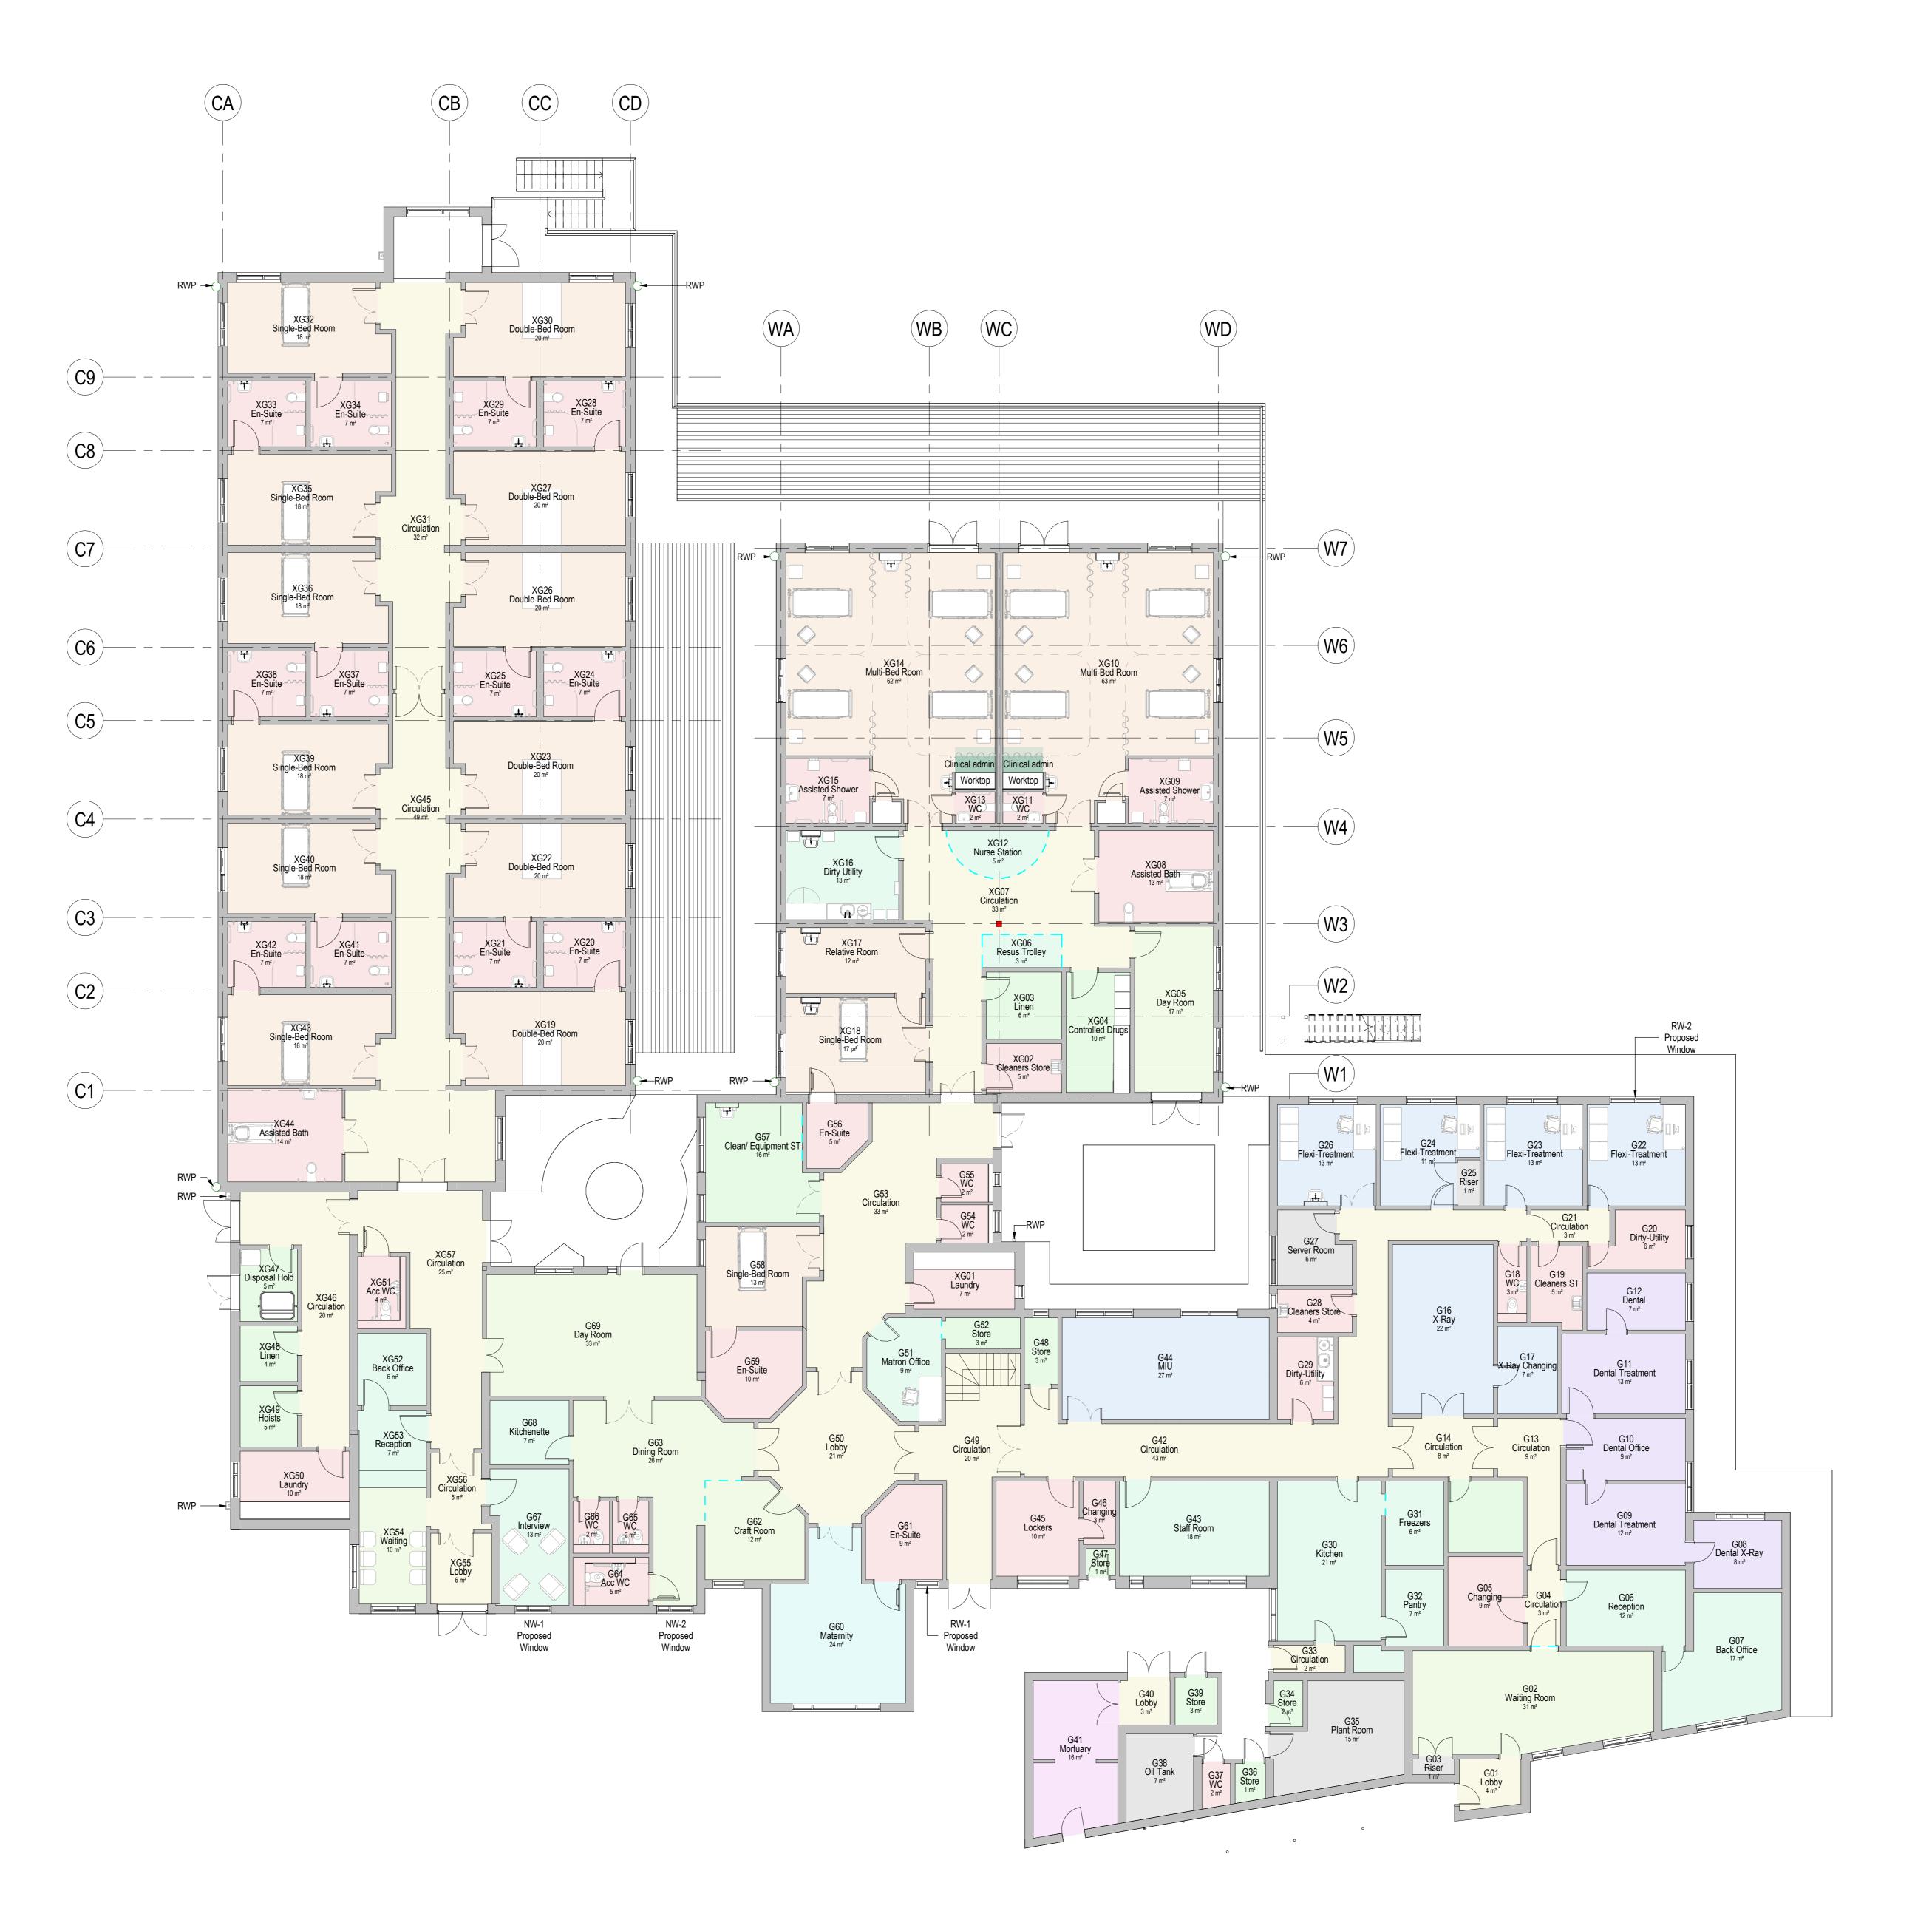

Proposed Ground Floor Plan

|  | Cornwall Partnership NHS Foundation Trust                                                                       |         |                         |          |  |        |
|--|-----------------------------------------------------------------------------------------------------------------|---------|-------------------------|----------|--|--------|
|  | Project                                                                                                         |         |                         |          |  |        |
|  | Isles of Scilly Enabling Works                                                                                  |         |                         |          |  |        |
|  | Drawing                                                                                                         |         |                         |          |  |        |
|  | Proposed Ground Floor Plan                                                                                      |         |                         |          |  |        |
|  | Revision                                                                                                        |         | Purpos                  | е        |  |        |
|  |                                                                                                                 |         | Prelimi                 | inary    |  |        |
|  | Drawing Number project - originator - zone - level - type - role - number 23010 - BSA - ZZ - 00 - DR - A - 2001 |         |                         |          |  |        |
|  | BSDS Job No.                                                                                                    |         | Scale                   |          |  | Date   |
|  | 23010-04                                                                                                        | 010-04  |                         | 1:100@A0 |  | Jan 24 |
|  | Suitability                                                                                                     |         | Suitability Description |          |  |        |
|  | \$4                                                                                                             |         | Planning Issue          |          |  |        |
|  | Drawn By                                                                                                        | Checked | Ву                      |          |  |        |