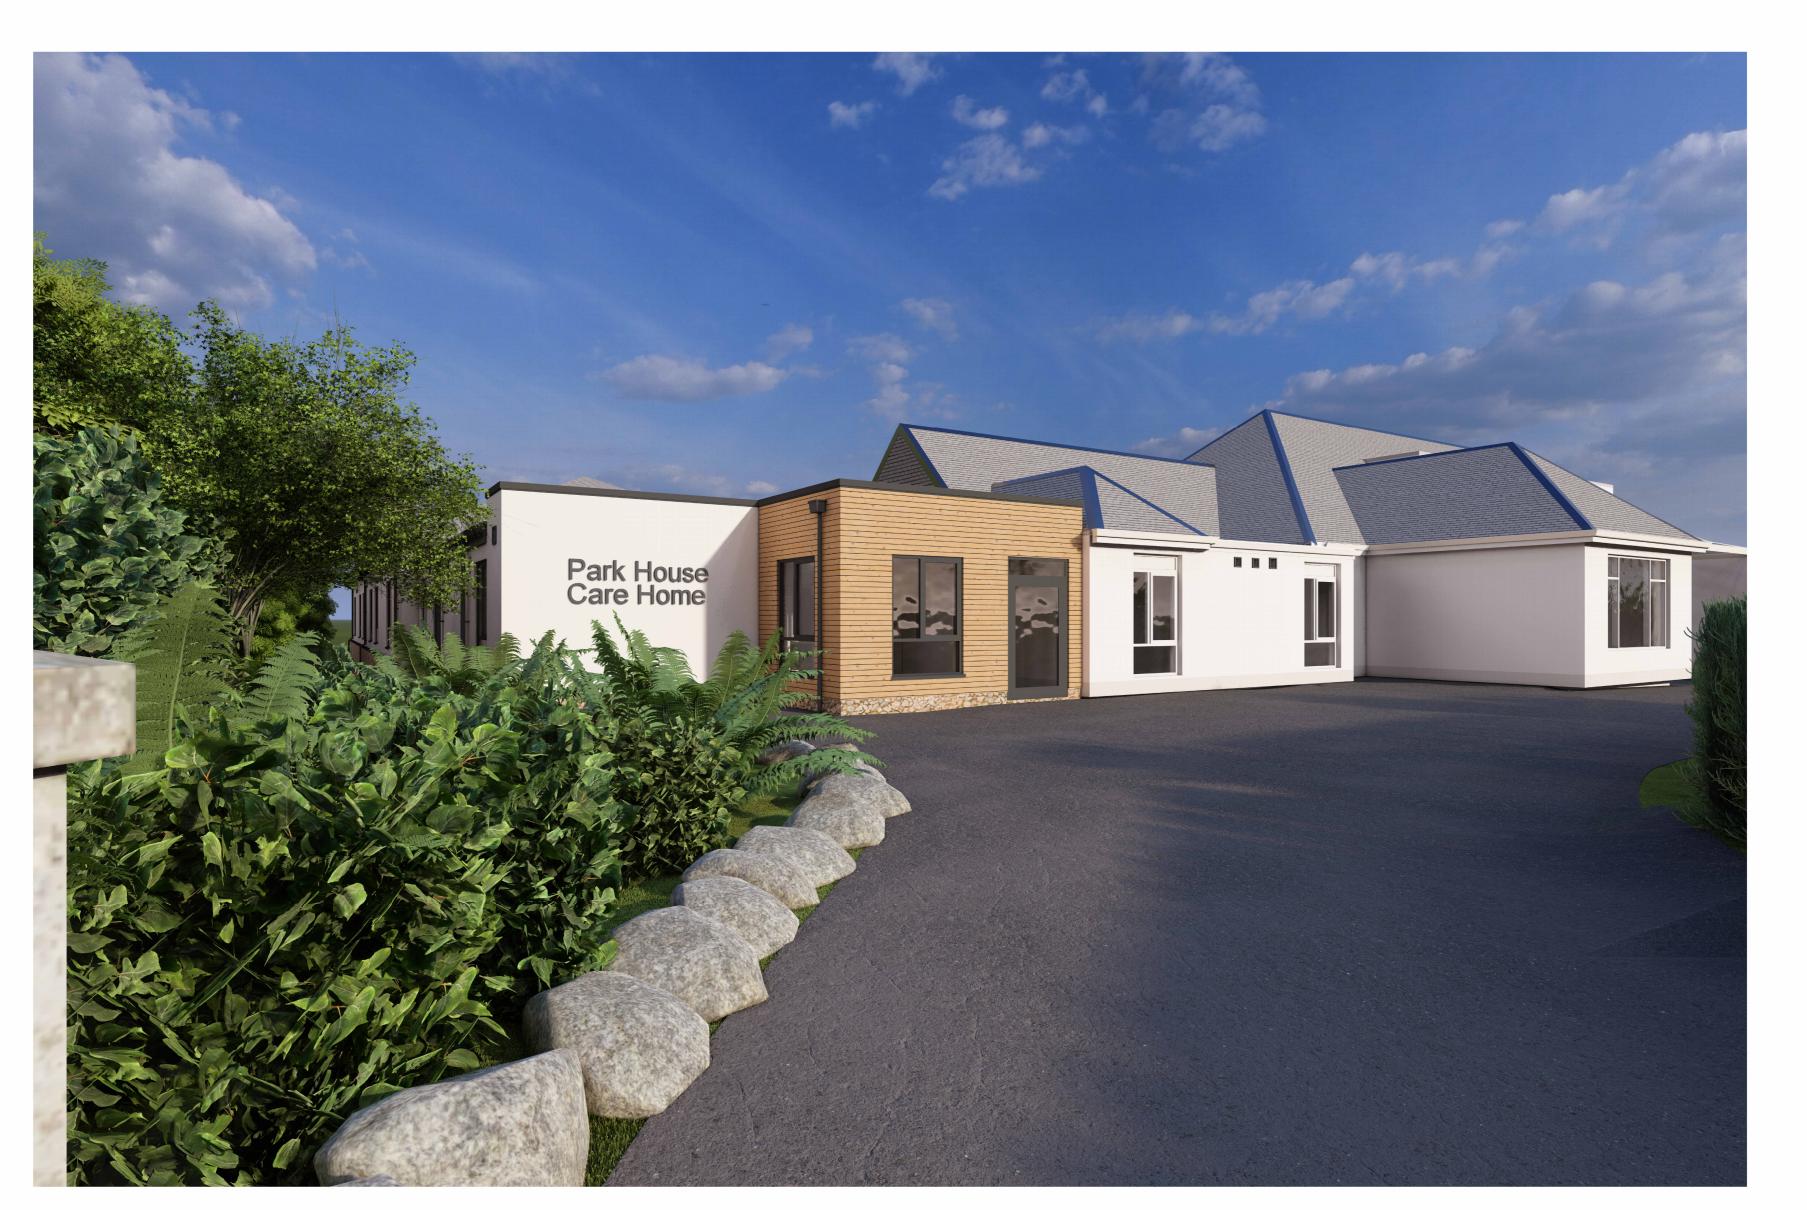

P01 12/03/24 TB AQ Roof height dropped, walkway omitted, external staircase relocated & entrance door reduced to single leaf to meet Part M Comments Client Community 1st Project Isles of Scilly Enabling Works Drawing Proposed Render Sheet 1 Planning BSDS Job No. 23010-04 @ A2 Suitability Suitability Description Planning Issue Checked By