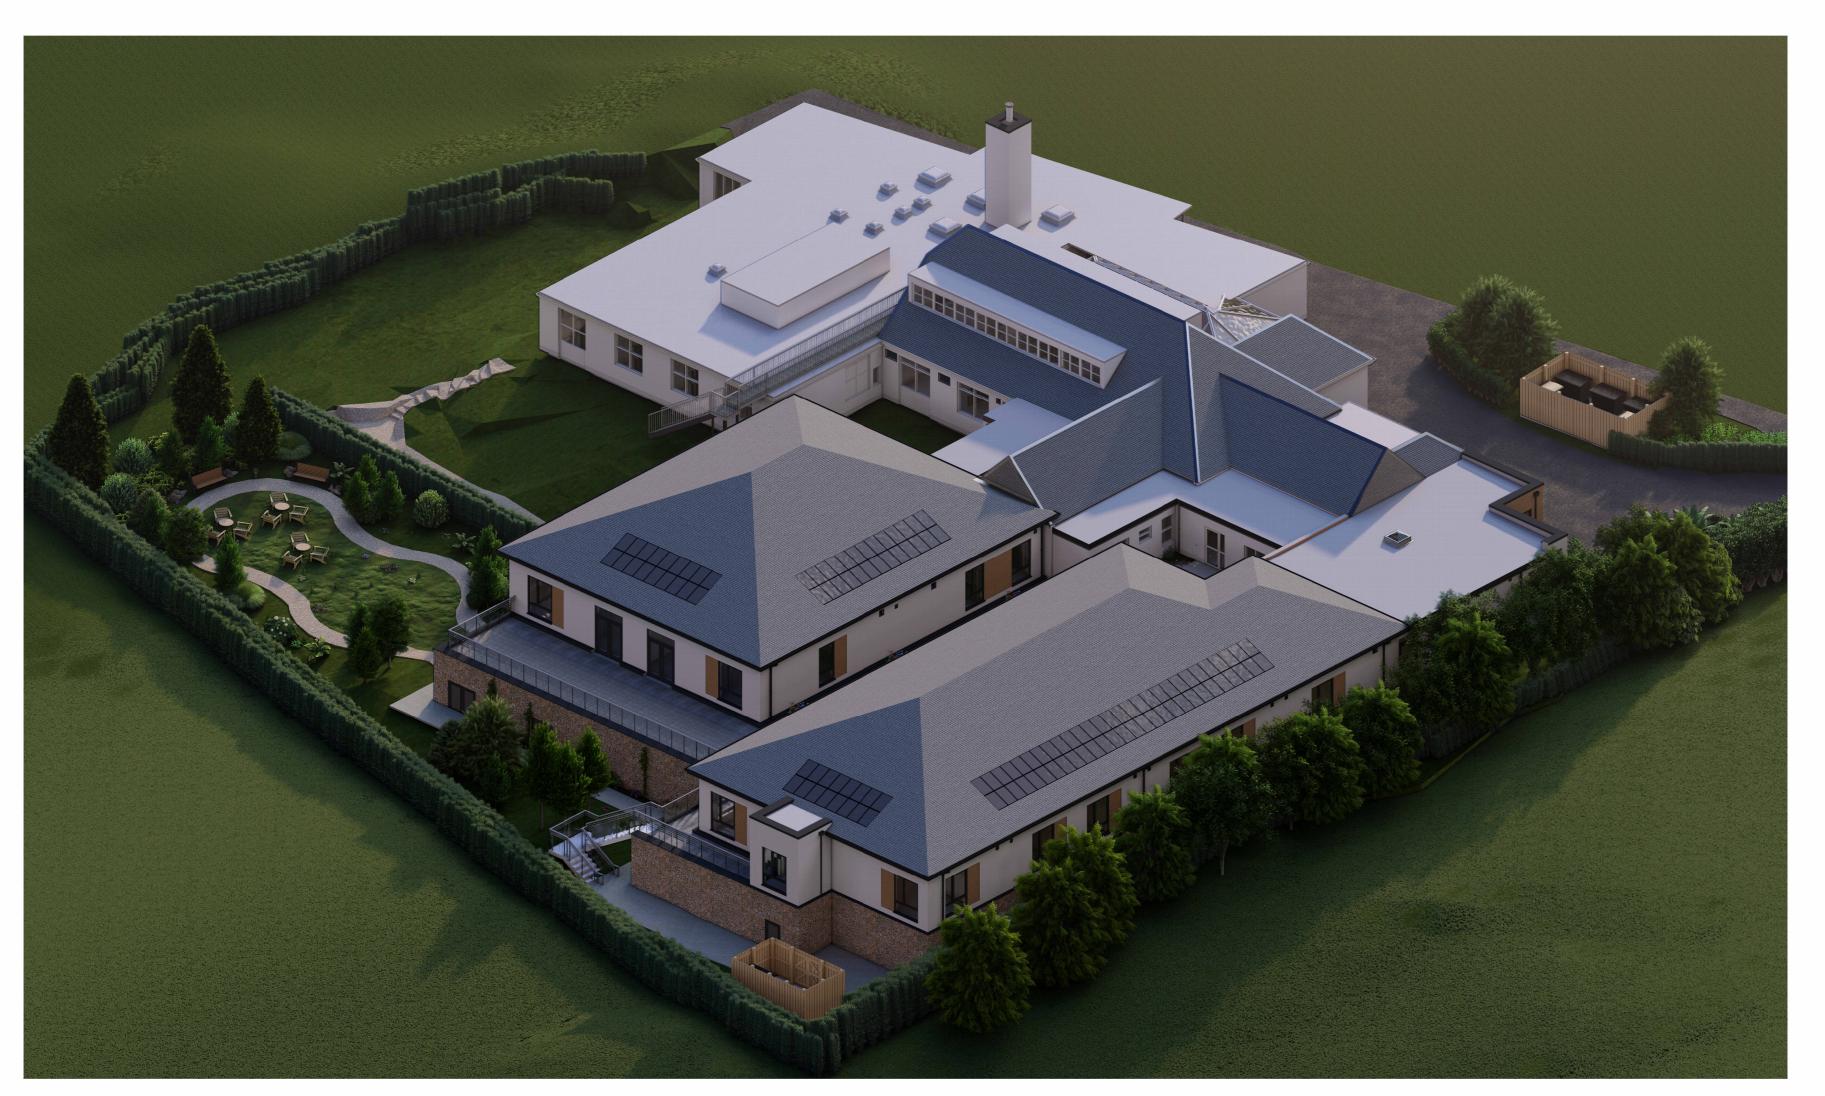

Roof height dropped, walkway omitted, external staircase relocated & entrance door reduced to single leaf to meet Part M P01 12/03/24 TB AQ Comments Client Community 1st Project Isles of Scilly Enabling Works Drawing Proposed Render Sheet 2 Planning BSDS Job No. 23010-04 @ A2 Suitability Suitability Description Planning Issue Checked By Drawn By