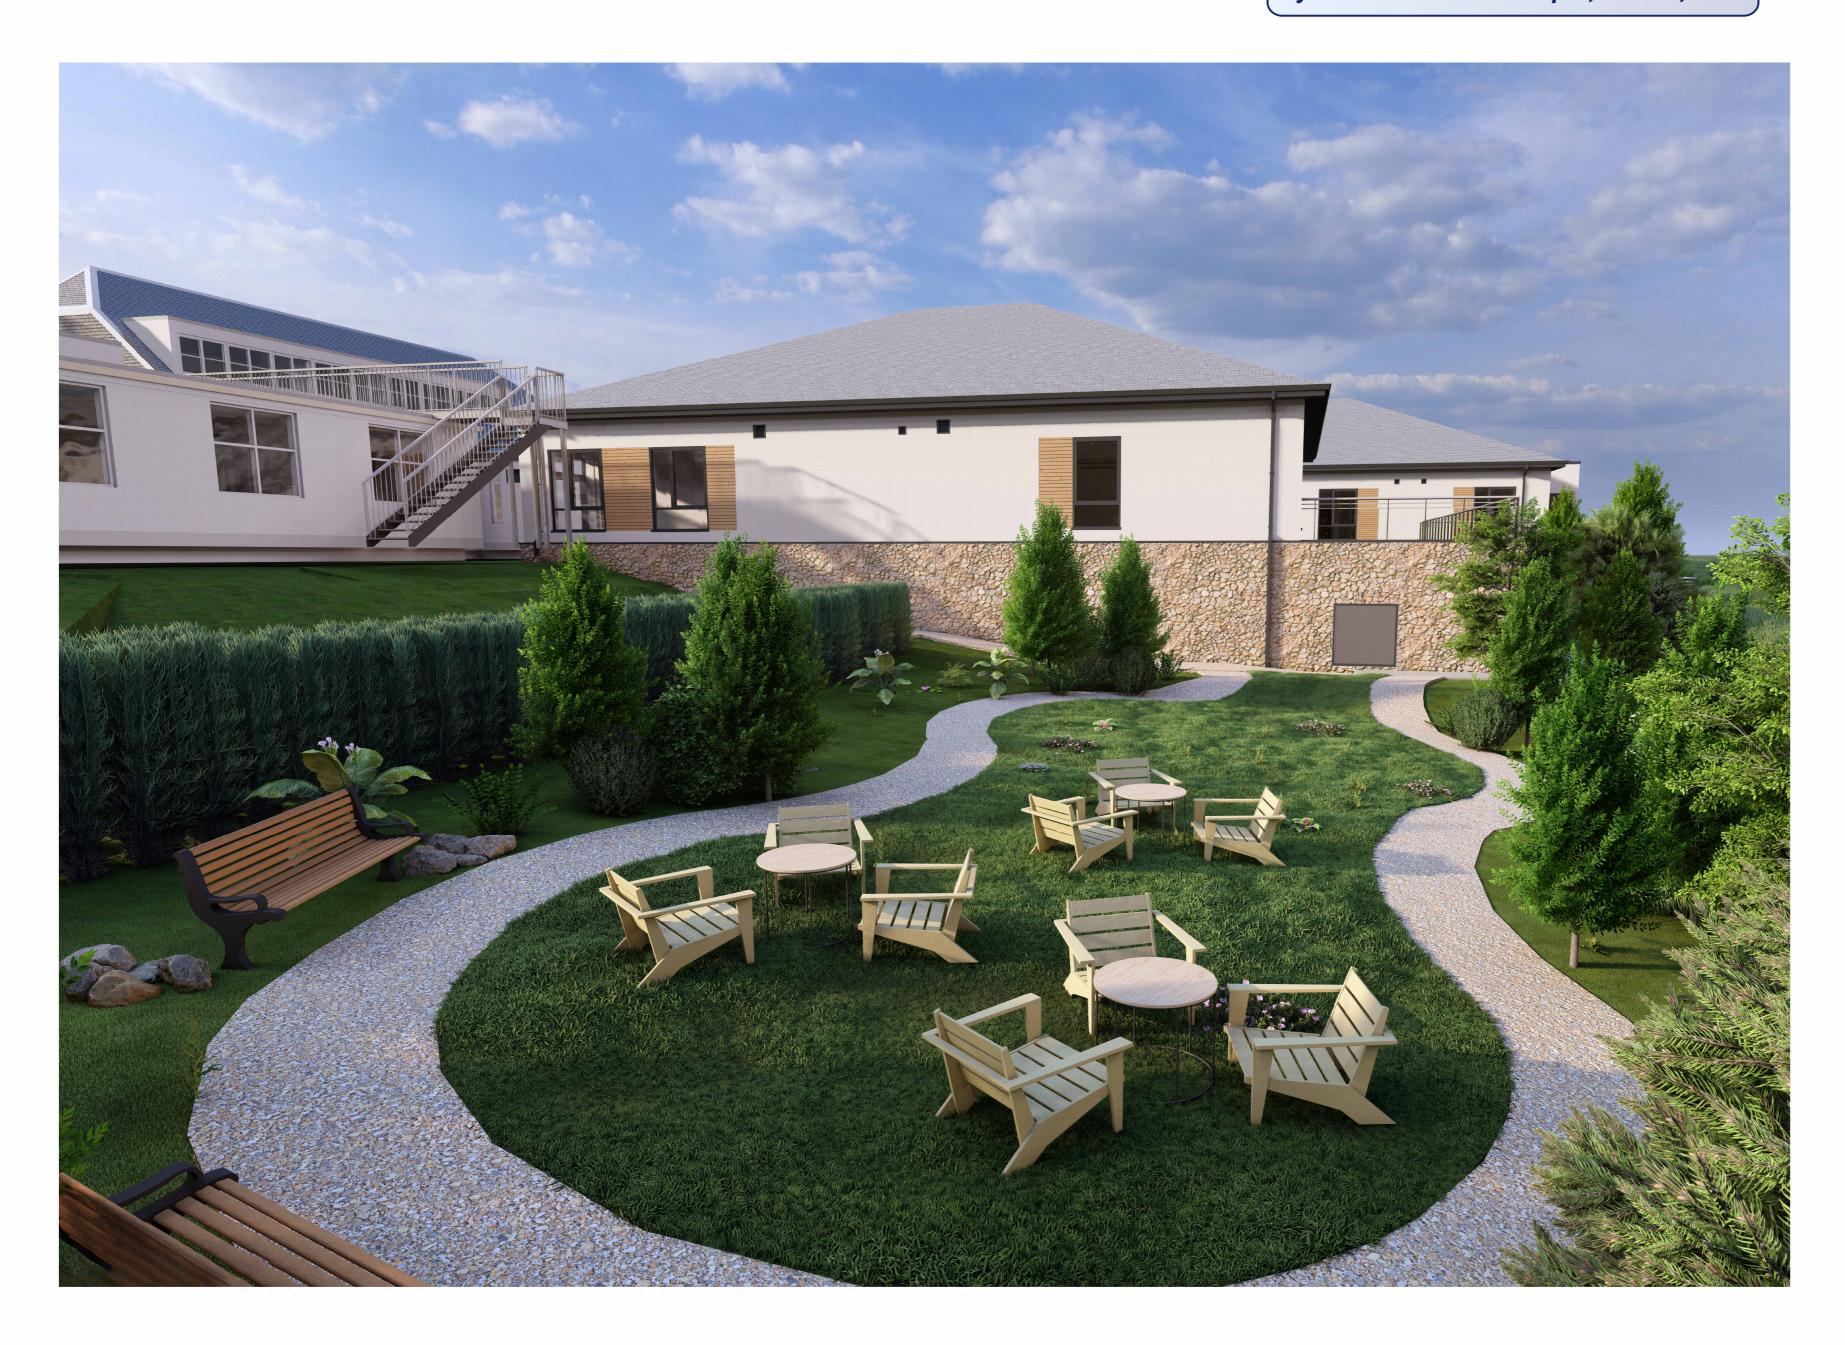

All materials and workmanship to be in accordance with the current British Standards and codes of practice.

| P01                                                                                                                   | 12/03/24          | ТВ | AQ  | Roof height dropped, walkway omitted,<br>external staircase relocated & entrance door<br>reduced to single leaf to meet Part M<br>compliance |  |
|-----------------------------------------------------------------------------------------------------------------------|-------------------|----|-----|----------------------------------------------------------------------------------------------------------------------------------------------|--|
| Rev                                                                                                                   | Date              | Ву | Chk | Comments                                                                                                                                     |  |
| Client                                                                                                                |                   |    |     |                                                                                                                                              |  |
| Com                                                                                                                   | Community 1st     |    |     |                                                                                                                                              |  |
| Project                                                                                                               |                   |    |     |                                                                                                                                              |  |
| Isles of Scilly Enabling Works                                                                                        |                   |    |     |                                                                                                                                              |  |
| Drawing                                                                                                               |                   |    |     |                                                                                                                                              |  |
| Proposed Render Sheet 5                                                                                               |                   |    |     |                                                                                                                                              |  |
| Revi                                                                                                                  | Revision          |    |     | Purpose                                                                                                                                      |  |
| P01                                                                                                                   |                   |    |     | Planning                                                                                                                                     |  |
| Drawing Number<br>project - originator - zone - level - type - role - number<br>23010 - BSA - ZZ - XX - VS - A - 3904 |                   |    |     |                                                                                                                                              |  |
|                                                                                                                       | BSDS Job No.      |    |     | Scale Date                                                                                                                                   |  |
| 2301                                                                                                                  | 23010-04          |    |     | @ A2                                                                                                                                         |  |
| Suita                                                                                                                 | Suitability       |    |     | Suitability Description                                                                                                                      |  |
| S4                                                                                                                    | S4 Planning Issue |    |     |                                                                                                                                              |  |
| Drawn By Checked By                                                                                                   |                   |    |     |                                                                                                                                              |  |
| TB AQ                                                                                                                 |                   |    |     |                                                                                                                                              |  |
| bluesky capra                                                                                                         |                   |    |     |                                                                                                                                              |  |
| architects architects                                                                                                 |                   |    |     |                                                                                                                                              |  |