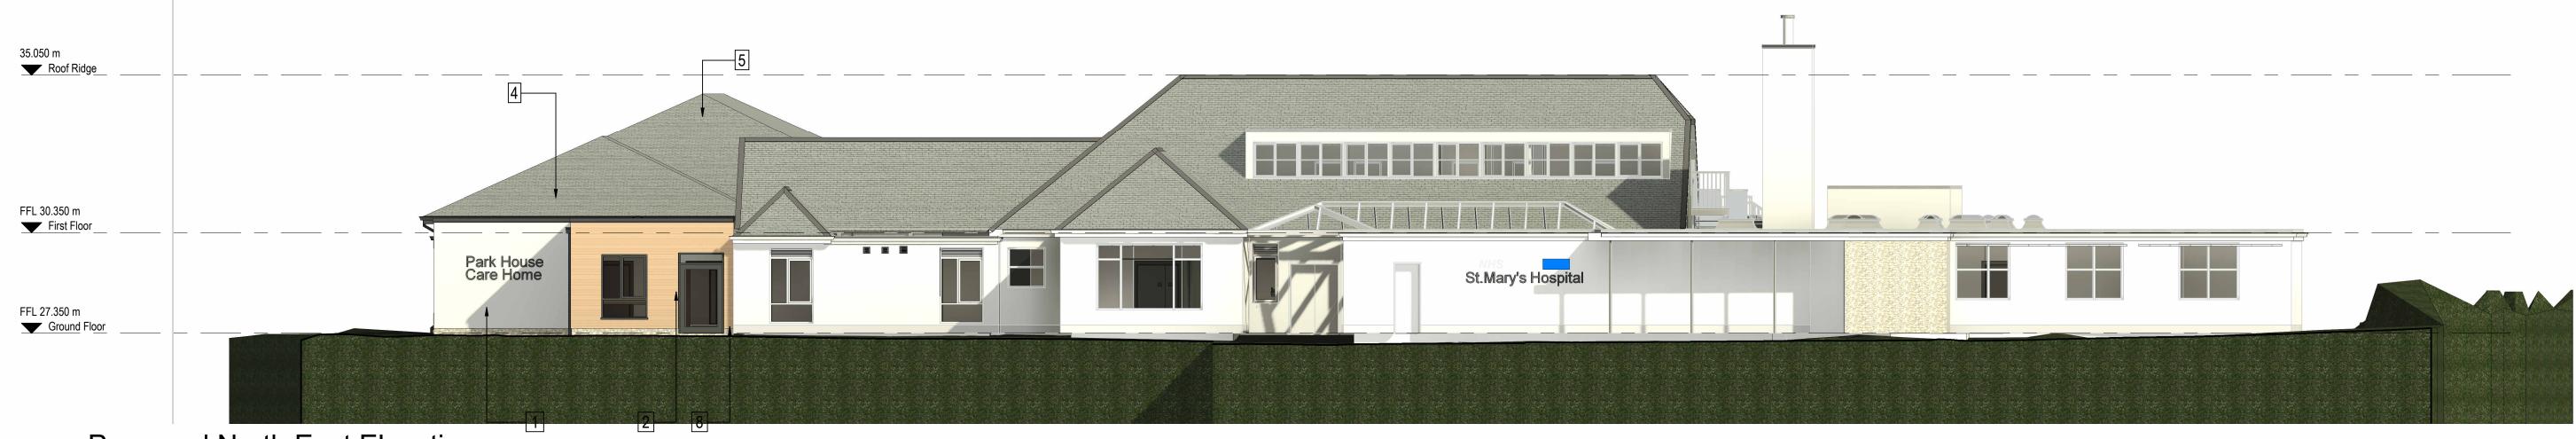

## Proposed North East Elevation

## Material Key

- 1 Off white render colour. TBC
- 2 Cedral click cladding panel. Colour : Sand Yellow C71
- 3 Stone Plinth
- 4 PPC Coping system. Colour : Black Grey (Matt), RAL 7021
- 5 Slate Tile Roofing
- 7 PV's on recessed slte tile roof
- 8 Polyester Powder Coated, Aluminium Frame Doorset. Colour: Black Grey (Matte), RAL 7021.
- 9 1100mm High Glazed Balustrading