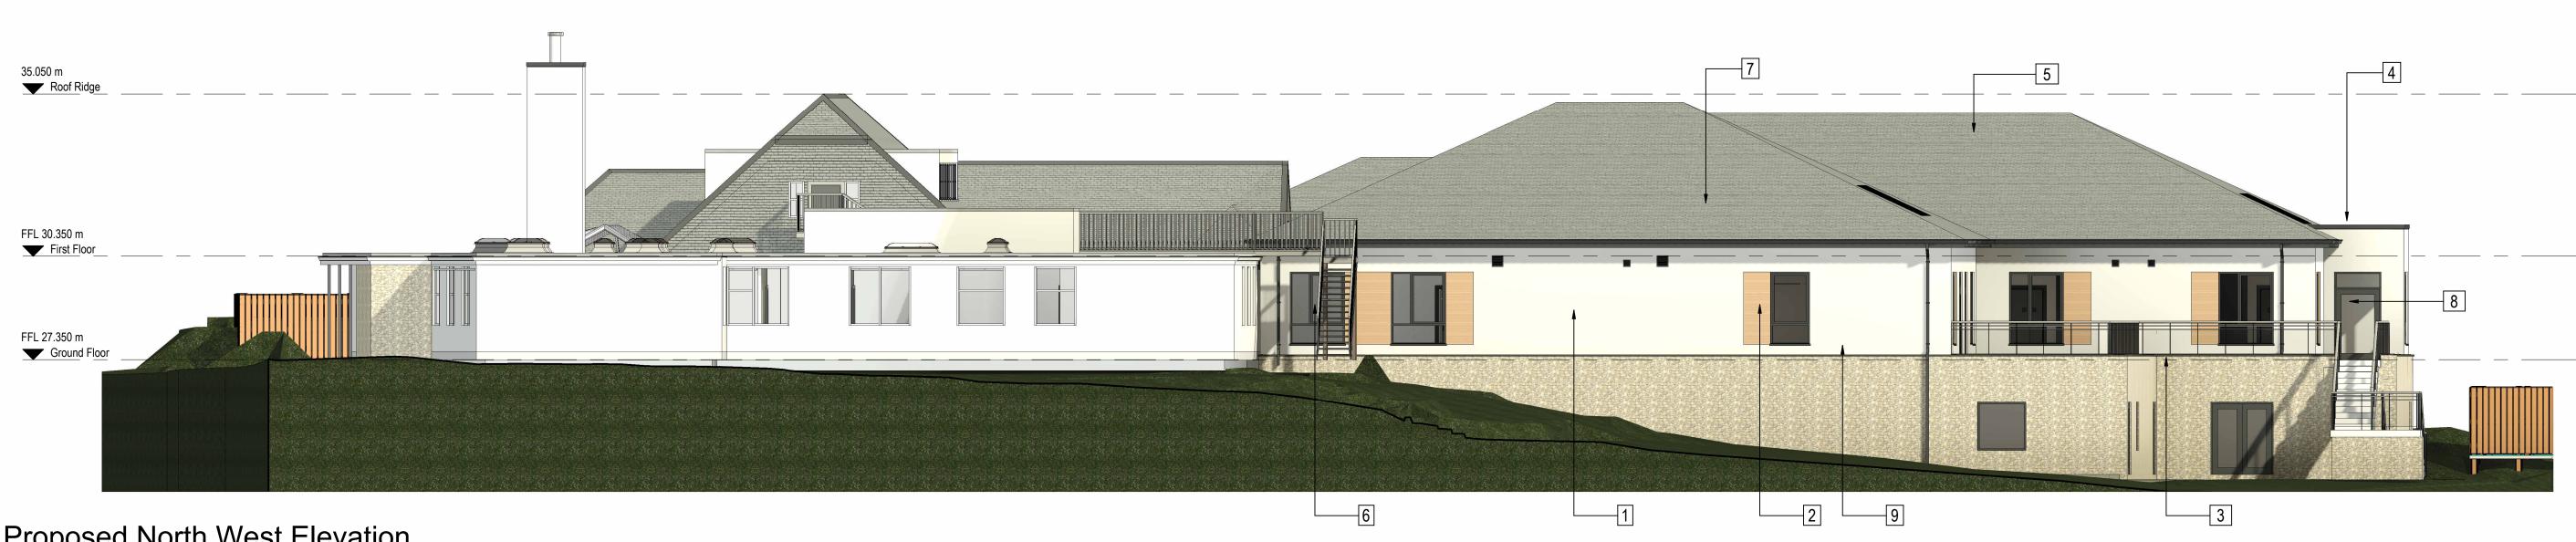

## Proposed North West Elevation

## Material Key

- 1 Off white render colour. TBC
- 2 Cedral click cladding panel. Colour : Sand Yellow C71
- 3 Stone Plinth
- 4 PPC Coping system. Colour : Black Grey (Matt), RAL 7021
- 5 Slate Tile Roofing
- 7 PV's on recessed slte tile roof
- 8 Polyester Powder Coated, Aluminium Frame Doorset. Colour: Black Grey (Matte), RAL 7021.
- 9 1100mm High Glazed Balustrading