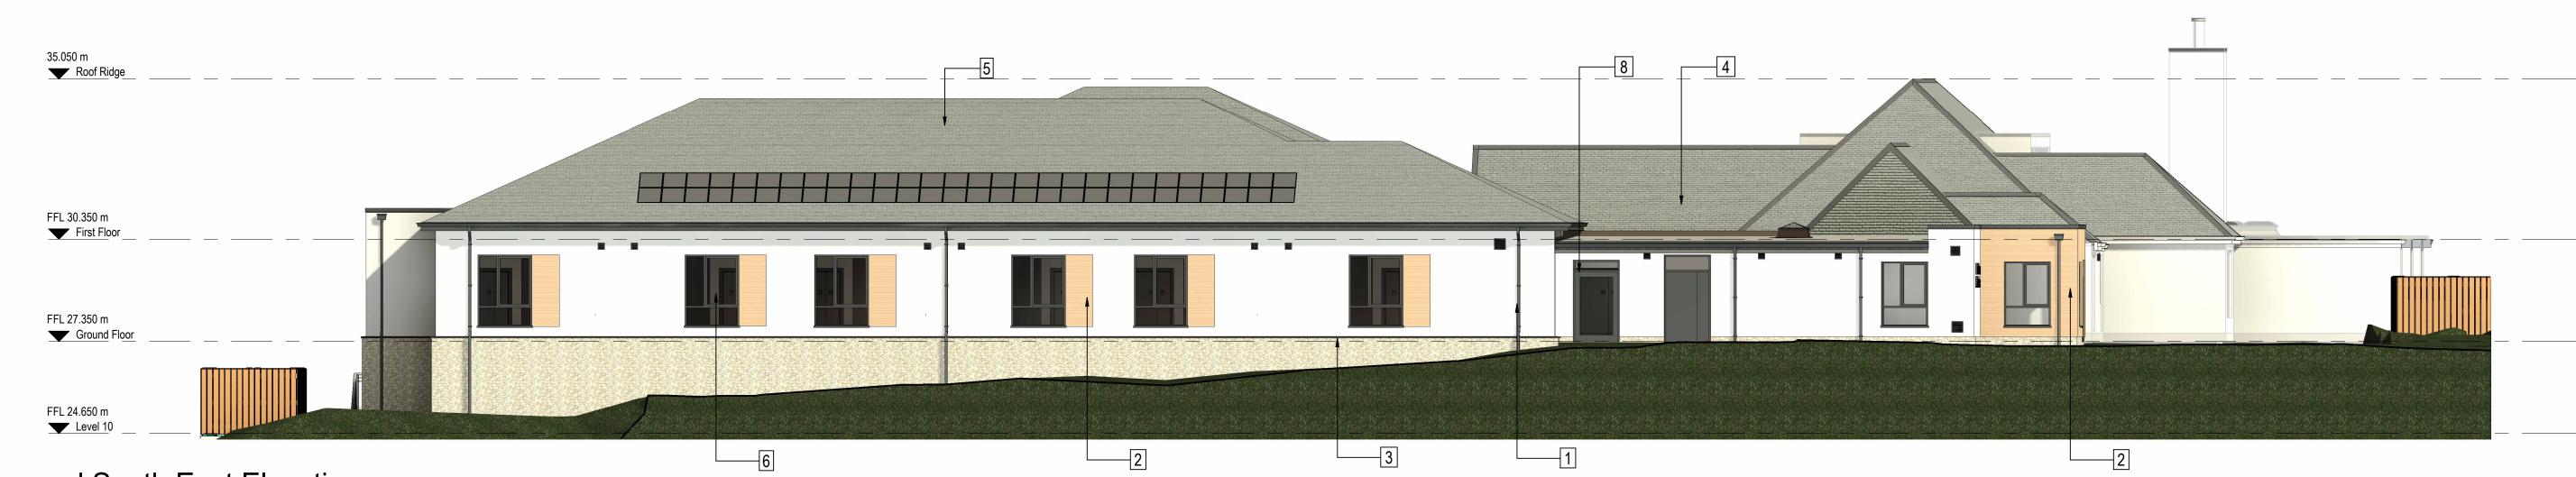

## Proposed South West Elevation

Proposed South East Elevation

## Material Key

- 1 Off white render colour. TBC
- 2 Cedral click cladding panel. Colour : Sand Yellow C71
- 3 Stone Plinth
- 4 PPC Coping system. Colour : Black Grey (Matt), RAL 7021
- 5 Slate Tile Roofing
- 7 PV's on recessed slte tile roof
- 8 Polyester Powder Coated, Aluminium Frame Doorset. Colour: Black Grey (Matte), RAL 7021.
- 9 1100mm High Glazed Balustrading