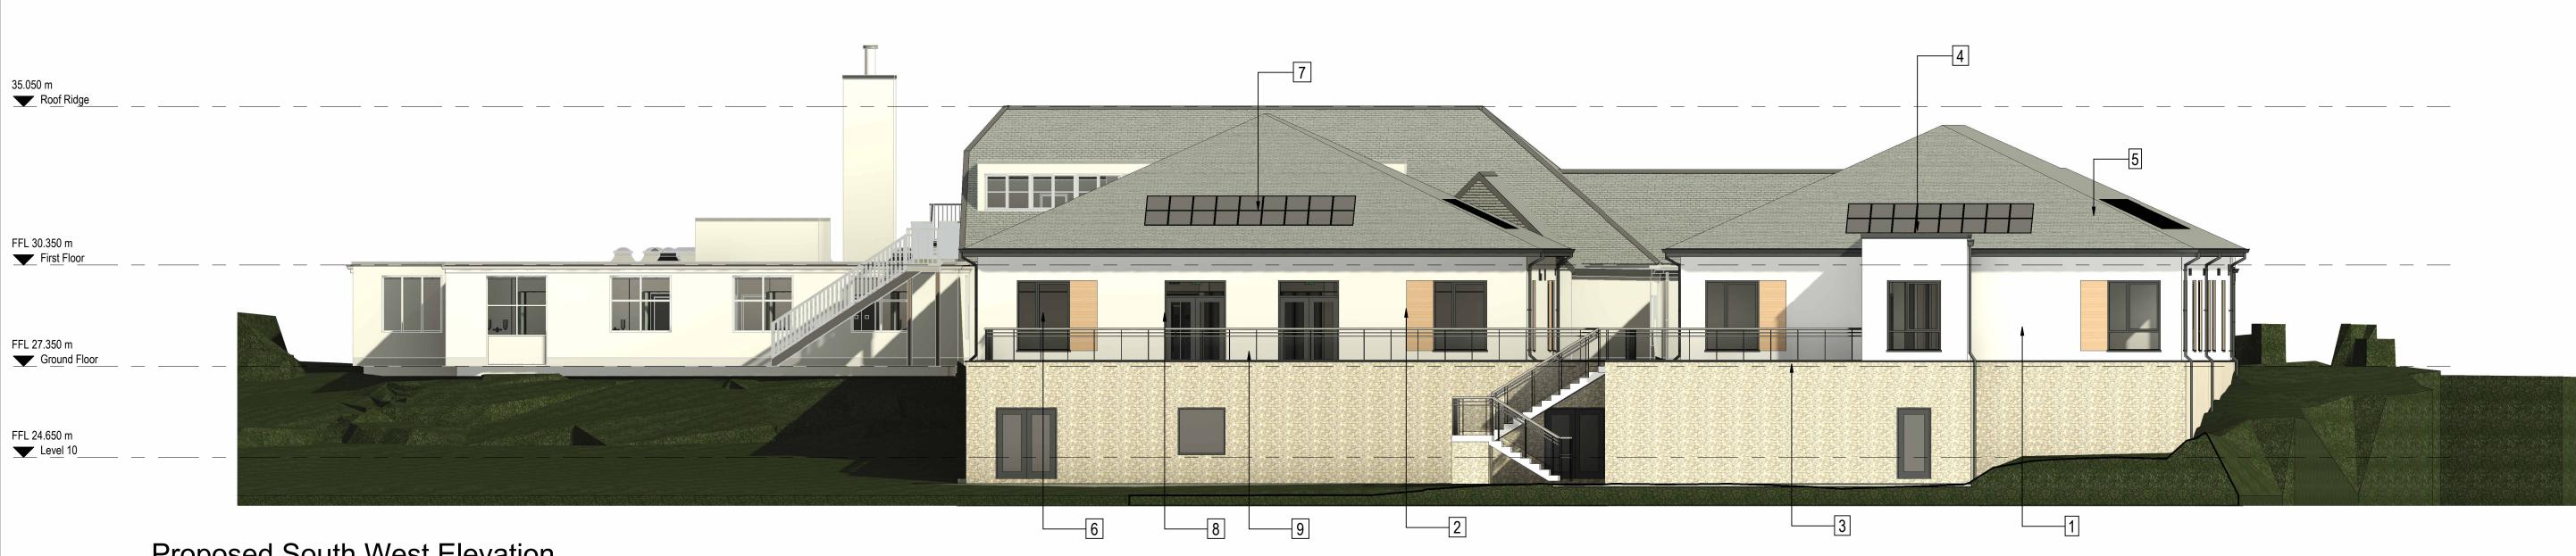

## Proposed South West Elevation

Proposed South East Elevation

## Material Key

- 1 Off white render colour. TBC
- 2 Cedral click cladding panel. Colour : Sand Yellow C71
- 3 Stone Plinth
- 4 PPC Coping system. Colour : Black Grey (Matt), RAL 7021
- 5 Slate Tile Roofing
- 7 PV's on recessed slte tile roof
- 8 Polyester Powder Coated, Aluminium Frame Doorset. Colour: Black Grey (Matte), RAL 7021.
- 9 1100mm High Glazed Balustrading