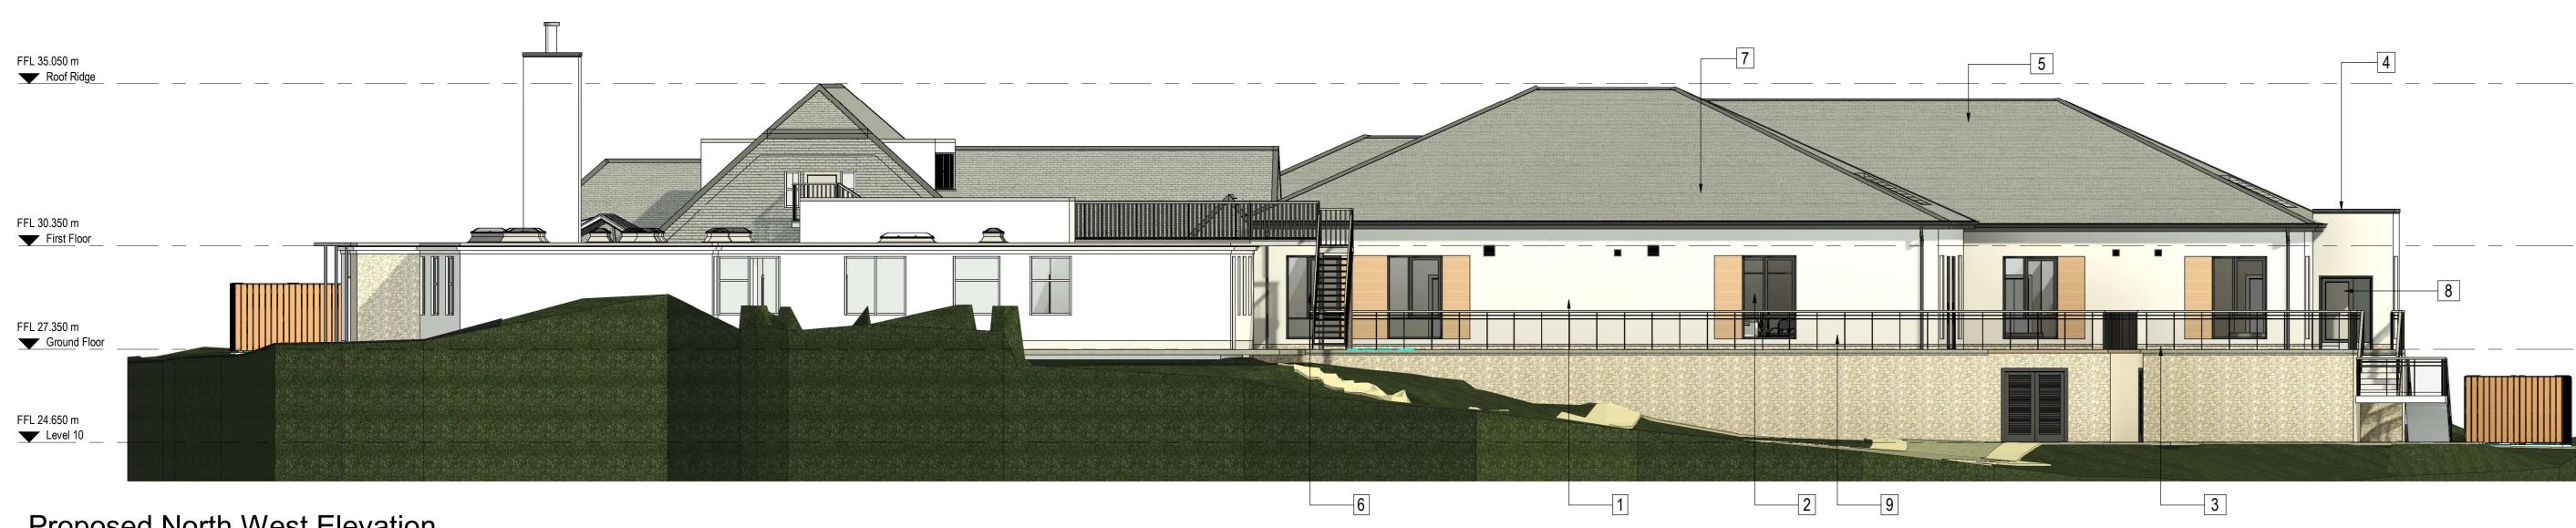

Proposed North East Elevation

Proposed North West Elevation

Proposed South West Elevation

Proposed South East Elevation

## Material Key

- 1 Off white render colour. TBC
- 2 Cedral click cladding panel. Colour : Sand Yellow C71
- 3 Stone Plinth
- 4 PPC Coping system. Colour : Black Grey (Matt), RAL 7021
- 5 Slate Tile Roofing
- 7 PV's on recessed site tile roof
- 8 Polyester Powder Coated, Aluminium Frame Doorset. Colour: Black Grey (Matte), RAL 7021.
- 9 1100mm High Glazed Balustrading

> SCALE 1:100 ···· 0 2 4

6 - Windows to be PPC Aluminium Frames with double glazed units. Colour : Black Grey (Matt), RAL 7021

| Client                                                                                                                  |
|-------------------------------------------------------------------------------------------------------------------------|
| Community 1st                                                                                                           |
| Project                                                                                                                 |
| Isles of Scilly Enabling Works                                                                                          |
| Drawing                                                                                                                 |
| Proposed Site Elevations                                                                                                |
|                                                                                                                         |
| Revision Purpose                                                                                                        |
| Preliminary                                                                                                             |
| Drawing Number<br>project - originator - zone - level - type - role - number<br>23010 - BSA - ZZ - XX - DR - A - 2701   |
| BSDS Job No. Scale Date                                                                                                 |
| 23010-04 1 : 100 @ A0 Jan 24                                                                                            |
| Suitability Suitability Description                                                                                     |
| S4 Planning Issue                                                                                                       |
| Drawn By Checked By                                                                                                     |
| DC AQ                                                                                                                   |
| bluesky Capra<br>architects architects                                                                                  |
| Suilding 1000, Kings Reach, Yew Street, Stockport, SK4 2HG                                                              |
| )0161 475 0220)0161 358 1101⊠info@blueskyarchitects.co.uk⊡enquiries@capra-architects.co.uk√www.blueskyarchitects.co.uk√ |