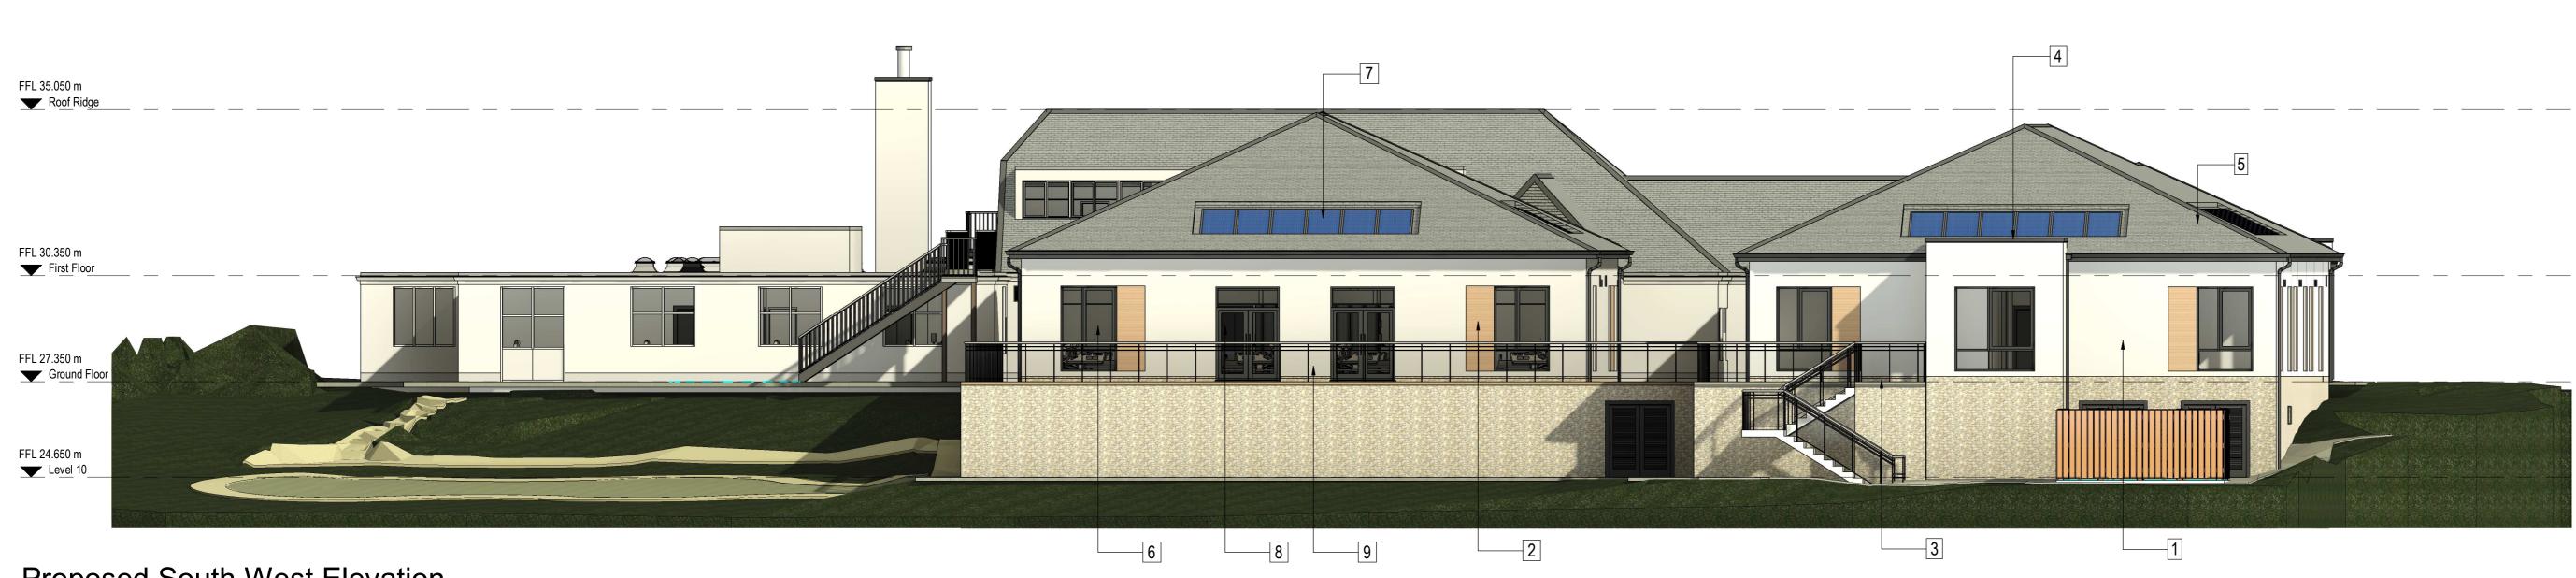

Proposed North East Elevation

Proposed North West Elevation

Proposed South West Elevation

Proposed South East Elevation

## Material Key

- 1 Off white render colour. TBC
- 2 Cedral click cladding panel. Colour : Sand Yellow C71
- 3 Stone Plinth
- 4 PPC Coping system. Colour : Black Grey (Matt), RAL 7021
- 5 Slate Tile Roofing
- 7 PV's on recessed site tile roof
- 8 Polyester Powder Coated, Aluminium Frame Doorset. Colour: Black Grey (Matte), RAL 7021.
- 9 1100mm High Glazed Balustrading

> SCALE 1:100 ···· 0 2 4

6 - Windows to be PPC Aluminium Frames with double glazed units. Colour : Black Grey (Matt), RAL 7021

| Client                                                                                                                  |
|-------------------------------------------------------------------------------------------------------------------------|
| Community 1st                                                                                                           |
| Project                                                                                                                 |
| Isles of Scilly Enabling Works                                                                                          |
| Drawing                                                                                                                 |
| Proposed Site Elevations                                                                                                |
|                                                                                                                         |
| Revision Purpose                                                                                                        |
| Preliminary                                                                                                             |
| Drawing Number<br>project - originator - zone - level - type - role - number<br>23010 - BSA - ZZ - XX - DR - A - 2701   |
| BSDS Job No. Scale Date                                                                                                 |
| 23010-04 1 : 100 @ A0 Jan 24                                                                                            |
| Suitability Suitability Description                                                                                     |
| S4 Planning Issue                                                                                                       |
| Drawn By Checked By                                                                                                     |
| DC AQ                                                                                                                   |
| bluesky Capra<br>architects architects                                                                                  |
| Suilding 1000, Kings Reach, Yew Street, Stockport, SK4 2HG                                                              |
| )0161 475 0220)0161 358 1101⊠info@blueskyarchitects.co.uk⊡enquiries@capra-architects.co.uk√www.blueskyarchitects.co.uk√ |