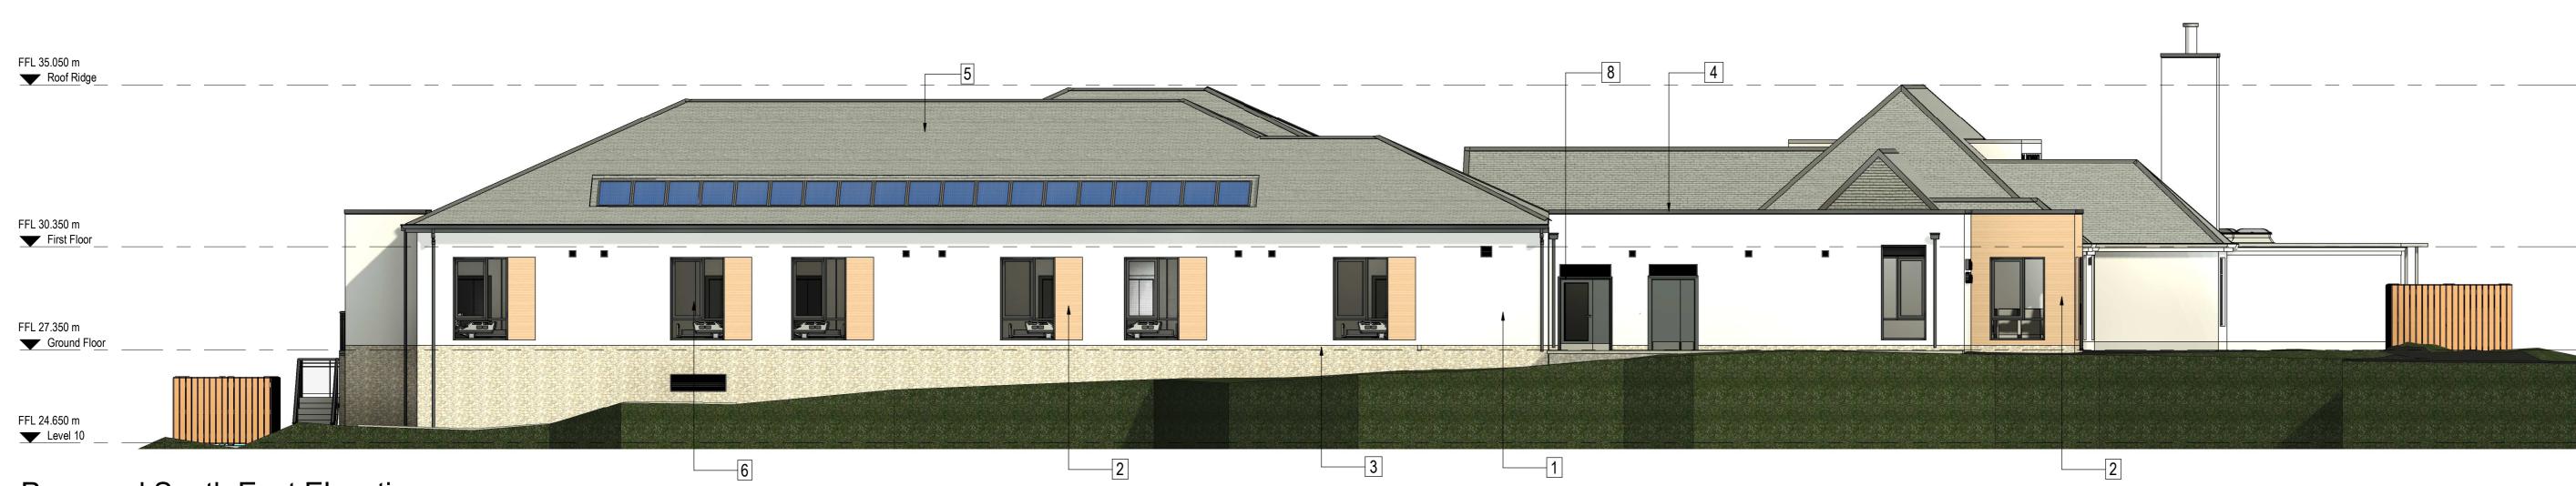

Proposed North East Elevation

Proposed North West Elevation

Proposed South West Elevation

Proposed South East Elevation

## Material Key

- 1 Off white render colour. TBC
- 2 Cedral click cladding panel. Colour : Sand Yellow C71
- 3 Stone Plinth
- 4 PPC Coping system. Colour : Black Grey (Matt), RAL 7021
- 5 Slate Tile Roofing
- 7 PV's on recessed site tile roof
- 8 Polyester Powder Coated, Aluminium Frame Doorset. Colour: Black Grey (Matte), RAL 7021.
- 9 1100mm High Glazed Balustrading

> SCALE 1:100 ···· 0 2 4

6 - Windows to be PPC Aluminium Frames with double glazed units. Colour : Black Grey (Matt), RAL 7021

| Client                                                                                                                  |
|-------------------------------------------------------------------------------------------------------------------------|
| Community 1st                                                                                                           |
| Project                                                                                                                 |
| Isles of Scilly Enabling Works                                                                                          |
| Drawing                                                                                                                 |
| Proposed Site Elevations                                                                                                |
|                                                                                                                         |
| Revision Purpose                                                                                                        |
| Preliminary                                                                                                             |
| Drawing Number<br>project - originator - zone - level - type - role - number<br>23010 - BSA - ZZ - XX - DR - A - 2701   |
| BSDS Job No. Scale Date                                                                                                 |
| 23010-04 1 : 100 @ A0 Jan 24                                                                                            |
| Suitability Suitability Description                                                                                     |
| S4 Planning Issue                                                                                                       |
| Drawn By Checked By                                                                                                     |
| DC AQ                                                                                                                   |
| bluesky Capra<br>architects architects                                                                                  |
| Suilding 1000, Kings Reach, Yew Street, Stockport, SK4 2HG                                                              |
| )0161 475 0220)0161 358 1101⊠info@blueskyarchitects.co.uk⊡enquiries@capra-architects.co.uk√www.blueskyarchitects.co.uk√ |