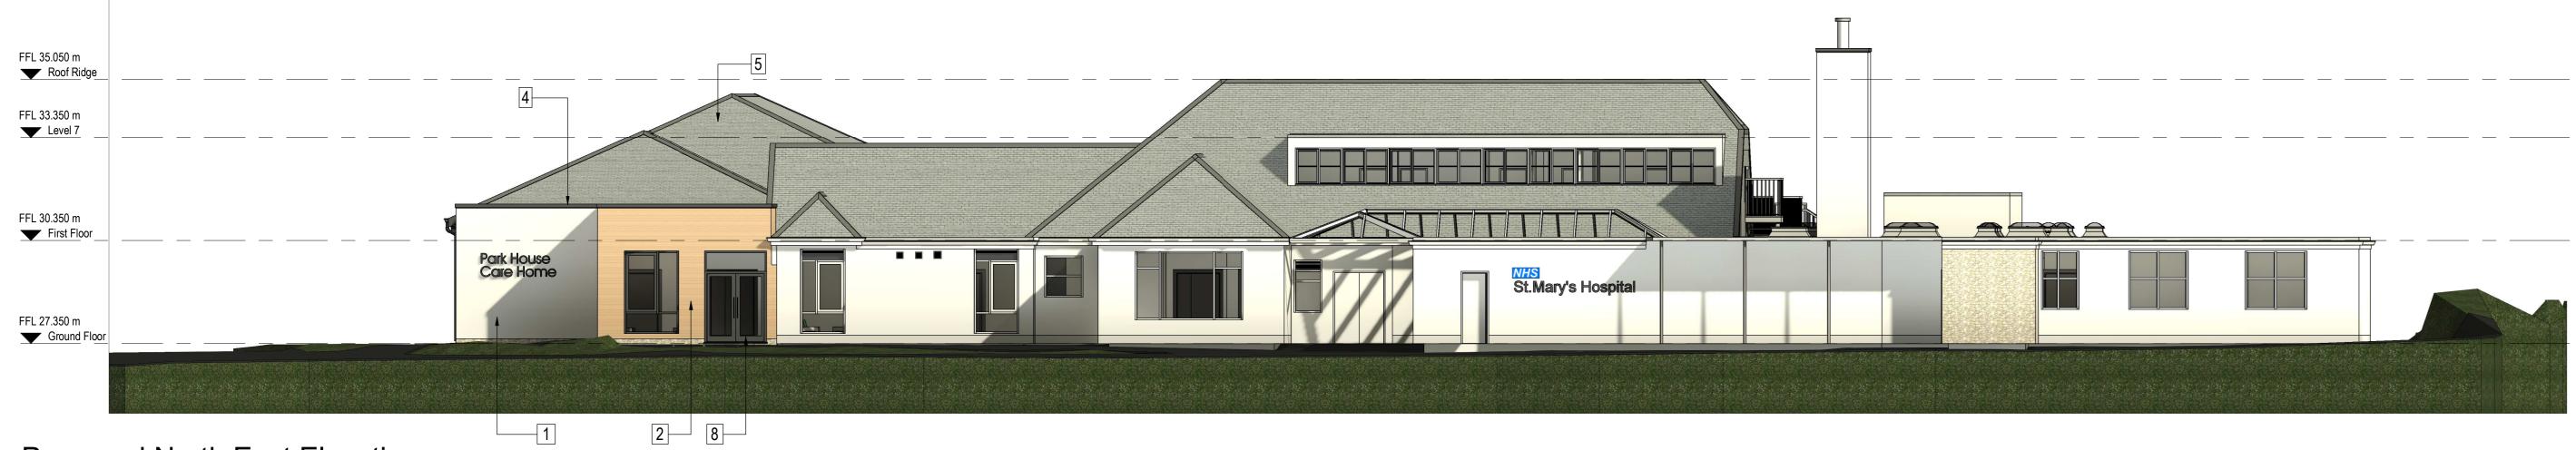

Proposed North East Elevation

Proposed North West Elevation

Proposed South West Elevation

Proposed South East Elevation

## Material Key

- 1 Off white render colour. TBC
- 2 Cedral click cladding panel. Colour : Sand Yellow C71
- 3 Stone Plinth
- 4 PPC Coping system. Colour : Black Grey (Matt), RAL 7021
- 5 Slate Tile Roofing
- 7 PV's on recessed site tile roof
- 8 Polyester Powder Coated, Aluminium Frame Doorset. Colour: Black Grey (Matte), RAL 7021.
- 9 1100mm High Glazed Balustrading

> SCALE 1:100 ···· 0 2 4

6 - Windows to be PPC Aluminium Frames with double glazed units. Colour : Black Grey (Matt), RAL 7021

| Client                                                                                                                  |
|-------------------------------------------------------------------------------------------------------------------------|
| Community 1st                                                                                                           |
| Project                                                                                                                 |
| Isles of Scilly Enabling Works                                                                                          |
| Drawing                                                                                                                 |
| Proposed Site Elevations                                                                                                |
|                                                                                                                         |
| Revision Purpose                                                                                                        |
| Preliminary                                                                                                             |
| Drawing Number<br>project - originator - zone - level - type - role - number<br>23010 - BSA - ZZ - XX - DR - A - 2701   |
| BSDS Job No. Scale Date                                                                                                 |
| 23010-04 1 : 100 @ A0 Jan 24                                                                                            |
| Suitability Suitability Description                                                                                     |
| S4 Planning Issue                                                                                                       |
| Drawn By Checked By                                                                                                     |
| DC AQ                                                                                                                   |
| bluesky Capra<br>architects architects                                                                                  |
| Suilding 1000, Kings Reach, Yew Street, Stockport, SK4 2HG                                                              |
| )0161 475 0220)0161 358 1101⊠info@blueskyarchitects.co.uk⊡enquiries@capra-architects.co.uk√www.blueskyarchitects.co.uk√ |