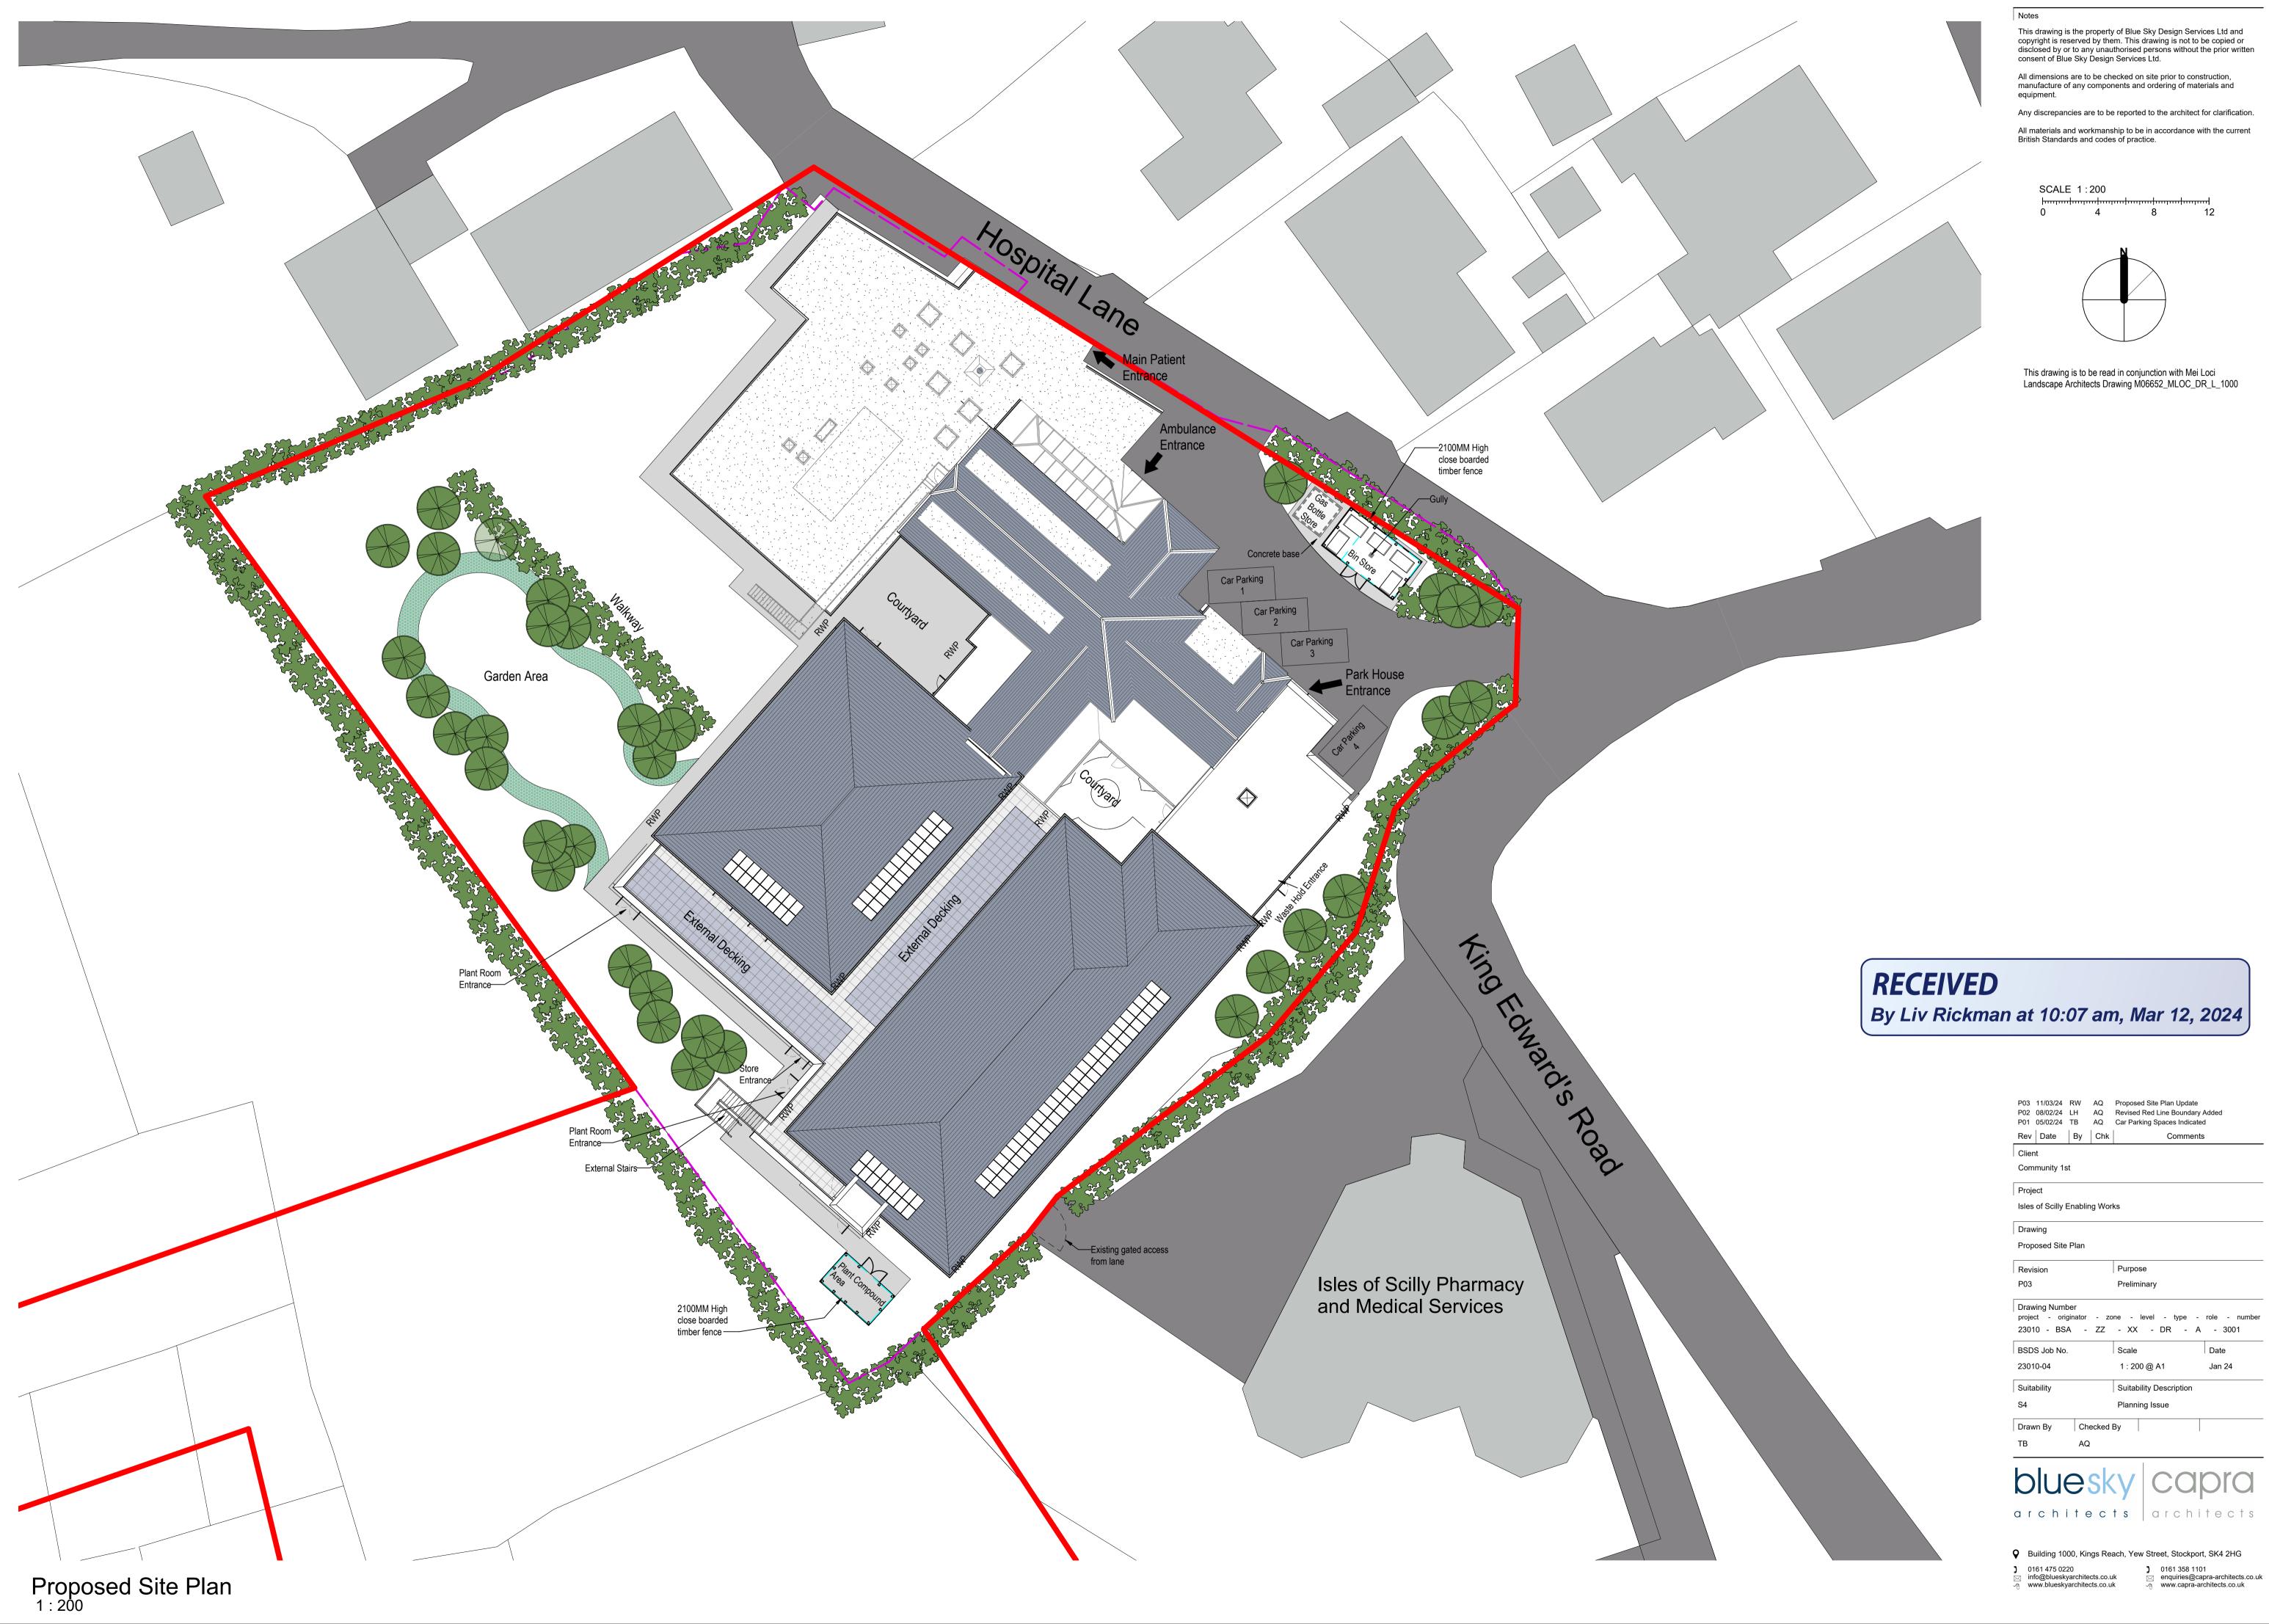

| P03<br>P02<br>P01                                          | 11/03/24<br>08/02/24<br>05/02/24 | RW<br>LH<br>TB | AQ<br>AQ<br>AQ | Proposed Site Plan Update<br>Revised Red Line Boundary Added<br>Car Parking Spaces Indicated |  |
|------------------------------------------------------------|----------------------------------|----------------|----------------|----------------------------------------------------------------------------------------------|--|
| Rev                                                        | Date                             | Ву             | Chk            | Comments                                                                                     |  |
| Client                                                     |                                  |                |                |                                                                                              |  |
| Community 1st                                              |                                  |                |                |                                                                                              |  |
| Project                                                    |                                  |                |                |                                                                                              |  |
| Isles of Scilly Enabling Works                             |                                  |                |                |                                                                                              |  |
| Drawing                                                    |                                  |                |                |                                                                                              |  |
| Proposed Site Plan                                         |                                  |                |                |                                                                                              |  |
| Revision<br>P03                                            |                                  |                |                | Purpose                                                                                      |  |
| P03                                                        |                                  |                |                | Preliminary                                                                                  |  |
| Draw<br>projec<br>2301                                     |                                  | ginator        | - zo<br>ZZ     | one - level - type - role - number<br>- XX - DR - A - 3001                                   |  |
| BSD                                                        | S Job No                         |                |                | Scale Date                                                                                   |  |
| 23010-04                                                   |                                  |                |                | 1 : 200 @ A1 Jan 24                                                                          |  |
| Suita                                                      | ability                          |                |                | Suitability Description                                                                      |  |
| S4                                                         |                                  |                |                | Planning Issue                                                                               |  |
| Draw                                                       | vn By                            | Ch             | ecked          | Ву                                                                                           |  |
| ΤВ                                                         |                                  | AQ             |                |                                                                                              |  |
| architects architects                                      |                                  |                |                |                                                                                              |  |
| Building 1000, Kings Reach, Yew Street, Stockport, SK4 2HG |                                  |                |                |                                                                                              |  |