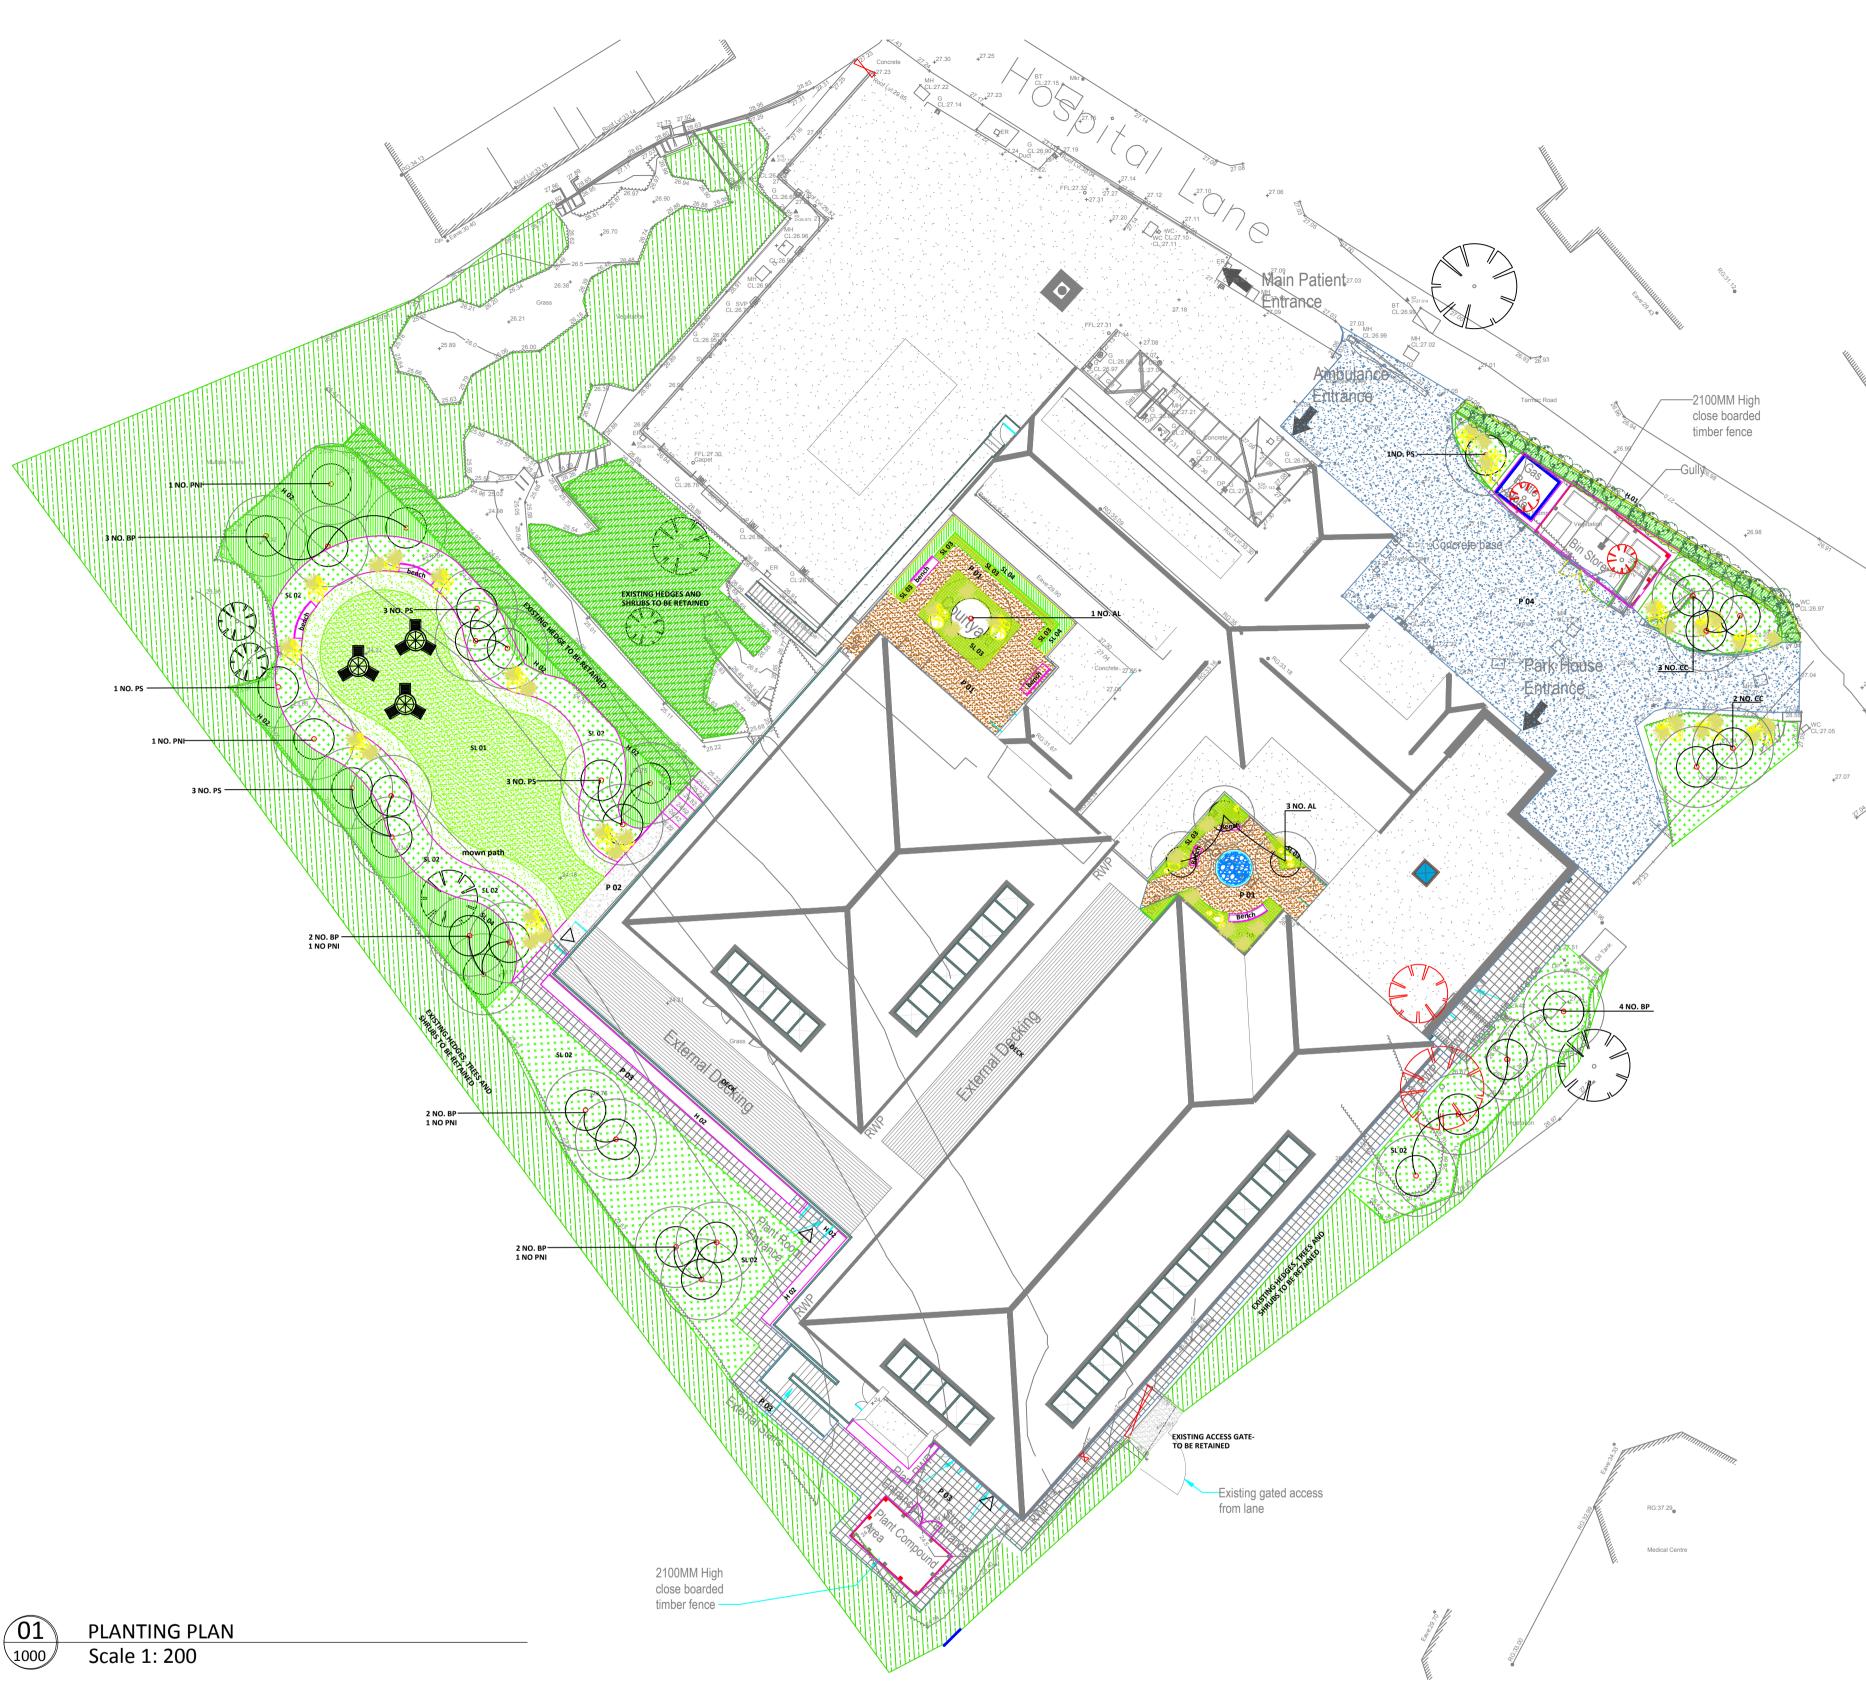

#### NOTES / REVISIONS

Trees and large shrubs. Refer to planting

**SEED MIX.**Coastal Meadow grass and wildflower mixture.
BFS 11 – by Emorsgate. Perennial Meadow, shrubs & Groundcover Planting.

SL 03 Mix B. Perennials, Grasses, Shrubs & Groundcover Planting.

Sensory Planting to courtyards **HEDGE TYPE 01**- NATIVE HEDGE

SL 04 Mix C.

**HEGDE TYPE 02- EVERGREEN HEDGE & SHRUB PLANT** Planters along base wall- shrubs and climbing planting to soften and screen building basement & hedges to