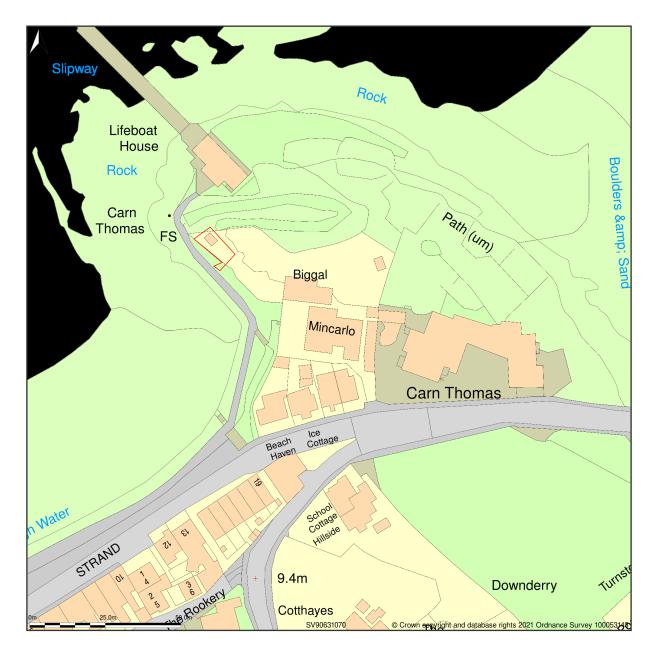

## Mincarlo, Carn Thomas, Hugh Town, St Mary s, Isles Of Scilly, TR21 0PT

Site Plan shows area bounded by: 90535.15, 10608.98 90735.15, 10808.98 (at a scale of 1:1250), OSGridRef: SV90631070. The representation of a road, track or path is no evidence of a right of way. The representation of features as lines is no evidence of a property boundary.