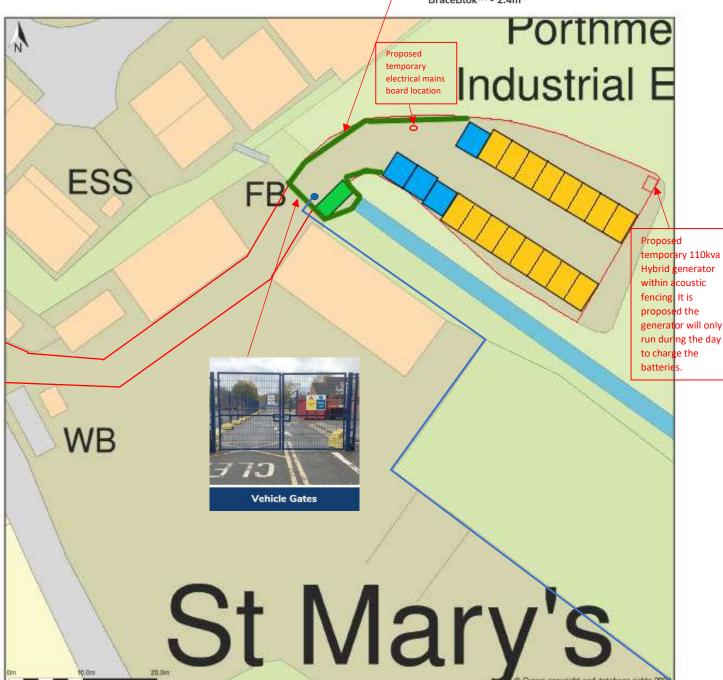

**RECEIVED** 

By Liv Rickman at 2:40 pm, Apr 08, 2024

90884, 10610

Defender V Mesh Temporary Fencing with BraceBlok™ - 2.4m

Site Plan (also called a Block Plan) shows area bounded by: 90854.33, 10563.75 90544.33, 10563.75 (at a scale of 1:500), OSGridRef: 8V90891060. The representation of a road, track or path is no evidence of a right of way. The representation of features as lines is no evidence of a properly boundary.

Produced on 2nd Apr 2024 from the Ordnance Survey National Geographic Database and incorporating surveyed revision available at this date. Reproduction in whole or part is prohibited without the prior permission of Ordnance Survey. © Crown copyright 2024. Supplied by www.buyapian.co.uk a licensed Ordnance Survey partner (100053143). Unique plan reference: #00890184-C0B166.