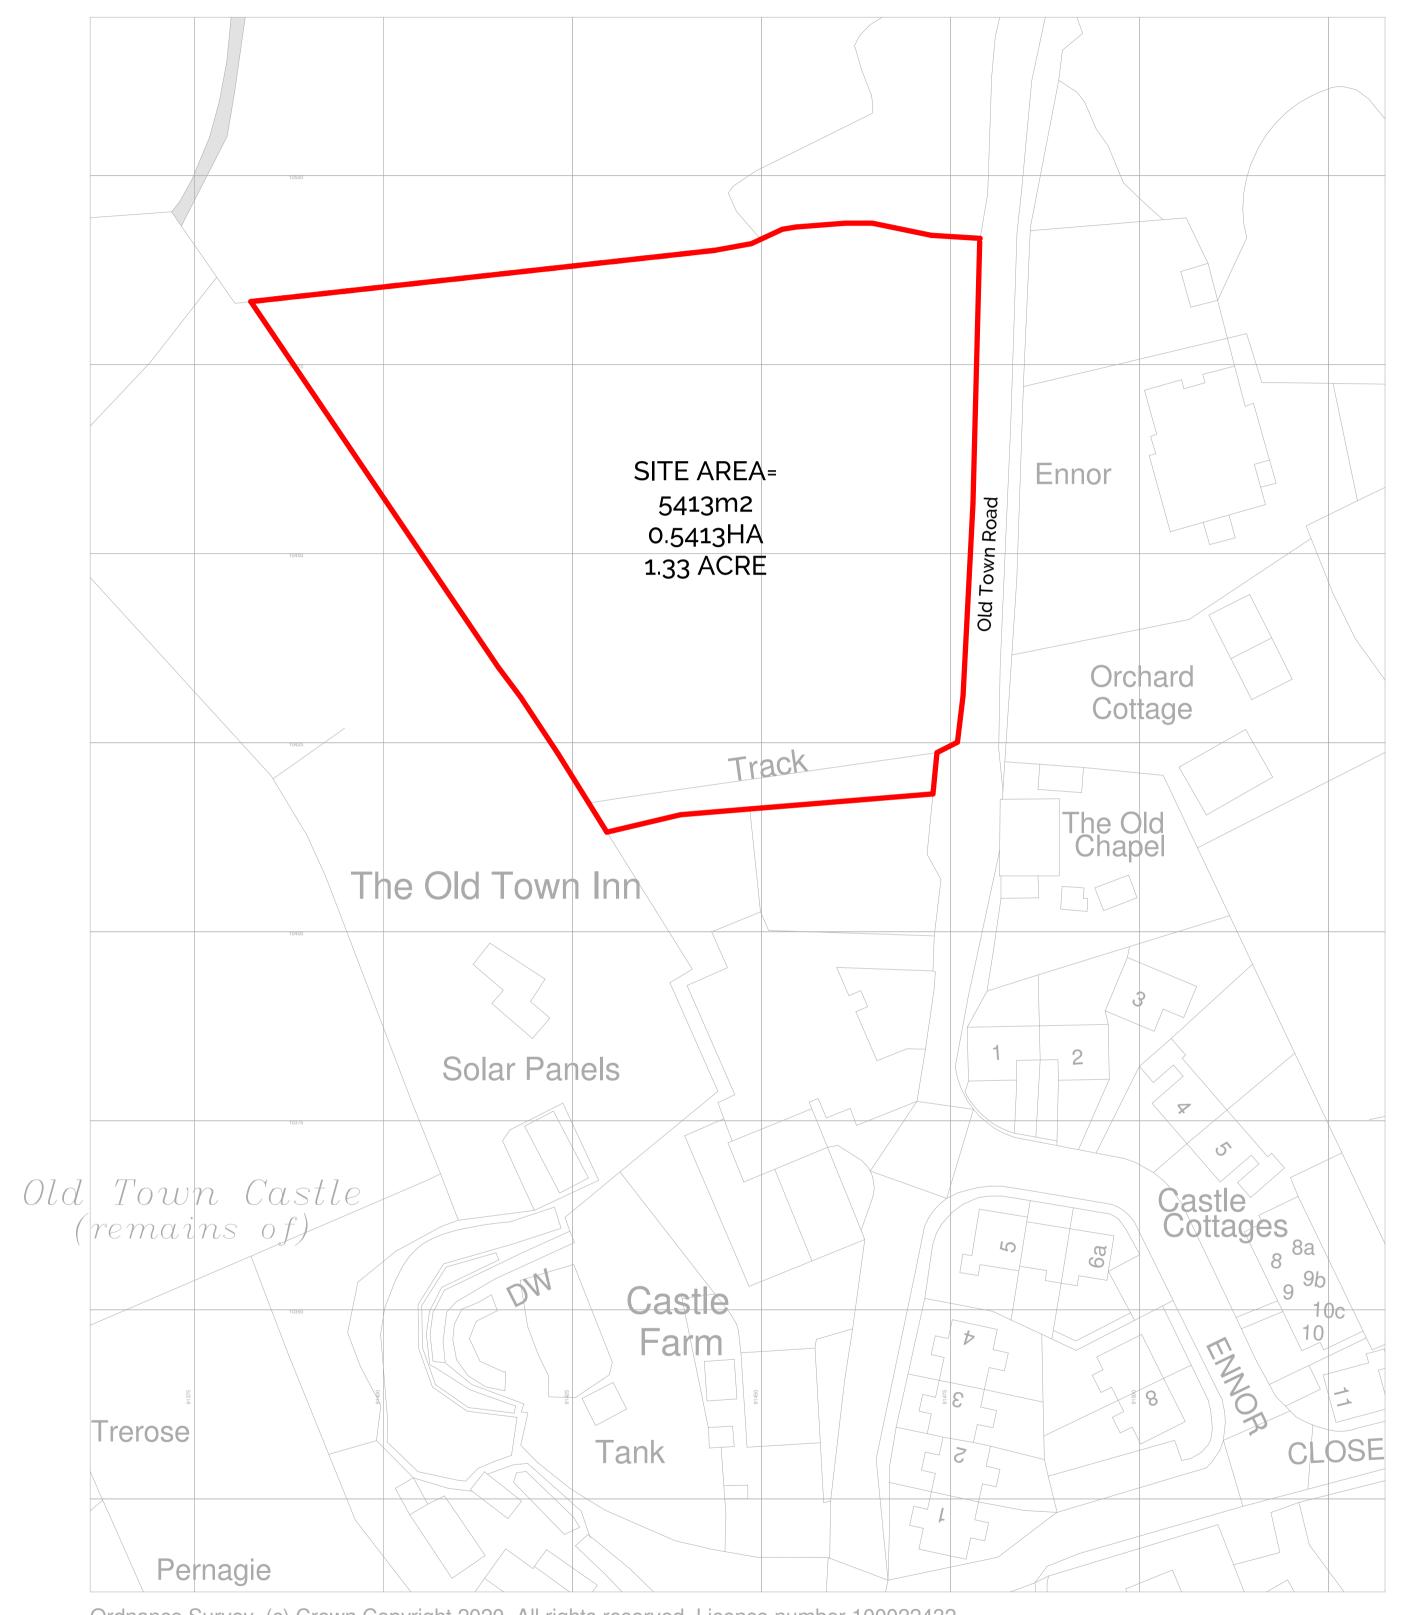

## **PLANNING ISSUE**

Kensington Court, Woodwater Park, Pynes Hill, Exeter, EX2 5TY

Tel: 01392 360338 Email: kt@kta.uk.com Web: www.kta.uk.com

Ennor Farm

Project 2002

SITE LOCATION PLAN

as proposed Scale As indicated @ A1