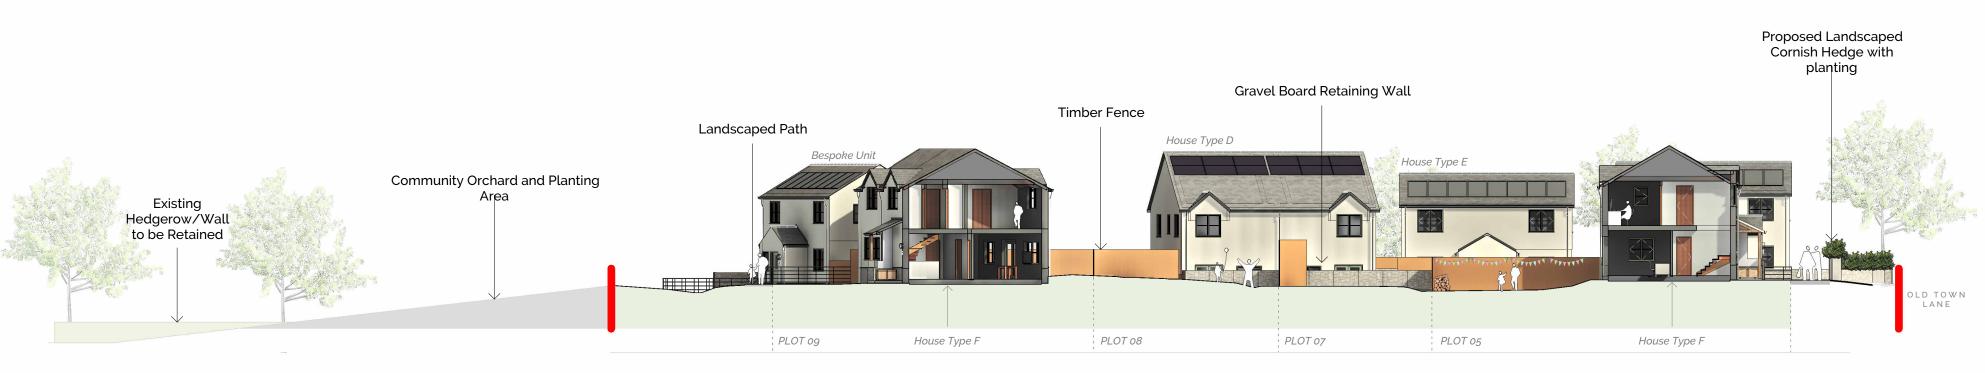

Proposed Site Section 1 1:200



## Proposed Site Section 2 1:200

 Metal Railings tbc

 Vehicle Access

## **Street View Elevation** 1:200



|                                   | Contractors to check all dimensions on drawings.<br>Any discrepancies must be reported to KTA or the contract<br>administrator before proceeding.<br>Do not scale from planning drawings, work to figured<br>dimensions.<br>This drawing must be read in conjunction with all relevant<br>consultants drawings.<br>This drawing is C KTA.<br>Revision Schedule |
|-----------------------------------|--------------------------------------------------------------------------------------------------------------------------------------------------------------------------------------------------------------------------------------------------------------------