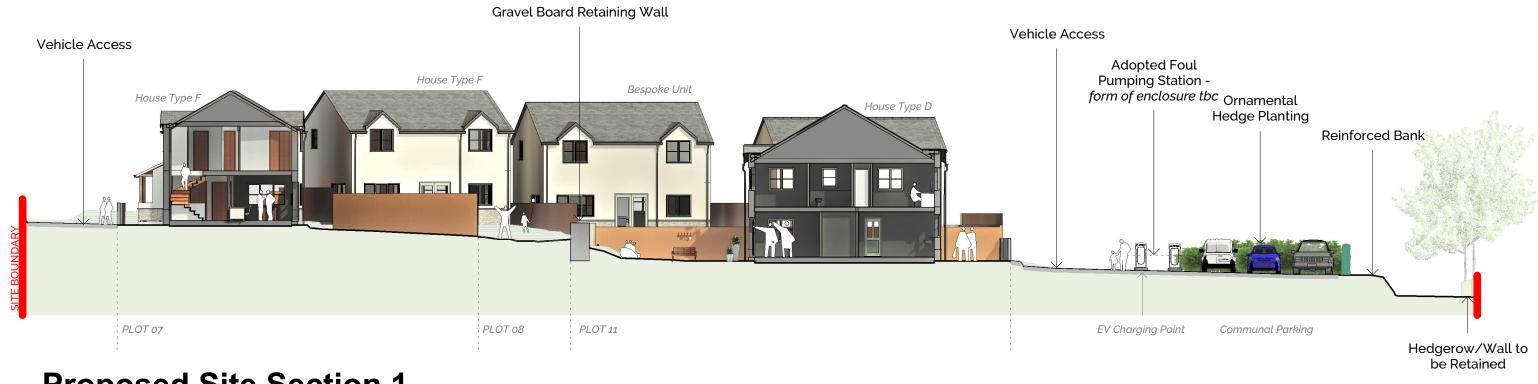

Proposed Site Section 1 1:200



## Proposed Site Section 2 1:200

 Metal Railings tbc

 Vehicle Access

## **Street View Elevation** 1:200



|                                   | Contractors to check all dimensions on drawings.<br>Any discrepancies must be reported to KTA or the contract<br>administrator before proceeding.<br>Do not scale from planning drawings, work to figured<br>dimensions.<br>This drawing must be read in conjunction with all relevant<br>consultants drawings.<br>This drawing is C KTA.<br>Revision Schedule |
|-----------------------------------|-----------------------------------------------------------------------------------------------------------------------------------------------------------------------------------------------------------------------------------