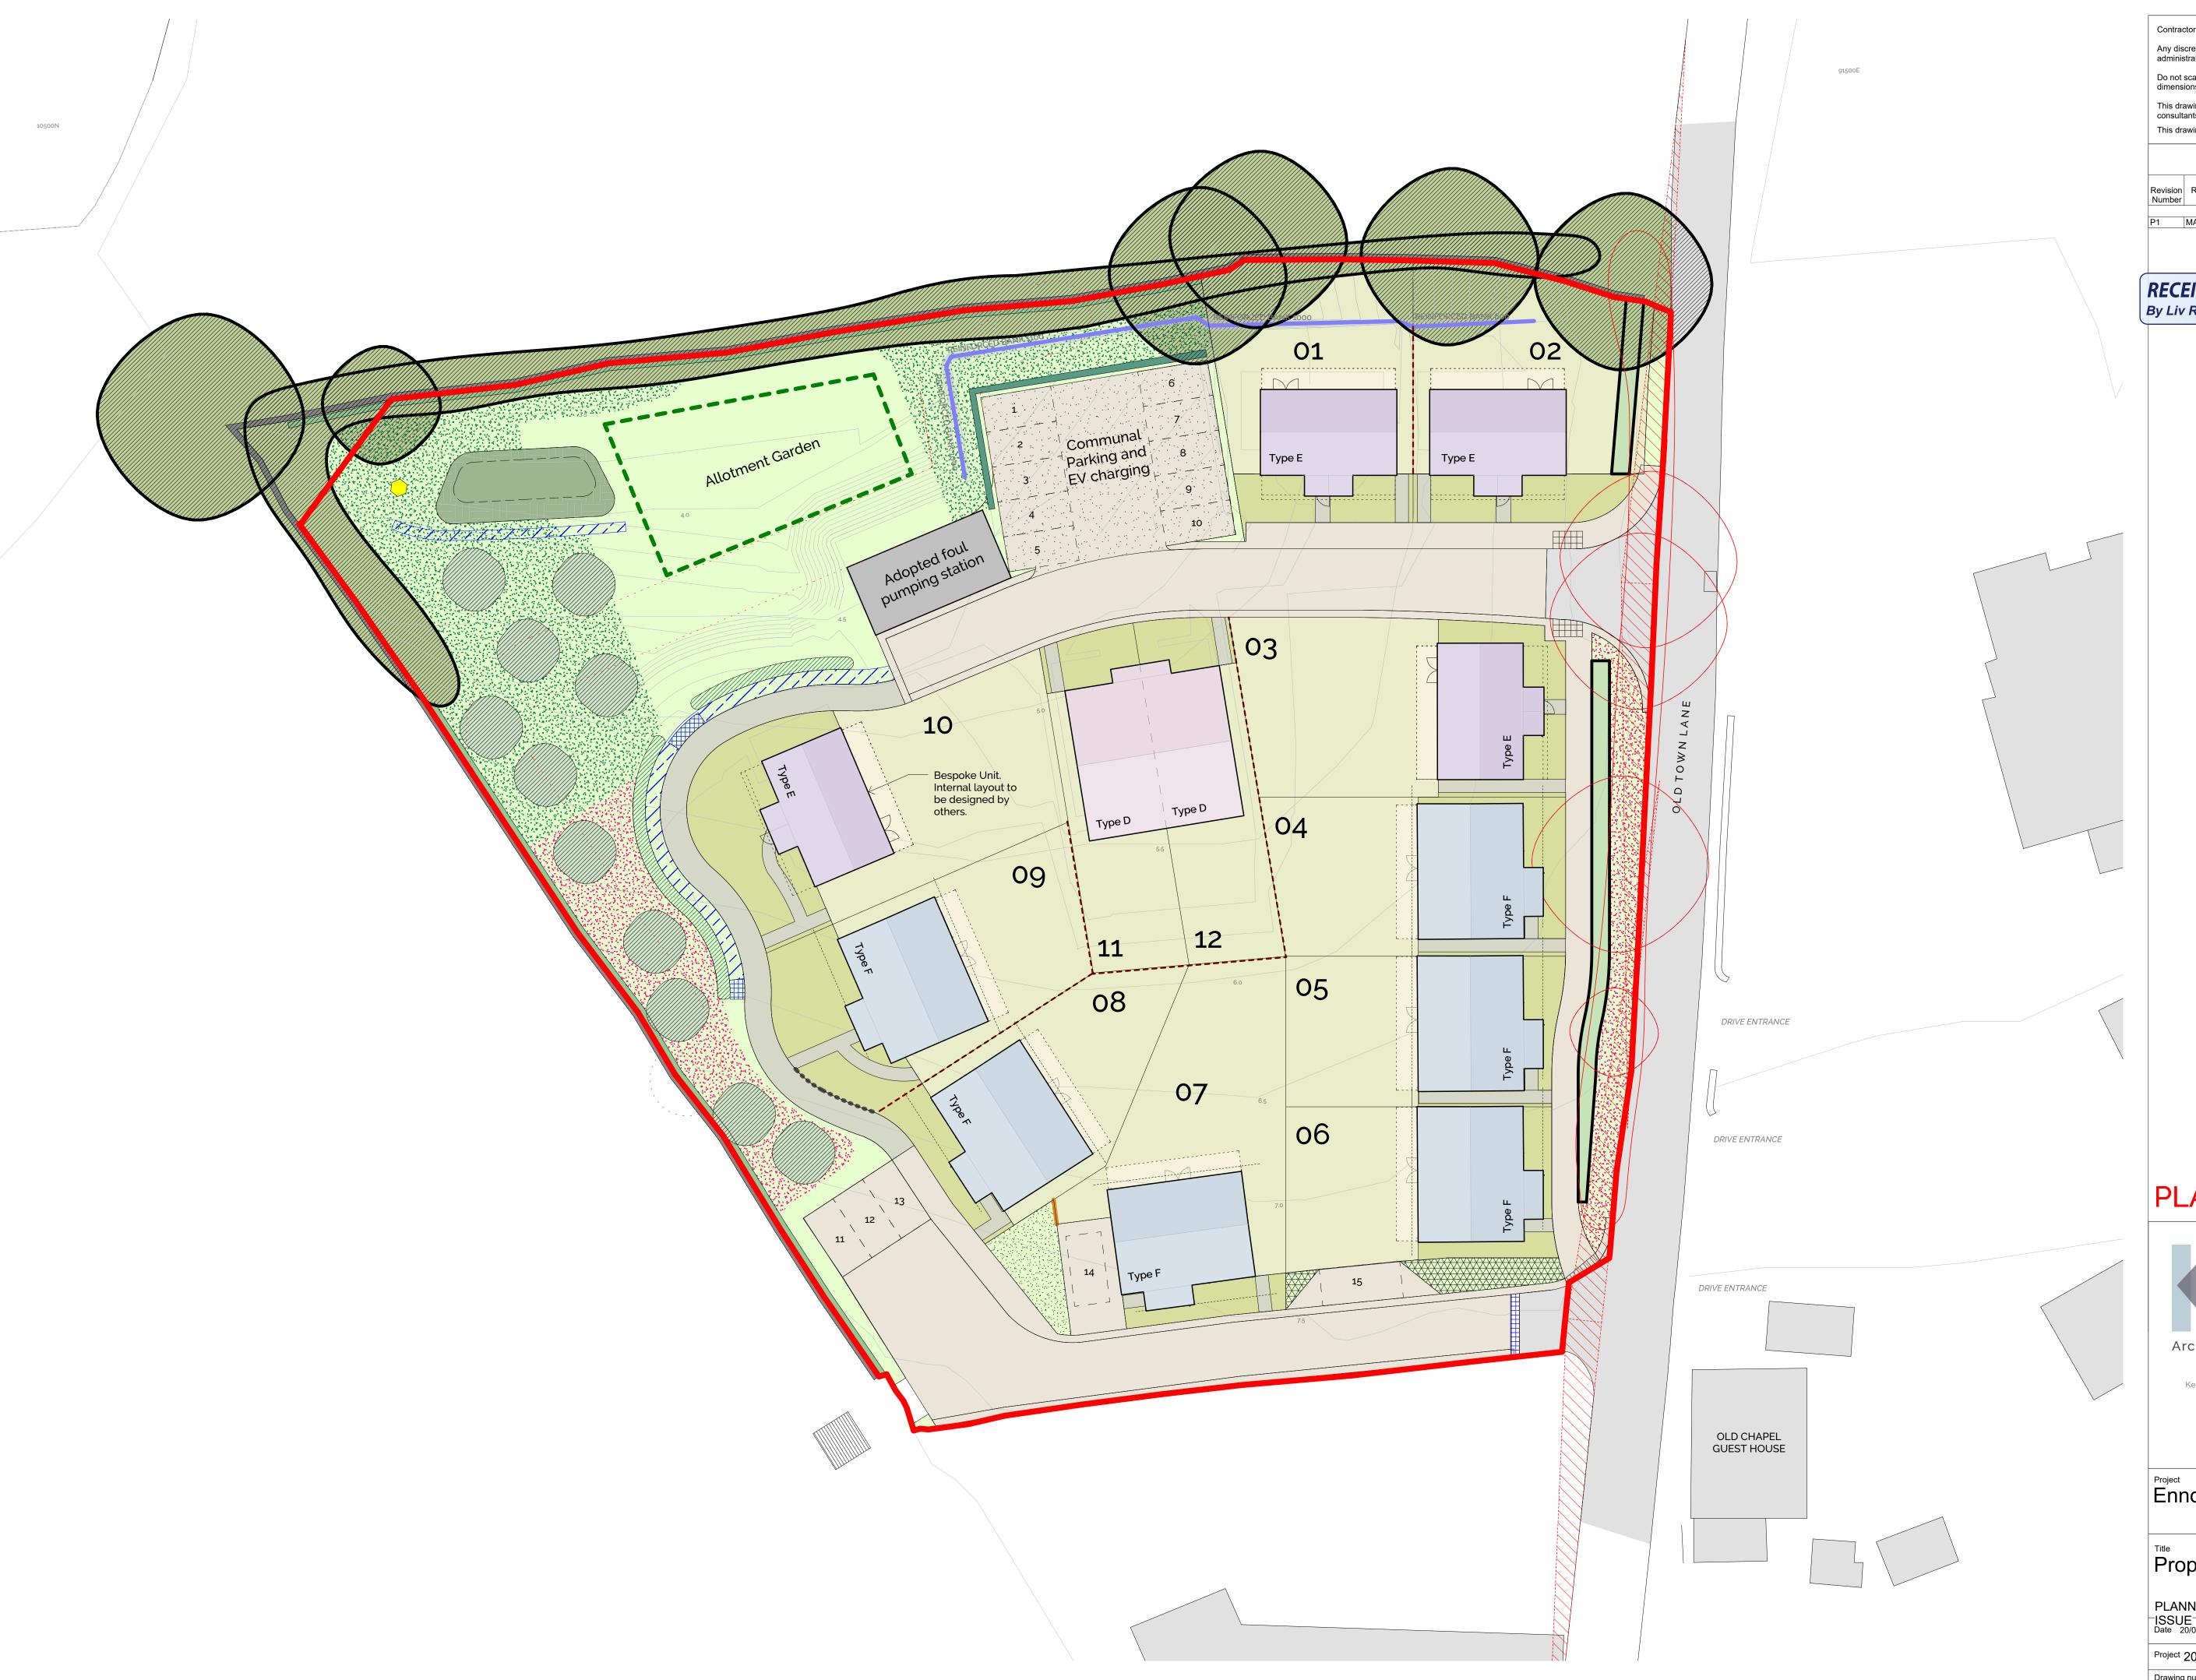

## PLANNING ISSUE

Kensington Court, Woodwater Park, Pynes Hill, Exeter, EX2 5TY

Tel: 01392 360338 Email: kt@kta.uk.com Web: www.kta.uk.com

Ennor Farm

## Proposed Site Block Plan

ISSUE
Date 20/03/2024 12:13:14 Scale As indicated @ A1 Status Pre Construction Project 2002

> SC-KT-XX-XX-M3-A-2002-S0-0206 -P1 QMF 73 - Issue 3 - 08/08/19